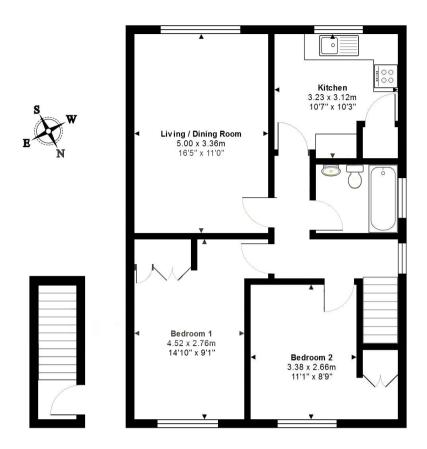

The interior of this well-presented property comprises a spacious living/dining room, separate fitted kitchen, two bedrooms and a family bathroom. The exterior boasts a private garden with patio seating area, perfect for enjoying the summer months. There is a garage in a nearby block providing off road parking.

Total Area: 67.3 m² ... 725 ft²

This floor plan is provided for representation purposes only, whilst every attempt has been made to ensure their accuracy the measurements of windows, doors and rooms are approximate and should be used as such by prospective purchasers. No responsibility will be taken for any errors, omission or mis-statement. The services, systems and appliances mentioned have not been tested and cannot verify that they are in working order.