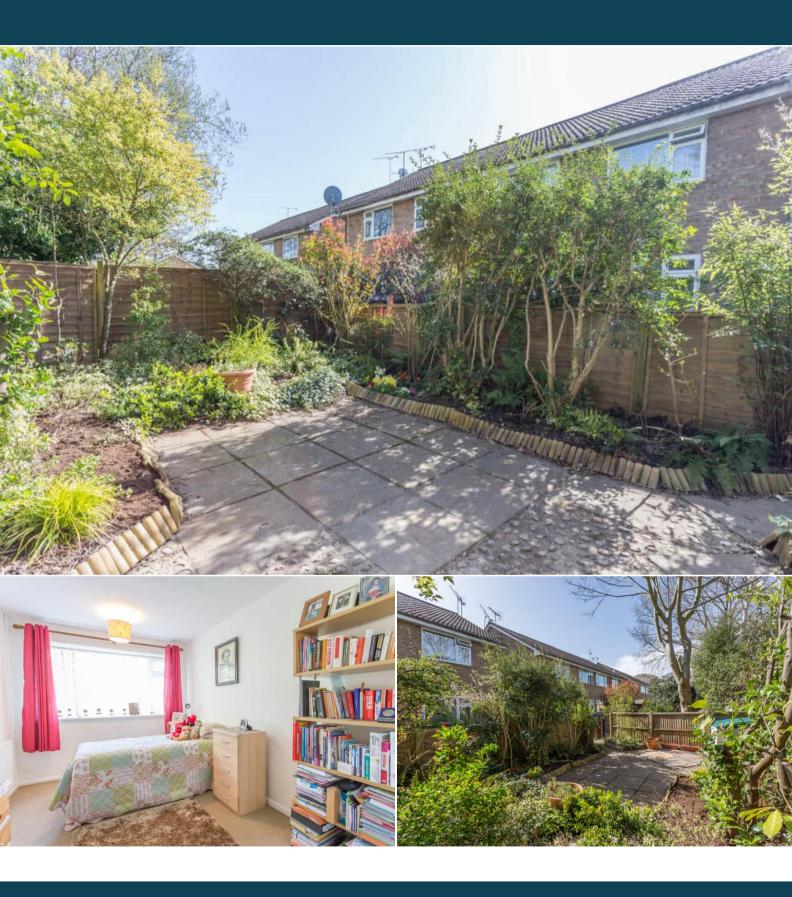

The interior of this well-presented property comprises a spacious living/dining room, separate fitted kitchen, two bedrooms and a family bathroom. The exterior boasts a private garden with patio seating area, perfect for enjoying the summer months. There is a garage in a nearby block providing off road parking.