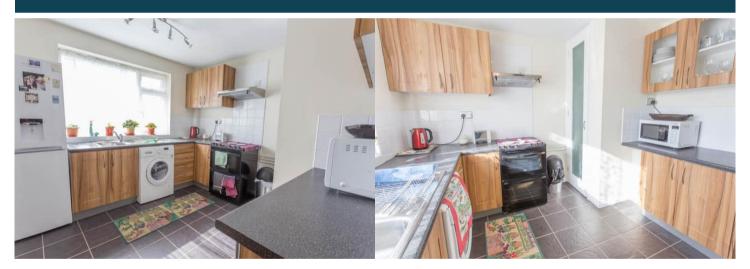

The interior of this well-presented property comprises a spacious living/dining room, separate fitted kitchen, two bedrooms and a family bathroom. The exterior boasts a private garden with patio seating area, perfect for enjoying the summer months. There is a garage in a nearby block providing off road parking.