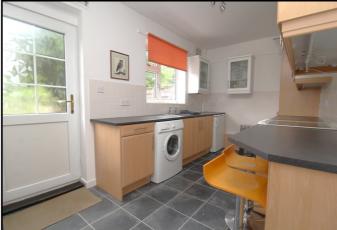

#### Kitchen:

Abt. 7' 9" x 13' 2" (2.36m x 4.01m) Lino flooring. uPVC door to rear. Breakfast bar. Worktops with wall and base mounted units. Window to rear aspect. Built-in extractor. Sink and drainer. Plumbed appliances.