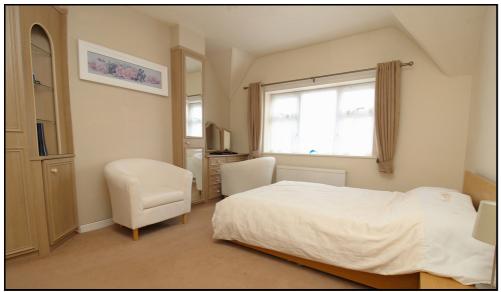

# **Bedroom One:**

Abt. 13' 6" x 11' 8" max ( $4.11m \times 3.56m \text{ max}$ ) Carpet. Window to front aspect. Built-in wardrobes. Radiator.