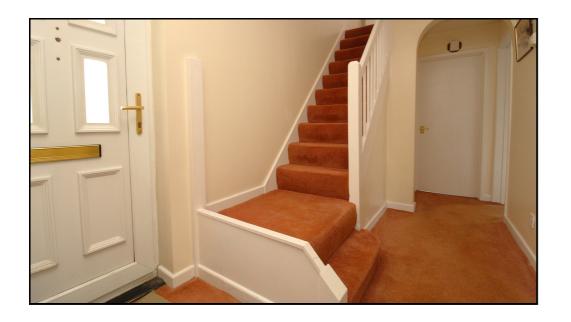

#### **Entrance Hall:**

Storage cupboard with boiler. Carpet. Stairs leading up.