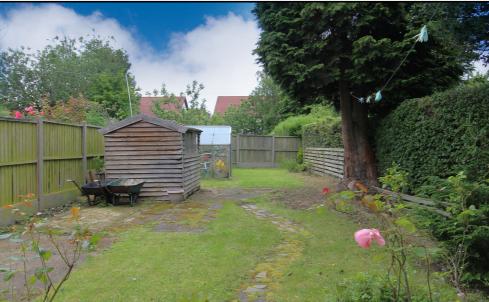

### **Back Garden:**

Mostly laid to lawn. Patio area directly to rear. Side gated access. Greenhouse. Shed.

# Front Garden/Parking:

Pathway leading to front door. Driveway. Established shrubs/hedging.