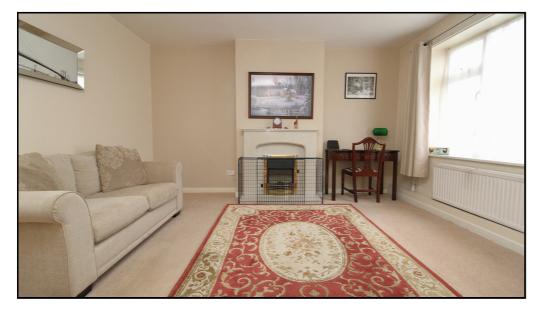

# **Living Room:**

Abt. 13' 6" x 13' 1" (4.11m x 3.99m) Carpet. Window to front aspect. Radiator. Gas fire and surround.