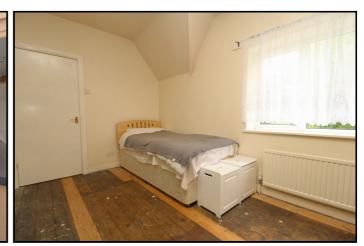

# **Bedroom Three**;

Abt. 9' 10" x 8' 0" (3.00m x 2.44m) Carpet. Window to side aspect. Radiator.