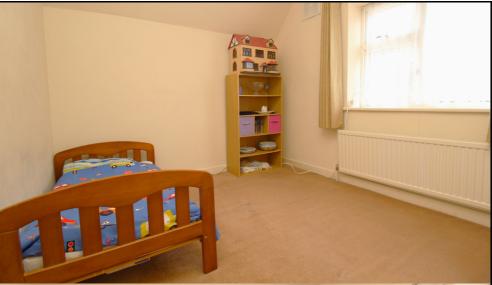

#### **Bedroom Two:**

Abt. 7' 9" x 13' 6" max (2.36m x 4.11m max) Carpet. Window to rear aspect. Built-in wardrobes. Radiator.