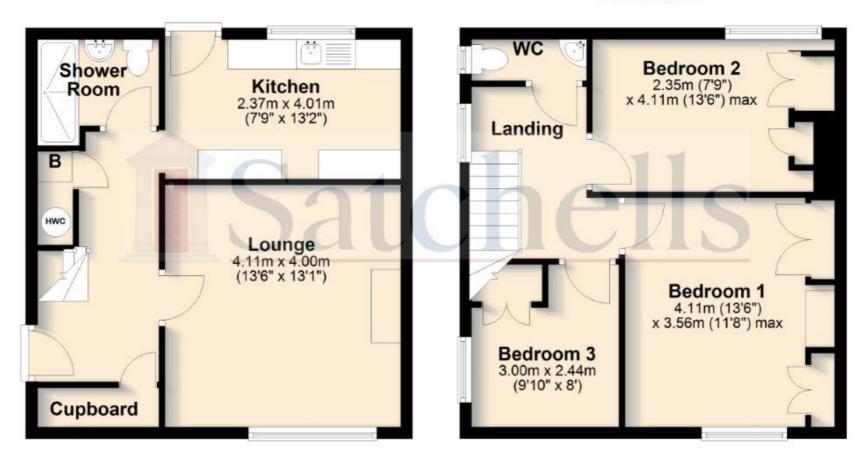

#### **Ground Floor:**

#### **Entrance Hall:**

Storage cupboard with boiler. Carpet. Stairs leading up.

# **Living Room:**

Abt. 13' 6" x 13' 1" (4.11m x 3.99m) Carpet. Window to front aspect. Radiator. Gas fire and surround.

#### Kitchen:

Abt. 7' 9" x 13' 2" (2.36m x 4.01m) Lino flooring. uPVC door to rear. Breakfast bar. Worktops with wall and base mounted units. Window to rear aspect. Built-in extractor. Sink and drainer. Plumbed appliances.

#### **Shower Room:**

Level access shower with low level screen, WC and sink. Heated towel rail. Lino flooring. Privacy window to rear.

#### **First Floor:**

# **Bedroom One:**

Abt. 13' 6" x 11' 8" max ( $4.11m \times 3.56m \text{ max}$ ) Carpet. Window to front aspect. Built-in wardrobes. Radiator.

#### **Bedroom Two:**

Abt. 7' 9" x 13' 6" max (2.36m x 4.11m max) Carpet. Window to rear aspect. Built-in wardrobes. Radiator.

# **Bedroom Three**;

Abt. 9' 10" x 8' 0" (3.00m x 2.44m) Carpet. Window to side aspect. Radiator.

#### WC:

Low level WC and sink. Window to the side.

# **Ground Floor**

# First Floor

For illustrative purposes only - NOT TO SCALE - Measurements shown are approximate. The size and position of doors, windows, appliances and other features are approximate.

Plan produced using PlanUp.