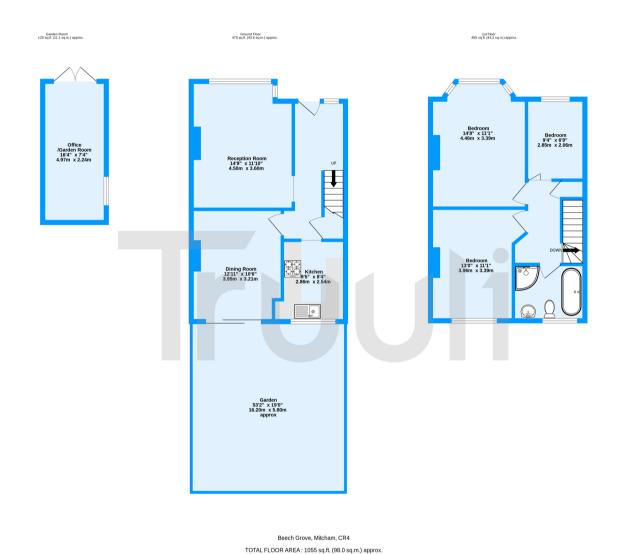

## Truuli

Beech Grove, Mitcham, Surrey, CR4

£500,000 Freehold

- Off street parking
- Three bedroom family home
- Separate kitchen
- Two reception rooms

- Scope for loft & rear extension (subject to planning permission)
- Close to "good" rated ofsted schools
- Walk to Mitcham Common

## £500,000 Freehold

\*\*\* Vendors comments \*\*\* "Beech Grove is a lovely, quiet, no-through road. We have lived here for 11 years and have enjoyed our time thoroughly.

As soon as we walked through the front door we knew this house was the one for us! With its large welcoming hallway and landing and generous rooms, the house feels so spacious, we couldn't believe our luck.

We fell in love with the garden, it is gloriously sunny when the sun is out, with a lovely large pear tree and rose bushes that bloom beautifully throughout the summer....."

are approximate. Not to scale. Illustra Made with Metropix ©2023