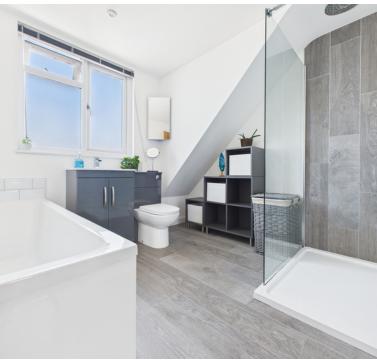

#### Bathroom

UPVC double glazed obscure window to front aspect, low level WC, vanity wash hand basin, bath with mixer taps over, enclosed shower with waterfall shower and handheld shower attachment, heated towel rail.