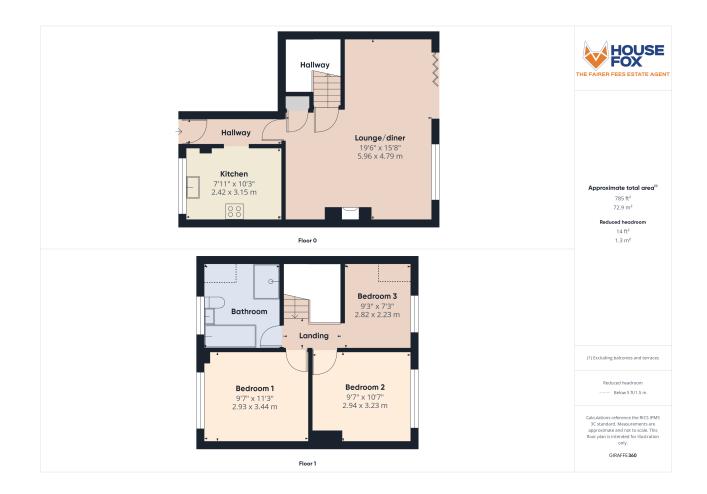

#### **Entrance Hall**

Opening through to kitchen, door to lounge/diner, radiator.

#### Kitchen

7' 11" x 10' 3" (2.41m x 3.12m) UPVC double glazed window to front aspect, range of wall and base units inset sink and drainer with mixer taps over, space and plumbing for washing machine, integrated hob and oven, integrated fridge and freezer and integrated microwave.

#### Lounge/diner

19' 6" x 15' 8" (5.94m x 4.78m) UPVC double glazed window to rear aspect, Bi fold doors opening to rear garden aspect, radiator storage cupboard and room for dining table and living room furniture, stairs rising to first floor landing.

## First floor landing

#### **Bedroom One**

9' 7" x 11' 3" (2.92m x 3.43m) UPVC double glazed window to front aspect, radiator.

#### **Bedroom Two**

9' 7" x 10' 7" (2.92m x 3.23m) UPVC double glazed window to rear aspect, radiator.

#### **Bedroom Three**

9' 3" x 7' 3" (2.82m x 2.21m) UPVC double glazed window to rear aspect, radiator.

#### Bathroom

UPVC double glazed obscure window to front aspect, low level WC, vanity wash hand basin, bath with mixer taps over, enclosed shower with waterfall shower and handheld shower attachment, heated towel rail.