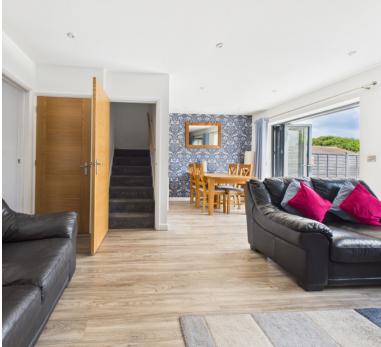

#### Lounge/diner

19' 6" x 15' 8" (5.94m x 4.78m) UPVC double glazed window to rear aspect, Bi fold doors opening to rear garden aspect, radiator storage cupboard and room for dining table and living room furniture, stairs rising to first floor landing.

## First floor landing