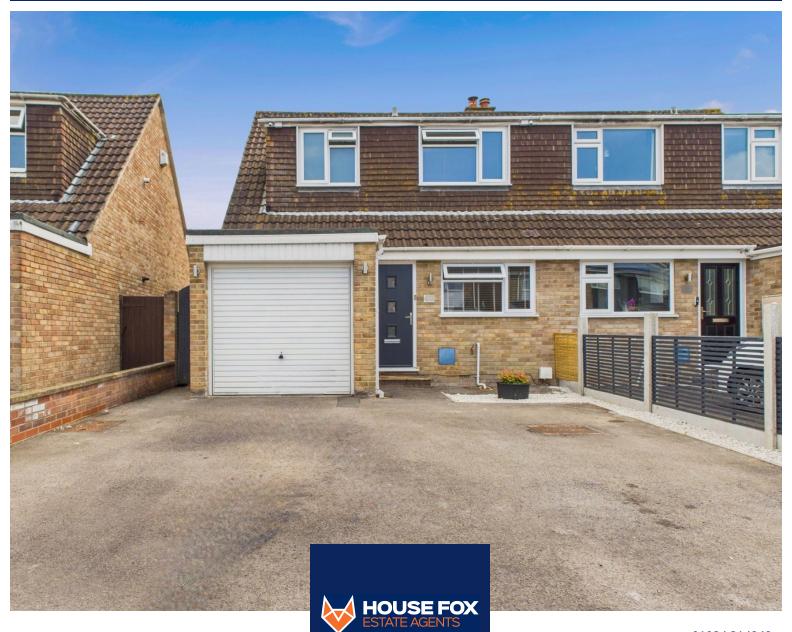

# Gannet Road, Worle, Weston-Super-Mare, Somerset. BS22 8US Offers in Region of £280,000 Freehold FOR SALE

www.housefox.co.uk

01934 314242 01275 404601 01278 557700 sales@housefox.co.uk HOUSE FOX ESTATE AGENTS PRESENTS.....A semi detached home built in the 1970's and set on the popular Mead Vale, with 2 local schools, shops all within a few minutes walk, plus within 10-15 minutes you are in Worle High Street, with its array of shops, cafes, public houses, restaurants.

The house offers lovely light, bright and well presented accommodation that comprises, hallway, modern kitchen with built in appliances, a superb L-shaped lounge/diner with fantastic bi-fold doors opening onto the good size garden, 3 bedrooms, a lovely modern bathroom with bath and separate shower cubicle, plus gas central heating (Boiler fitted 2023), double glazing (Fitted 2023), good size driveway to the garage, and a great size South facing rear garden, that is perfect for entertaining friends and family.

#### FEATURES

- WALK THROUGH 360 VIDEO TOUR AVAILABLE
- Semi detached house
- 3 bedrooms
- Superb lounge/diner with bi-fold doors onto the garden
- South facing good sized garden

- Garage and parking
- Walking distance of local schools
- Modern kitchen with appliances
- Modern bathroom with bath and separate shower cubicle
- EPC-D

## Garage and Parking

Driveway to front aspect with parking for 2 vehicles that leads to the GARAGE