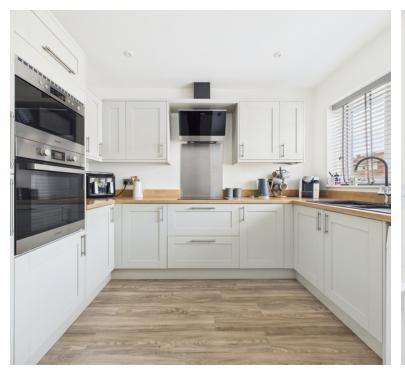

#### Kitchen

7' 11" x 10' 3" (2.41m x 3.12m) UPVC double glazed window to front aspect, range of wall and base units inset sink and drainer with mixer taps over, space and plumbing for washing machine, integrated hob and oven, integrated fridge and freezer and integrated microwave.