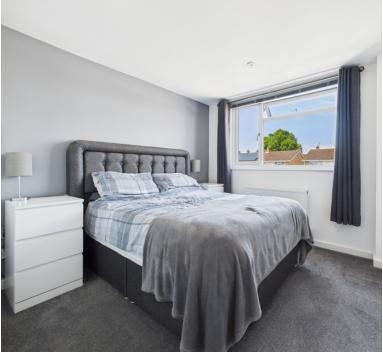

#### **Bedroom One**

9' 7" x 11' 3" (2.92m x 3.43m) UPVC double glazed window to front aspect, radiator.

#### **Bedroom Two**

9' 7" x 10' 7" (2.92m x 3.23m) UPVC double glazed window to rear aspect, radiator.

#### **Bedroom Three**

9' 3" x 7' 3" (2.82m x 2.21m) UPVC double glazed window to rear aspect, radiator.