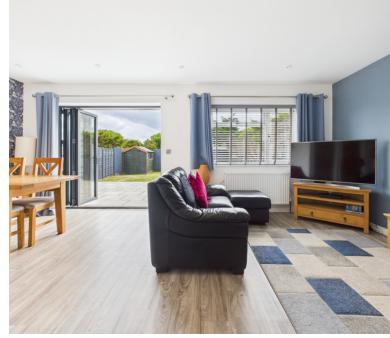

#### Lounge/diner

19' 6" x 15' 8" (5.94m x 4.78m) UPVC double glazed window to rear aspect, Bi fold doors opening to rear garden aspect, radiator storage cupboard and room for dining table and living room furniture, stairs rising to first floor landing.