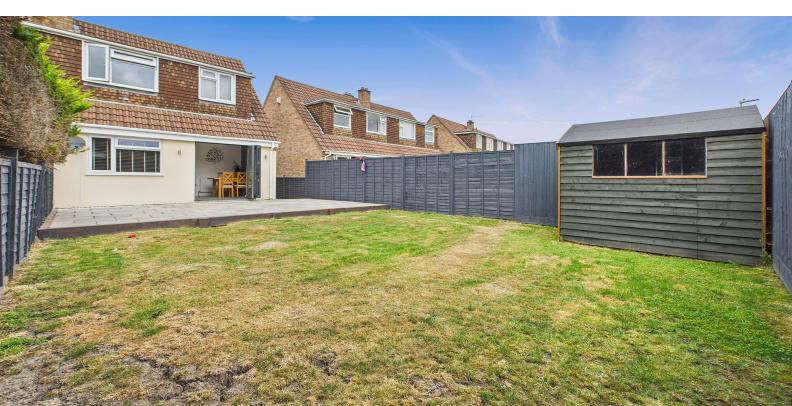

#### Rear Garden

Fully enclosed rear garden with a South facing aspect mainly laid to lawn and good size patio, plus side gate.