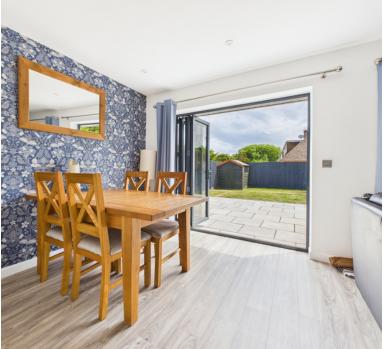

#### Lounge/diner

19' 6" x 15' 8" (5.94m x 4.78m) UPVC double glazed window to rear aspect, Bi fold doors opening to rear garden aspect, radiator storage cupboard and room for dining table and living room furniture, stairs rising to first floor landing.

#### Rear Garden

Fully enclosed rear garden with a South facing aspect mainly laid to lawn and good size patio, plus side gate.