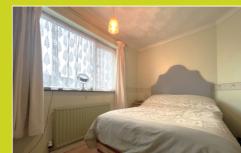

#### Bedroom one

 $3.29m \times 4.13m$  (10' 10"  $\times$  13' 7") Double glazed window to front aspect, Radiator

#### Bedroom two

Double glazed window to front aspect, Radiator

#### Bedroom 3

2.35m x 2.75m (7' 9" x 9' 0") Double aluminium window, radiator