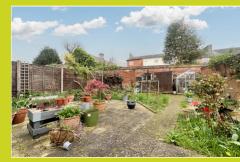

#### The Outside

Front has a low level brick walled area laid with gravel, off road parking for two cars, leads to front door and gate to rear garden comprising of small grassed area, patio, fish pond, borders have shrubs and plants, pathway to greenhouse and shed.