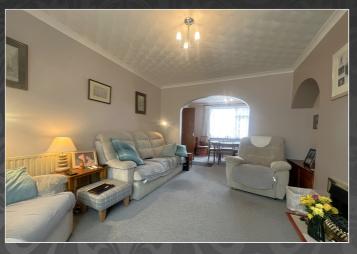

#### Sitting room/dining room

 $3.65 m \times 7.10 m$  (12' 0"  $\times$  23' 4") Double glazed window to front aspect, archway to dining room, two radiators, fireplace, sliding doors to conservatory