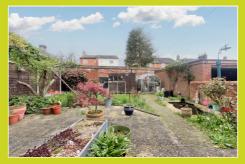

#### The Outside

Front has a low level brick walled area laid with gravel, off road parking for two cars, leads to front door and gate to rear garden comprising of small grassed area, patio, fish pond, borders have shrubs and plants, pathway to greenhouse and shed.