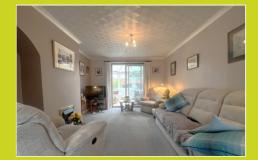

#### Sitting room/dining room

 $3.65 m \times 7.10 m$  (12' 0"  $\times$  23' 4") Double glazed window to front aspect, archway to dining room, two radiators, fireplace, sliding doors to conservatory

#### Conservatory

Double glazed windows, with door leading to rear garden.