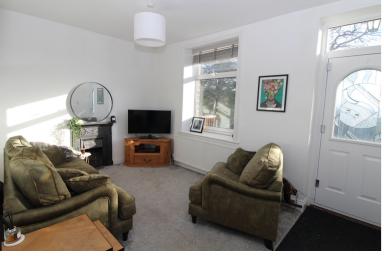

Ground Floor - Lounge with fireplace, window to the front elevation and front entrance door. Kitchen which has a range of modern wall and base units, wood effect surfaces, stainless steel sink and drainer. Appliances including washing machine, dishwasher, integrated fridge, electric oven and hob, seating area. Access to the cellar

Gas Central Heating & Double Glazing.

Outside - To the front of the home is a tiered garden mainly laid to lawn, stunning views and lovely seating area to the bottom. To the rear is gravelled off street parking.