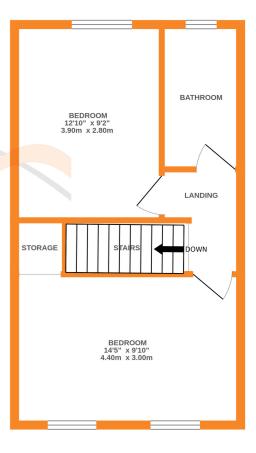

First Floor - Landing with access to loft space. Bedroom 1 with walk in robe area, two windows to the front enjoying elevated views. Bedroom 2 Double bedroom to the rear. Bathroom with an attractive, modern suite comprising; bath, walk in shower, hand wash basin and low level WC, chrome heated towel rail and double glazed window.

## 1ST FLOOR

A determinance we result are accuracy or use invorpant contained netre, mediaturement mos and any other terms are approximate and no responsibility is taken to any error ement. This plan is for illustrative purposes only and should be used as such by any The services, systems and applicances shown have not been tested and no guarante as to their operability or efficiency can be given.