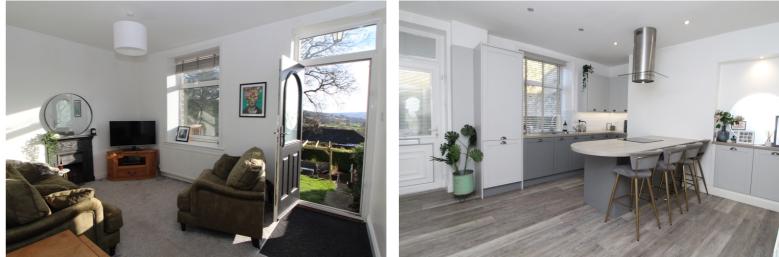

Ground Floor - Lounge with fireplace, window to the front elevation and front entrance door. Kitchen which has a range of modern wall and base units, wood effect surfaces, stainless steel sink and drainer. Appliances including washing machine, dishwasher, integrated fridge, electric oven and hob, seating area. Access to the cellar