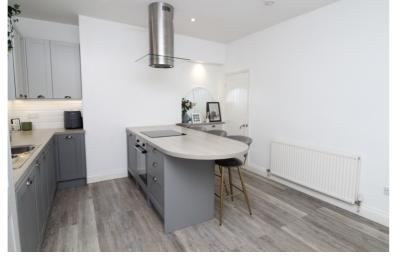

Ground Floor - Lounge with fireplace, window to the front elevation and front entrance door. Kitchen which has a range of modern wall and base units, wood effect surfaces, stainless steel sink and drainer. Appliances including washing machine, dishwasher, integrated fridge, electric oven and hob, seating area. Access to the cellar