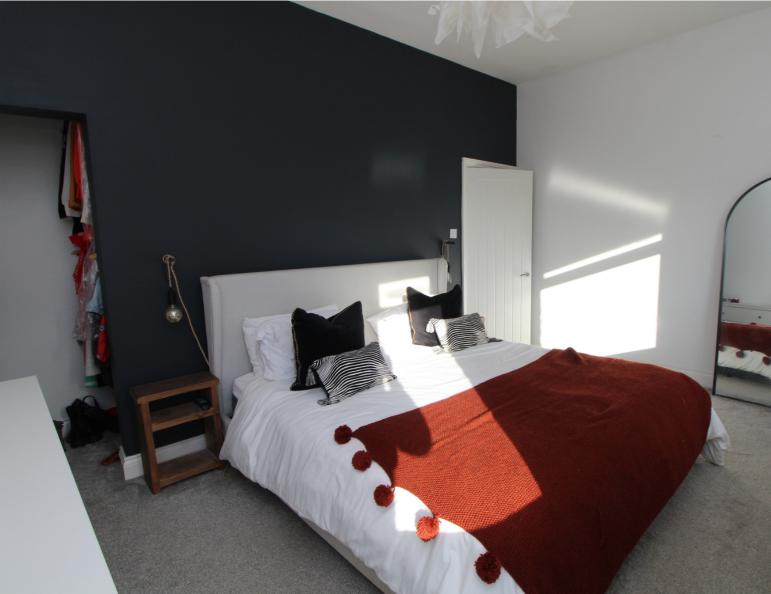

First Floor - Landing with access to loft space. Bedroom 1 with walk in robe area, two windows to the front enjoying elevated views. Bedroom 2 Double bedroom to the rear. Bathroom with an attractive, modern suite comprising; bath, walk in shower, hand wash basin and low level WC, chrome heated towel rail and double glazed window.

Gas Central Heating & Double Glazing.

Outside - To the front of the home is a tiered garden mainly laid to lawn, stunning views and lovely seating area to the bottom. To the rear is gravelled off street parking.