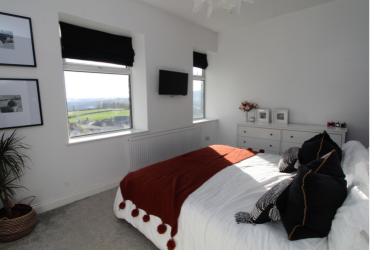

First Floor - Landing with access to loft space. Bedroom 1 with walk in robe area, two windows to the front enjoying elevated views. Bedroom 2 Double bedroom to the rear. Bathroom with an attractive, modern suite comprising; bath, walk in shower, hand wash basin and low level WC, chrome heated towel rail and double glazed window.