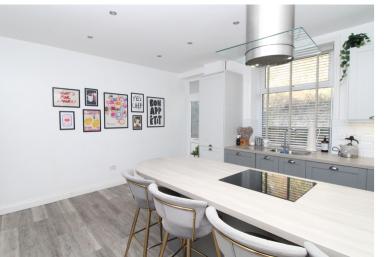

Ground Floor - Lounge with fireplace, window to the front elevation and front entrance door. Kitchen which has a range of modern wall and base units, wood effect surfaces, stainless steel sink and drainer. Appliances including washing machine, dishwasher, integrated fridge, electric oven and hob, seating area. Access to the cellar