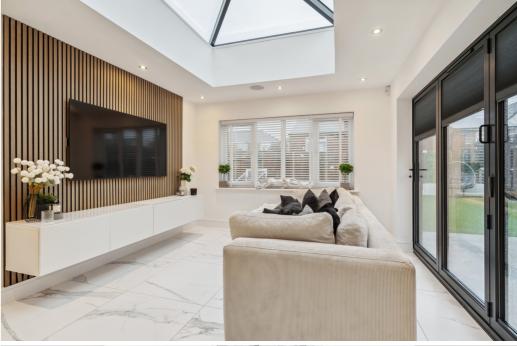

## £625,000

Impressive and beautifully presented detached family home situated in a small select cul-de-sac just off the High Street. Built only two years ago the property offers spacious accommodation including a 35FT kitchen/dining/family room with an extensive range of quality wall and base units, built in appliances, a central island providing additional dining and with a large lantern and bi-fold doors onto the garden making this a bright and spacious room. There is also a separate sitting room also with bi-fold doors to the rear plus a useful study. Upstairs are four generous bedrooms with an en-suite and a family bathroom. Outside the rear garden has been totally re-modelled to include an extensive patio area, artificial grass and a covered entertainment area with Hot Tub (included with the right offer). Ample off road parking with driveway and larger than average garage. Viewing recommended.

- BEAUTIFULLY PRESENTED DETACHED FAMILY HOME
- SELECT CUL-DE-SAC JUST OFF THE HIGH STREET
- ONLY 2 YEARS OLD ( 8 YEARS BUILDERS GUARANTEE REMAINING)
- QUALITY KITCHEN WITH BUILT IN APPLIANCES + CENTRAL ISLAND + LANTERN + BI-FOLD DOORS TO GARDEN
- SITTING ROOM WITH BI-FOLD DOORS TO GARDEN
- STUDY/SNUG
- 4 GOOD SIZED BEDROOMS
- EN-SUITE + FAMILY BATHROOM
- LANDSCAPED GARDEN + PATIO AREA + ARTIFICIAL GRASS
- OUTSIDE COVERED ENTERTAINMENT AREA
- AMPLE OFF ROAD PARKING VIA DRIVEWAY + GARAGE