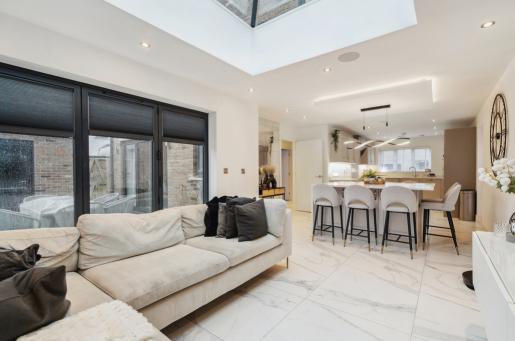

## £625,000

Impressive and beautifully presented detached family home situated in a small select cul-de-sac just off the High Street. Built only two years ago the property offers spacious accommodation including a 35FT kitchen/dining/family room with an extensive range of quality wall and base units, built in appliances, a central island providing additional dining and with a large lantern and bi-fold doors onto the garden making this a bright and spacious room. There is also a separate sitting room also with bi-fold doors to the rear plus a useful study. Upstairs are four generous bedrooms with an en-suite and a family bathroom. Outside the rear garden has been totally re-modelled to include an extensive patio area, artificial grass and a covered entertainment area with Hot Tub (included with the right offer). Ample off road parking with driveway and larger than average garage. Viewing recommended.

- BEAUTIFULLY PRESENTED DETACHED FAMILY HOME
- SELECT CUL-DE-SAC JUST OFF THE HIGH STREET
- ONLY 2 YEARS OLD ( 8 YEARS BUILDERS GUARANTEE REMAINING)
- QUALITY KITCHEN WITH BUILT IN APPLIANCES + CENTRAL ISLAND + LANTERN + BI-FOLD DOORS TO GARDEN
- SITTING ROOM WITH BI-FOLD DOORS TO GARDEN
- STUDY/SNUG
- 4 GOOD SIZED BEDROOMS
- EN-SUITE + FAMILY BATHROOM
- LANDSCAPED GARDEN + PATIO AREA + ARTIFICIAL GRASS
- OUTSIDE COVERED ENTERTAINMENT AREA
- AMPLE OFF ROAD PARKING VIA DRIVEWAY + GARAGE