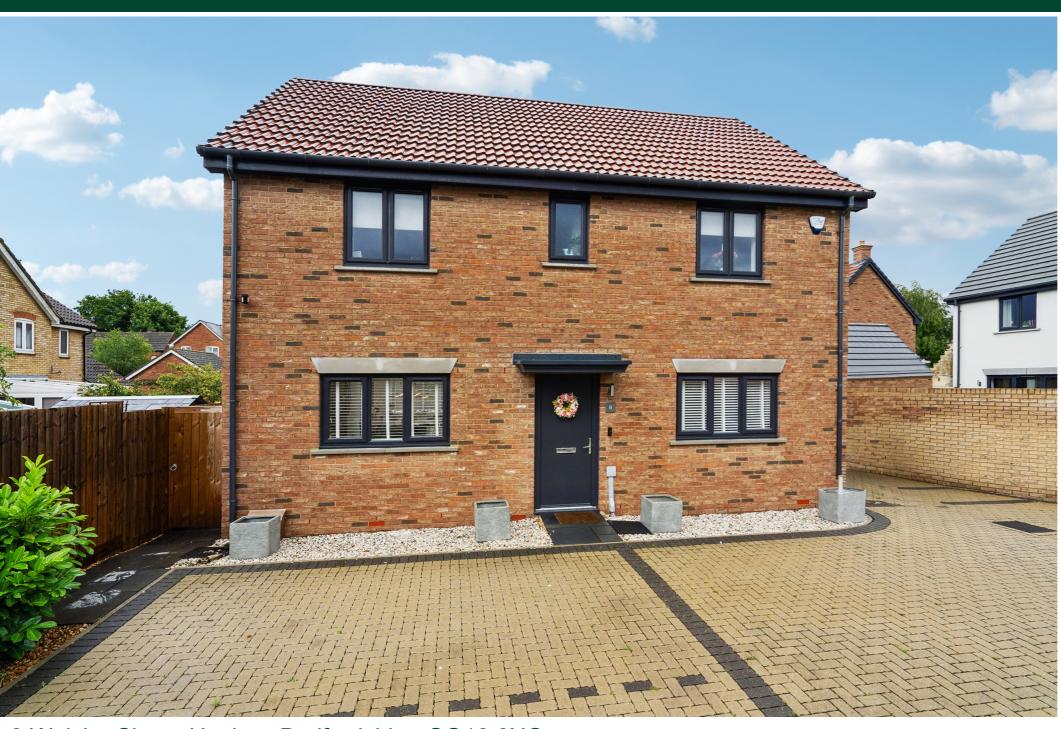

8 Welchs Close, Henlow, Bedfordshire, SG16 6NQ

## £625,000

Impressive and beautifully presented detached family home situated in a small select cul-de-sac just off the High Street. Built only two years ago the property offers spacious accommodation including a 35FT kitchen/dining/family room with an extensive range of quality wall and base units, built in appliances, a central island providing additional dining and with a large lantern and bi-fold doors onto the garden making this a bright and spacious room. There is also a separate sitting room also with bi-fold doors to the rear plus a useful study. Upstairs are four generous bedrooms with an en-suite and a family bathroom. Outside the rear garden has been totally re-modelled to include an extensive patio area, artificial grass and a covered entertainment area with Hot Tub (included with the right offer). Ample off road parking with driveway and larger than average garage. Viewing recommended.