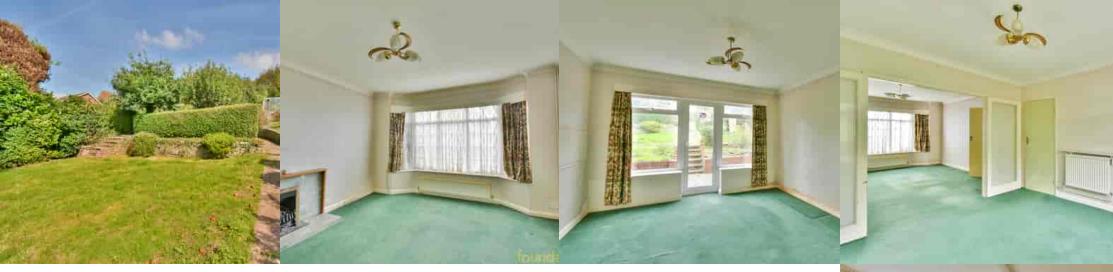

## Lounge

16' 4" into bay x 11' 11'' (4.98m into bay x 3.63m) Double glazed bay window to the front, ceiling coving, two radiators, double doors through to the dining room.

## Dining Room

 $11' \ 11'' \ x \ 11' \ 11'' \ (3.63 m \ x \ 3.63 m)$  Double glazed windows to the side and rear and door to the rear leading to the garden, ceiling coving, radiator, serving hatch through to the kitchen.

### Outside

To the front of the property, there is a driveway providing off-road parking and leading to the garage, gated side access, area laid to lawn with mature shrubs and bushes.

To the rear there is a large tiered garden, adjacent to the rear of the property. There is a patio area which extends to both sides, large timber frame shed gated side access water tap, the first area of garden is later lawn with various mature shrubs and bushes, pathway leading to the second area which is also mainly laid to lawn with fruit trees and mature shrubs and bushes, greenhouse, pathway to the last area of garden which is enclosed mature trees.