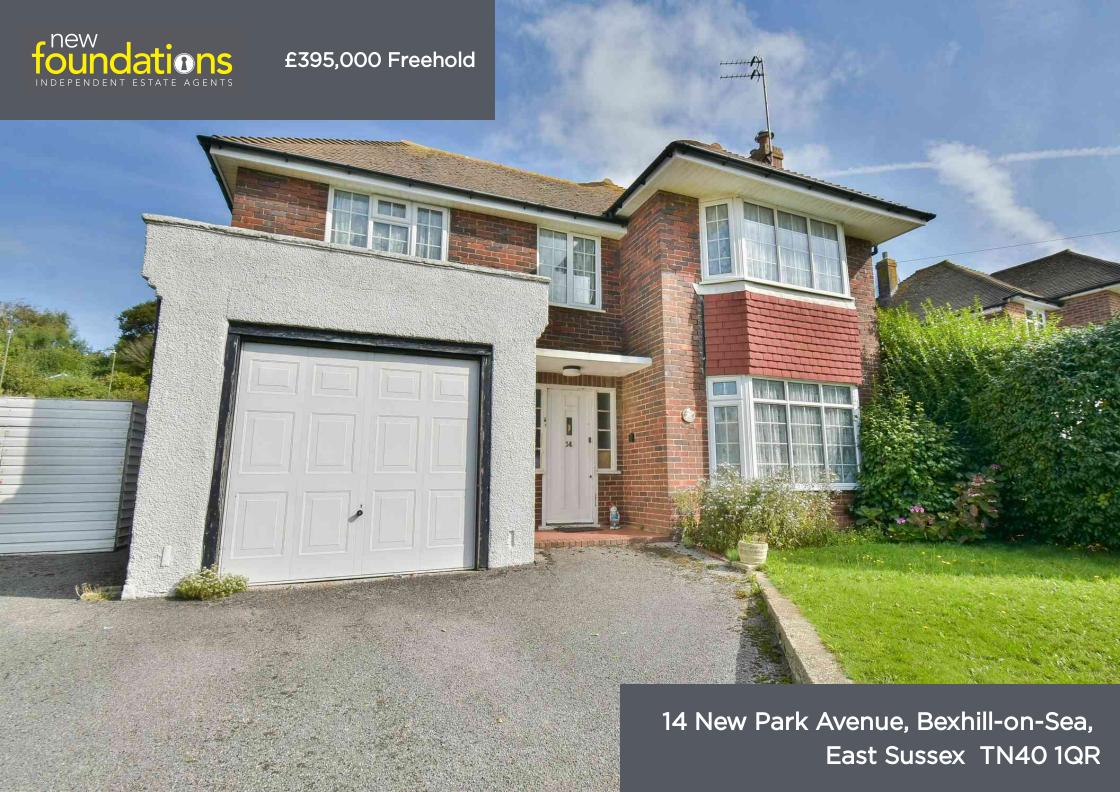

## PROPERTY DESCRIPTION

CHAIN FREE. A spacious four bedroom, two reception detached house ideally located a short distance from Bexhill Town Centre, mainline railway station & seafront. Although in need of improvement the accommodation is set over two floors and comprises; entrance hall, bay fronted lounge, dining room, fitted kitchen, ground floor shower room, four first floor bedrooms, bathroom and separate WC. Outside there is off road parking which leads to the garage and a good size tiered rear garden. EPC - TBC.

## **FEATURES**

- Four Bedroom Detached House
- Bay Fronted Lounge
- Dining Room
- Large Tiered Garden
- Off Road Parking

- Garage
- Vacant Possession
- No Onward Chain
- Close To Town Centre, Seafront and Railway Station
- Council Tax Band D