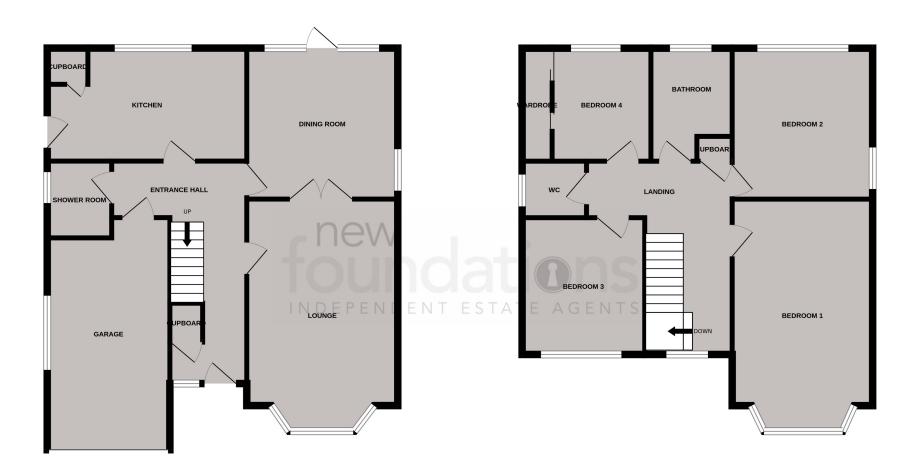

### **ROOM DESCRIPTIONS**

### Entrance Hall

Accessed via wooden front door, glazed frosted glass windows, under stairs storage cupboard, radiator, stairs rising to the first floor.

## Lounge

16' 4" into bay x 11' 11'' (4.98m into bay x 3.63m) Double glazed bay window to the front, ceiling coving, two radiators, double doors through to the dining room.

## Dining Room

 $11' \ 11'' \ x \ 11' \ 11'' \ (3.63 m \ x \ 3.63 m)$  Double glazed windows to the side and rear and door to the rear leading to the garden, ceiling coving, radiator, serving hatch through to the kitchen.

### Kitchen

 $15' \ 9'' \ x \ 8' \ 11'' \ (4.80m \ x \ 2.72m)$  Double glazed window to the rear overlooking the garden and door to the side, range of working surfaces with inset sink and drainer unit with mixer tap, space for freestanding cooker, a range of matching wall and base cupboards with fitted drawers, larder cupboard, radiator.

# **Shower Room**

Glazed window to the side, low level WC, wash hand basin with cupboard under, shower cubicle.

# Landing

Double glazed window to the front, access to loft space via hatch, airing cupboard housing hot water cylinder and gas fired boiler.

# Bedroom One

16' 4" into bay x 11' 11'' (4.98m into bay x 3.63m) Double glaze bay window to the front with sea views, ceiling coving, radiator

## **Bedroom Two**

 $11' 11'' \times 11' 11'' (3.63 \text{m} \times 3.63 \text{m})$  Double glazed windows to the side and rear, radiator, wash hand basin.

### **Bedroom Three**

10' 10" x 9' 10" (3.30m x 3.00m) Double glazed window to the front with sea views, radiator.

### Bedroom Four

 $10'\ 2''$  into cupboard x  $8'\ 10''$  (3.10m x 2.69m) Double glazed window to the rear, building cupboard, radiator.

### WC

Glazed window to the side low level WC.

### Bathroom

Double glazed frosted glass window to the rear, panel bath with mixer tap, wash hand basin, radiator.

GROUND FLOOR 1ST FLOOR

Whilst every attempt has been made to ensure the accuracy of the floorplan contained here, measurements of doors, windows, rooms and any other items are approximate and no responsibility is taken for any error, omission or mis-statement. This plan is for illustrative purposes only and should be used as such by any prospective purchaser. The services, systems and appliances shown have not been tested and no guarantee as to their operability or efficiency can be given.