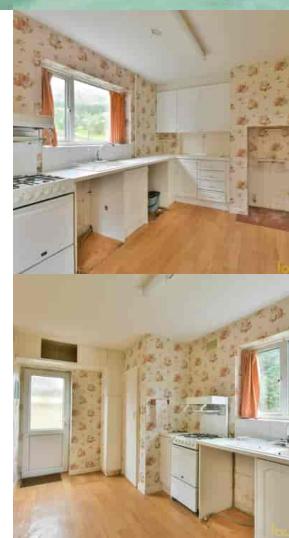

### Kitchen

 $15' \ 9'' \ x \ 8' \ 11'' \ (4.80m \ x \ 2.72m)$  Double glazed window to the rear overlooking the garden and door to the side, range of working surfaces with inset sink and drainer unit with mixer tap, space for freestanding cooker, a range of matching wall and base cupboards with fitted drawers, larder cupboard, radiator.