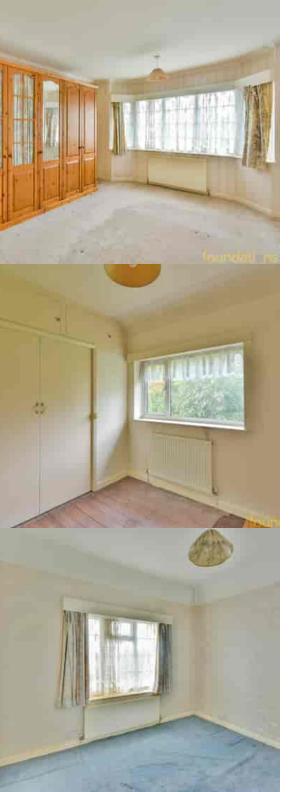

# Bedroom One

16' 4" into bay x 11' 11'' (4.98m into bay x 3.63m) Double glaze bay window to the front with sea views, ceiling coving, radiator

## **Bedroom Two**

 $11' 11'' \times 11' 11'' (3.63 \text{m} \times 3.63 \text{m})$  Double glazed windows to the side and rear, radiator, wash hand basin.

### **Bedroom Three**

10' 10" x 9' 10" (3.30m x 3.00m) Double glazed window to the front with sea views, radiator.

### Bedroom Four

 $10'\ 2''$  into cupboard x  $8'\ 10''$  (3.10m x 2.69m) Double glazed window to the rear, building cupboard, radiator.