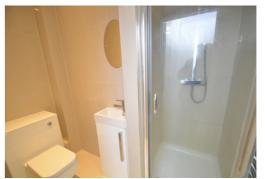

Matching white bathroom suite comprising tiled panelled bath with fitted shower over and fitted shower screen, wash hand basin set to vanity unit, shaver socket, concealed low level WC, heated towel rail, inset lighting, fully tiled, ceramic tiled flooring.

#### **Shower Room**

Enclosed shower cubicle, wash hand basin set to vanity unit with mirror over, concealed low level WC, fully tiled, heated towel rail, inset lighting, ceramic tiled flooring.