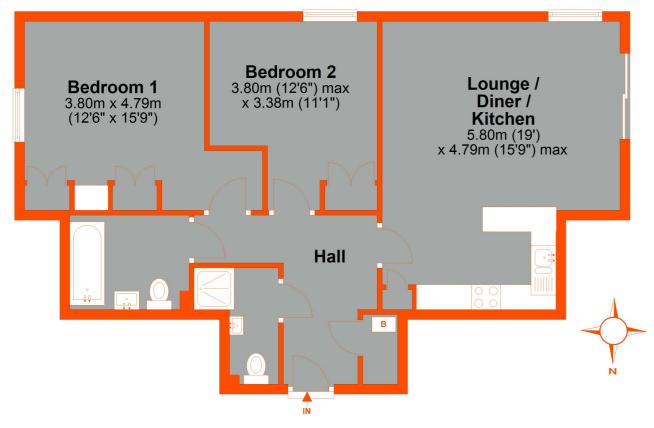

## **First Floor**

Approx. 70.3 sq. metres (756.7 sq. feet)

Total area: approx. 70.3 sq. metres (756.7 sq. feet)

This plan is for general layout guidance and may not be to scale.

Plan produced using PlanUp.

#### **Entrance Hall**

Entrance door, large storage cupboard housing wall mounted combi central heating boiler, entry phone receiver, fitted carpet.

#### Open-Plan Living Room/Kitchen

Living Area: Double glazed sliding doors with Juliette glazed balcony, double glazed translucent window to rear, spot lighting, radiators, laminate flooring.

Kitchen Area: Comprehensive selection of fitted white high gloss wall and base units incorporating drawers, ample granite work surfaces with trim and granite breakfast bar, counter lighting, inset sink, stainless steel gas hob, electric oven and splash back with extractor fan over, integrated fridge/freezer, washing machine and dishwasher, laminate flooring.

#### Bedroom 1

UPVC double glazed window to side, full selection of fitted wardrobes incorporating drawers, radiator, fitted carpet.

UPVC double glazed window to rear, fitted wardrobe, radiator, fitted carpet.

Matching white bathroom suite comprising tiled panelled bath with fitted shower over and fitted shower screen, wash hand basin set to vanity unit, shaver socket, concealed low level WC, heated towel rail, inset lighting, fully tiled, ceramic tiled flooring.

#### **Shower Room**

Enclosed shower cubicle, wash hand basin set to vanity unit with mirror over, concealed low level WC, fully tiled, heated towel rail, inset lighting, ceramic tiled flooring.