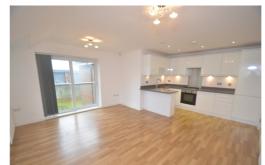

#### Open-Plan Living Room/Kitchen

Living Area: Double glazed sliding doors with Juliette glazed balcony, double glazed translucent window to rear, spot lighting, radiators, laminate flooring.

Kitchen Area: Comprehensive selection of fitted white high gloss wall and base units incorporating drawers, ample granite work surfaces with trim and granite breakfast bar, counter lighting, inset sink, stainless steel gas hob, electric oven and splash back with extractor fan over, integrated fridge/freezer, washing machine and dishwasher, laminate flooring.