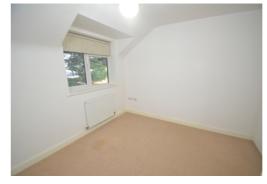

#### Bedroom 1

UPVC double glazed window to side, full selection of fitted wardrobes incorporating drawers, radiator, fitted carpet.

UPVC double glazed window to rear, fitted wardrobe, radiator, fitted carpet.