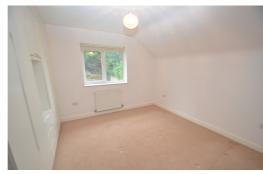

#### Bedroom 1

UPVC double glazed window to side, full selection of fitted wardrobes incorporating drawers, radiator, fitted carpet.

UPVC double glazed window to rear, fitted wardrobe, radiator, fitted carpet.