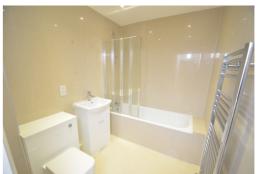

Matching white bathroom suite comprising tiled panelled bath with fitted shower over and fitted shower screen, wash hand basin set to vanity unit, shaver socket, concealed low level WC, heated towel rail, inset lighting, fully tiled, ceramic tiled flooring.

#### **Shower Room**

Enclosed shower cubicle, wash hand basin set to vanity unit with mirror over, concealed low level WC, fully tiled, heated towel rail, inset lighting, ceramic tiled flooring.