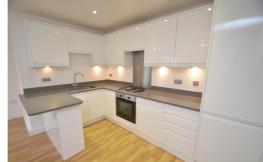

#### Open-Plan Living Room/Kitchen

Living Area: Double glazed sliding doors with Juliette glazed balcony, double glazed translucent window to rear, spot lighting, radiators, laminate flooring.

Kitchen Area: Comprehensive selection of fitted white high gloss wall and base units incorporating drawers, ample granite work surfaces with trim and granite breakfast bar, counter lighting, inset sink, stainless steel gas hob, electric oven and splash back with extractor fan over, integrated fridge/freezer, washing machine and dishwasher, laminate flooring.