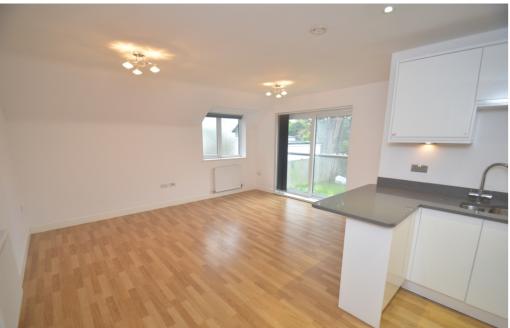

#### Open-Plan Living Room/Kitchen

Living Area: Double glazed sliding doors with Juliette glazed balcony, double glazed translucent window to rear, spot lighting, radiators, laminate flooring.

Kitchen Area: Comprehensive selection of fitted white high gloss wall and base units incorporating drawers, ample granite work surfaces with trim and granite breakfast bar, counter lighting, inset sink, stainless steel gas hob, electric oven and splash back with extractor fan over, integrated fridge/freezer, washing machine and dishwasher, laminate flooring.