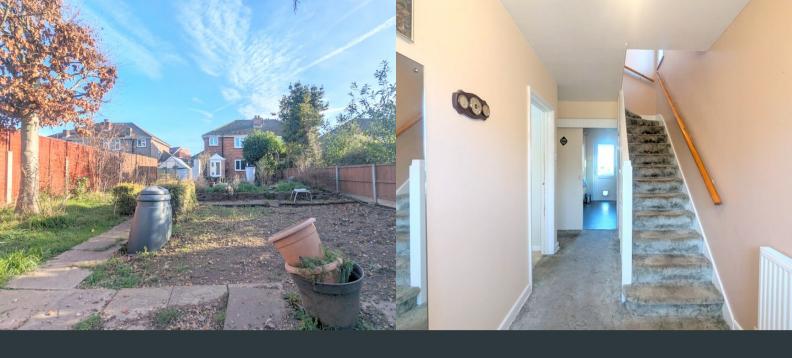

### **Entrance Hall**

Approached via a front aspect UPVC door, carpeted flooring and wall mounted radiator.

## First Floor Landing

Side aspect double glazed window, loft hatch, carpeted flooring and doors to all rooms.

### Rear Garden

Approximately 90ft in length and separated into sections of lawn, vegetable plots, concrete slab paving, a pond and planted borders. Brick Shed and access to garage.