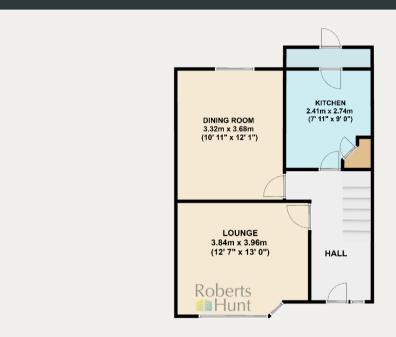

### **Entrance Hall**

Approached via a front aspect UPVC door, carpeted flooring and wall mounted radiator.

## **Living Room**

3.84m x 3.96m (12' 7" x 13' 0") Front aspect double glazed bay window, gas fireplace, carpeted flooring and wall mounted radiator.

## **Dining Room**

 $3.32m \times 3.68m$  (10' 11" x 12' 1") Rear aspect double glazed windows, carpeted flooring and wall mounted radiator.

#### Kitchen

2.41m x 2.74m (7' 11" x 9' 0") Rear aspect door and side window. A range of eye and base level units with integrated boiler, drainage sink, oven, grill, gas hob and extractor fan.

## First Floor Landing

Side aspect double glazed window, loft hatch, carpeted flooring and doors to all rooms.