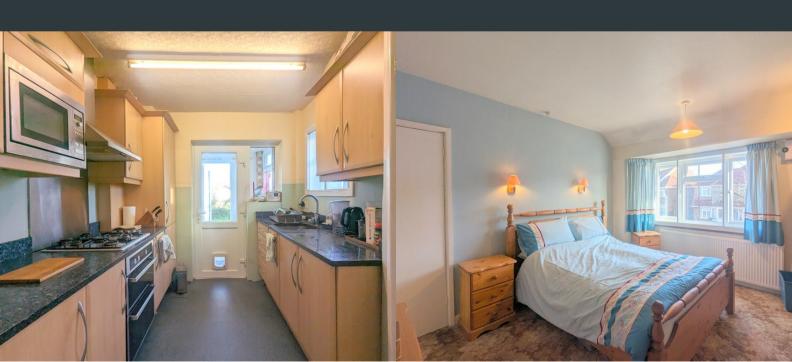

#### Kitchen

2.41m x 2.74m (7' 11" x 9' 0") Rear aspect door and side window. A range of eye and base level units with integrated boiler, drainage sink, oven, grill, gas hob and extractor fan.

## Principle Bedroom

3.38m x 3.87m (11' 1" x 12' 8") Front aspect double glazed bay window, carpeted flooring and wall mounted radiator.

### **Bedroom Two**

 $3.78m \times 3.69m (12' 5" \times 12' 1")$  Rear aspect double glazed windows, carpeted flooring and wall mounted radiator.

### **Bedroom Three**

2.43m x 2.39m (8' 0" x 7' 10") Front aspect double glazed windows, carpeted flooring and wall mounted radiator.