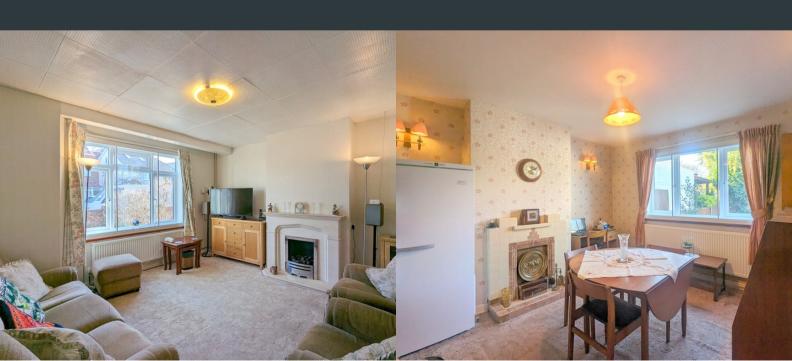

## **Living Room**

3.84m x 3.96m (12' 7" x 13' 0") Front aspect double glazed bay window, gas fireplace, carpeted flooring and wall mounted radiator.

## **Dining Room**

 $3.32m \times 3.68m$  (10' 11" x 12' 1") Rear aspect double glazed windows, carpeted flooring and wall mounted radiator.