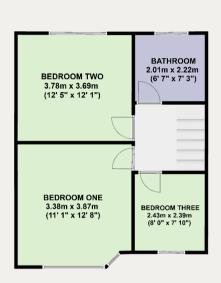

## Principle Bedroom

3.38m x 3.87m (11' 1" x 12' 8") Front aspect double glazed bay window, carpeted flooring and wall mounted radiator.

### **Bedroom Two**

 $3.78m \times 3.69m (12' 5" \times 12' 1")$  Rear aspect double glazed windows, carpeted flooring and wall mounted radiator.

### **Bedroom Three**

2.43m x 2.39m (8' 0" x 7' 10") Front aspect double glazed windows, carpeted flooring and wall mounted radiator.

### **Bathroom**

2.01m x 2.22m (6' 7" x 7' 3") Rear aspect double glazed window with frosted glass, bath with shower attachment, low level WC and pedestal wash basin, towel rail and wall mounted radiator.