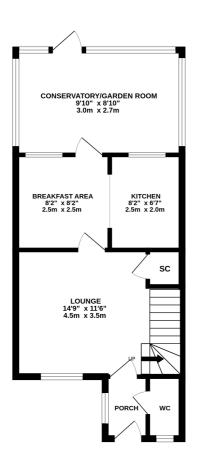

to the first floor you find two bedrooms and a shower room. The principle bedroom is of a generous size with two fitted wardrobes and storage cupboards and overlooks the front of the property and the second bedroom is a smaller double and overlooks the rear garden whilst also having built in storage. Access to the loft can be found in this room via the hatch.

The shower room has been updated and replaced to feature a shower and built in vanity unit finished with modern style tiling and a concealed cistern.

Outside - The frontage is laid to paving and artificial lawn to for low maintenance. Rear garden is extremely well presented with a paved patio area to enjoy those sunny evenings, laid to artificial lawn, fully enclosed by wooden fencing and has a gated rear access.





GROUND FLOOR





1ST FLOOR



## 01234 856684 | sales@waldens.co.uk | www.waldens.co.uk | 188-190 Bedford Road, Bedford, MK42 8BL

Whist every attemp has been made to ensure the accuracy of the floorplan contained here, measurements of doors, windows, nooms and any other items are approximate and no responsibility is taken for any error, omission or mis-statement. This plan is for illustrative purposes only and should be used as such by any prospective purchaser. The services, ysitems and applicances shown have not been tested and no guarantee as to their operability or efficiency can be given. Made with Mercolox 02:024



Waldens Estate Agents Limited for themselves and for the vendors or lesser of this property whose agents are to give notice that the particulars are produced in good faith and are se