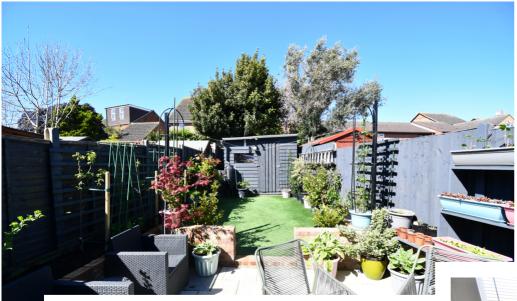

The shower room has been updated and replaced to feature a shower and built in vanity unit finished with modern style tiling and a concealed cistern.

Outside - The frontage is laid to paving and artificial lawn to for low maintenance. Rear garden is extremely well presented with a paved patio area to enjoy those sunny evenings, laid to artificial lawn, fully enclosed by wooden fencing and has a gated rear access.