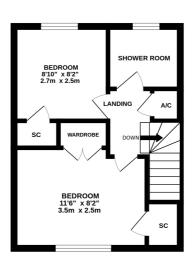

Our sellers have added a wonderful double glazed conservatory/garden room to the rear of the property since their purchase where they enjoy meals and is currently used as the dining area.

Ascending the stairs to the first floor you find two bedrooms and a shower room. The principle bedroom is of a generous size with two fitted wardrobes and storage cupboards and overlooks the front of the property and the second bedroom is a smaller double and overlooks the rear garden whilst also having built in storage. Access to the loft can be found in this room via the hatch.

The shower room has been updated and replaced to feature a shower and built in vanity unit finished with modern style tiling and a concealed cistern.

Outside - The frontage is laid to paving and artificial lawn to for low maintenance. Rear garden is extremely well presented with a paved patio area to enjoy those sunny evenings, laid to artificial lawn, fully enclosed by wooden fencing and has a gated rear access.

GROUND FLOOR

1ST FLOOR