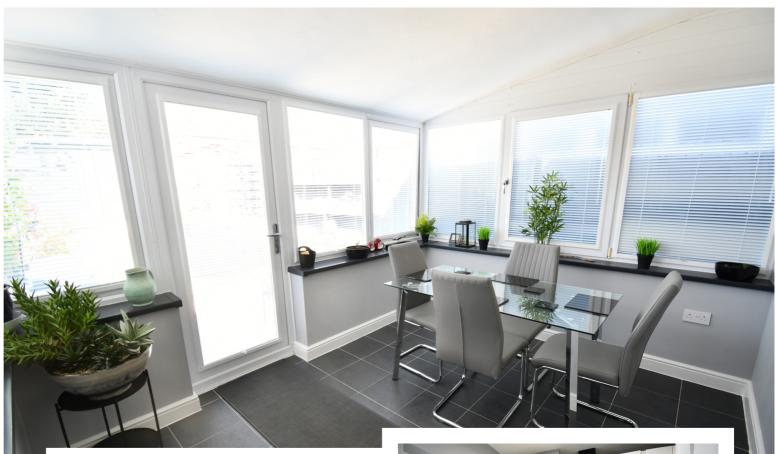

Our sellers have added a wonderful double glazed conservatory/garden room to the rear of the property since their purchase where they enjoy meals and is currently used as the dining area.

Ascending the stairs to the first floor you find two bedrooms and a shower room. The principle bedroom is of a generous size with two fitted wardrobes and storage cupboards and overlooks the front of the property and the second bedroom is a smaller double and overlooks the rear garden whilst also having built in storage. Access to the loft can be found in this room via the hatch.