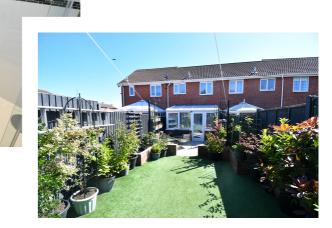

The shower room has been updated and replaced to feature a shower and built in vanity unit finished with modern style tiling and a concealed cistern.

Outside - The frontage is laid to paving and artificial lawn to for low maintenance. Rear garden is extremely well presented with a paved patio area to enjoy those sunny evenings, laid to artificial lawn, fully enclosed by wooden fencing and has a gated rear access.