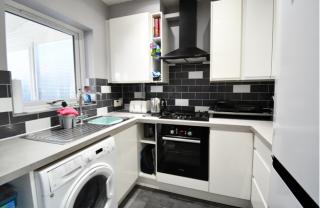

Nestled away on a no through road is this pristinely presented 2 bedroom terraced property on Redwald Close, Kempston.

Entering the property via the composite front door into the entrance hall which provides access to the downstairs W.C, that has been stylishly finished with a modern white suite. The formal lounge occupies the front of the ground floor and offers a generous size built in under stair storage cupboard and has the staircase rising to the first floor accommodation. Located across the rear the open kitchen/breakfast room has been fitted with a range of modern wall and base units with integrated gas hob and electric undercounter oven, space for a fridge freezer & washing machine whilst the Breakfast area offers a further range of both base and eye level storage space and can still accommodate a breakfast table.