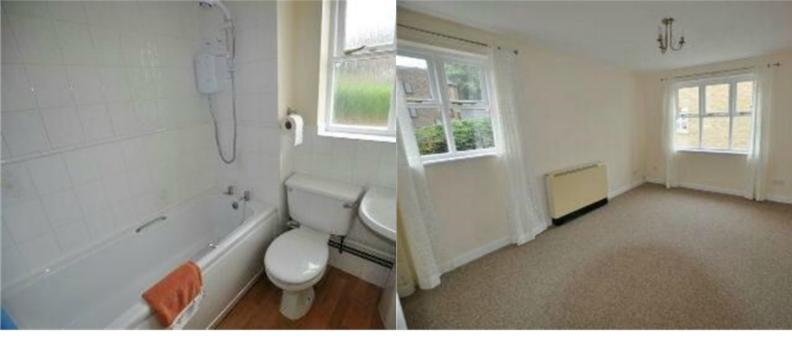

## Lounge

13' 3" x 10' 6" (4.04m x 3.20m) Electric Economy 7 heater, TV point, windows to two aspects.

### **Bedroom**

10' 3" x 7' 10" (3.12m x 2.39m) Window to rear, electric heater, wardrobe recess.

#### Bathroom

White suite comprising panel enclosed bath, overhead electric shower, low level w.c., wash hand basin, wall-mounted Creda convector heater, window to side.