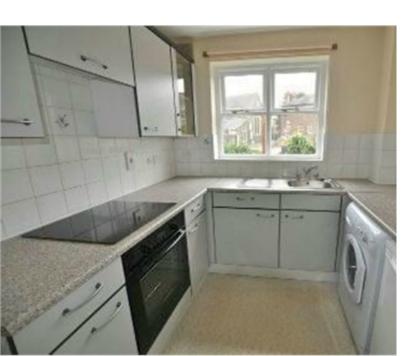

#### Kitchen

9' 10" x 7' 9" (3.00m x 2.36m) Fitted with a range of contemporary style base and wall-mounted cabinets with roll top work surfaces and complementary tiled splashbacks, single drainer stainless steel sink unit with mixer taps, cupboards underneath, integrated ceramic hob and oven, side by side, fridge/freezer and washer dryer, lino flooring, window to rear aspect, built-in cupboard housing hot water tank and fitted shelving, wall-mounted Creda convector heater.