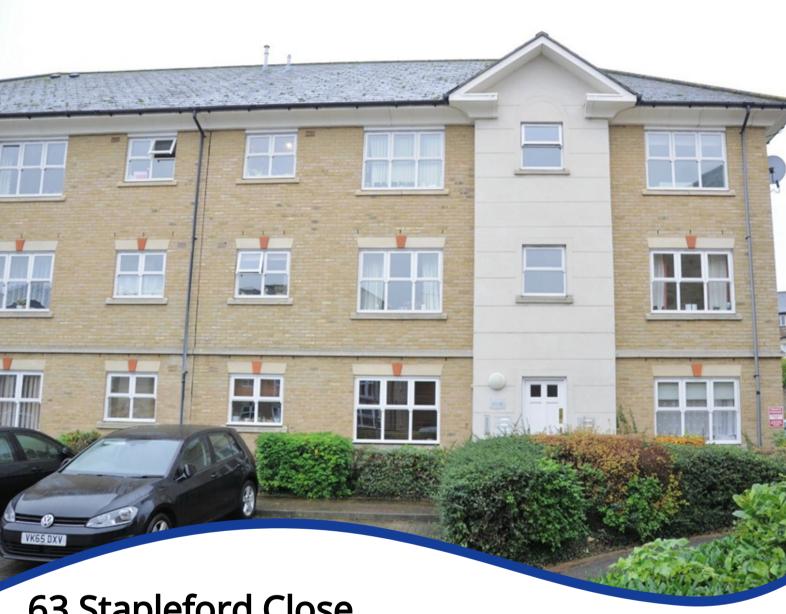

# 63 Stapleford Close, Chelmsford, Essex. CM2 0RB

- FIRST FLOOR APARTMENT
- ONE BEDROOM
- ENTRY PHONE SYSTEM

- ELECTRIC HEATING
- ALLOCATED PARKING SPACE
- CLOSE TO CITY AND STATION

# **PROPERTY DESCRIPTION**

A FIRST FLOOR ONE BEDROOM city centre apartment situated at the end of the block with windows to all aspects, being within walking distance of all shopping facilities and main line railway station. On the doorstep are both Essex County Cricket Ground and the Virgin One sports facility. The accommodation comprises entry-phone access, lounge 13'3" x 10'6", bedroom with wardrobe recess, fitted kitchen, bathroom with white suite, Economy 7 heating, allocated parking space adjacent.