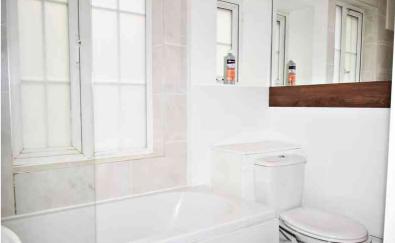

#### Ground Floor Shower Room

Suite comprising of walk-in shower cubicle. Low level WC with push flush. Wash hand basin with chrome tap over. Heated towel rail. Extractor fan. Double glazed window with obscure glass to the side aspect.