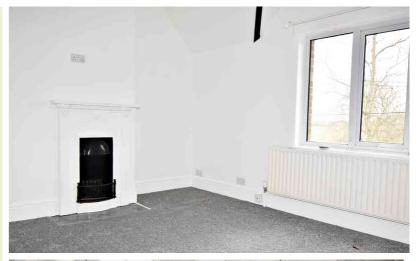

## **Living Room**

An extended room with laminate flooring.
Open fire place. TV, telephone and power points. Three radiators. Ceiling pendant light. Ceiling spot light down lighters. Two Velux windows. Bi-folding doors opening out to the rear garden. Stairs to first floor.

#### **Master Bedroom**

Double glazed window to the rear aspect. Fully carpeted. Telephone and power points. Radiator. Open fire place. Built-in wardrobes with fuse box within.