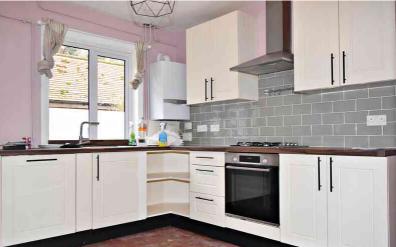

#### Kitchen

Entry via front door leading through into the kitchen.

A new fully fitted kitchen with a range of matching cream fronted wall and floor cupboards, with an oak laminate work top over, inset with a stainless steel sink unit with chrome mixer tap over. Ceramic tiled splash back. Integrated cooker with four burner gas hob and stainless steel chimney style extractor hood over. Integrated dishwasher. Tiled flooring. Space for freestanding fridge/freezer. New wall mounted Vaillant gas boiler. Designer tall radiator. Under stairs storage space with shelving within. Double glazed window to the front and side aspects. Door to ground floor bathroom.