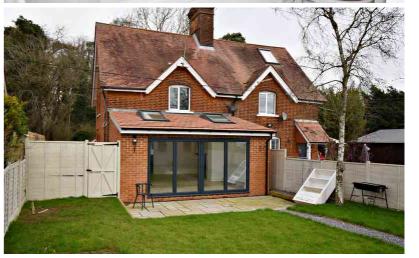

## **Living Room**

An extended room with laminate flooring.
Open fire place. TV, telephone and power points. Three radiators. Ceiling pendant light. Ceiling spot light down lighters. Two Velux windows. Bi-folding doors opening out to the rear garden. Stairs to first floor.

#### Rear Garden

Patio area providing space for outside dining and entertaining. Lawn area with gravel pathway leading to timber shed. Hedge to boundary. Gated side access.

All measurements are approximate and quoted in metric with imperial equivalents and for general guidance only and whilst every attempt has been made to ensure accuracy, they must not be relied on. The fixtures, fittings and appliances referred to have not been tested and therefore no guarantee can be given and that they are in working order. Internal photographs are reproduced for general information and it must not be inferred that any item shown is included with the property. For a free valuation, contact the numbers listed on the brochure.