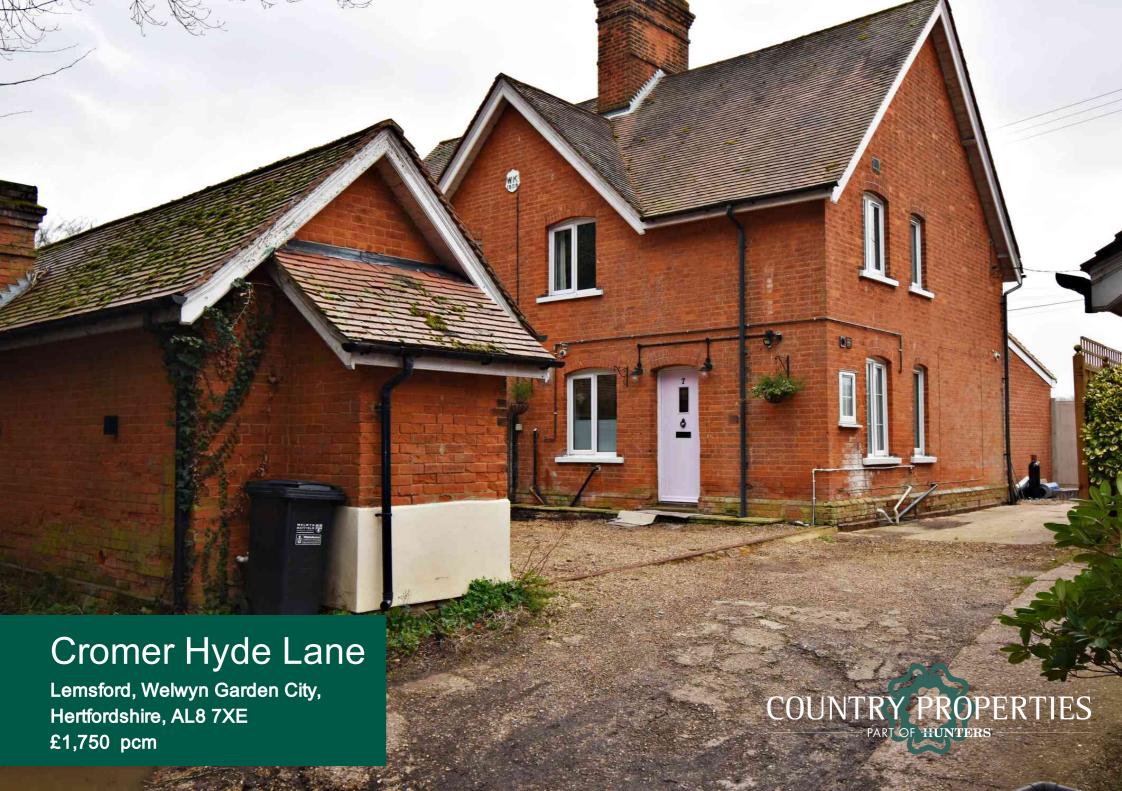

AVAILABLE TO LET UNFURNISHED NOW!! Recently redecorated and re-carpeted throughout, extended semidetached house with three bedrooms, utility area, outhouse and driveway.

- Available Unfurnished Now!!
- Extended Semi-Detached House
- Three Bedrooms
- Driveway
- Outhouse/Utility/WC

#### **Front Garden**

The property benefits from a gravel driveway providing off road parking for two vehicles.