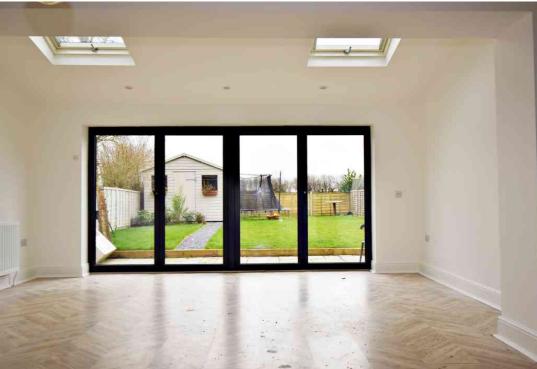

## **Living Room**

An extended room with laminate flooring.
Open fire place. TV, telephone and power points. Three radiators. Ceiling pendant light. Ceiling spot light down lighters. Two Velux windows. Bi-folding doors opening out to the rear garden. Stairs to first floor.

#### Rear Garden

Patio area providing space for outside dining and entertaining. Lawn area with gravel pathway leading to timber shed. Hedge to boundary. Gated side access.

All measurements are approximate and quoted in metric with imperial equivalents and for general guidance only and whilst every attempt has been made to ensure accuracy, they must not be relied on. The fixtures, fittings and appliances referred to have not been tested and therefore no guarantee can be given and that they are in working order. Internal photographs are reproduced for general information and it must not be inferred that any item shown is included with the property. For a free valuation, contact the numbers listed on the brochure.