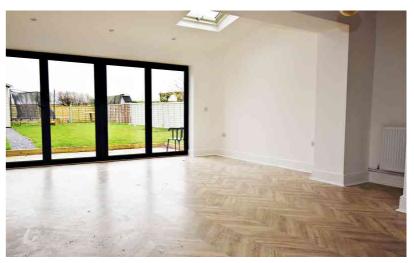

## **Living Room**

An extended room with laminate flooring.
Open fire place. TV, telephone and power points. Three radiators. Ceiling pendant light. Ceiling spot light down lighters. Two Velux windows. Bi-folding doors opening out to the rear garden. Stairs to first floor.