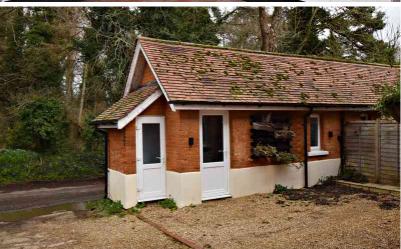

#### Outhouse

Laminate flooring. Laminate worktop.
Washing machine. Tumble dryer. Under counter fridge. Two electric heaters. Power points. Fuse box with timer. Door to outside WC.