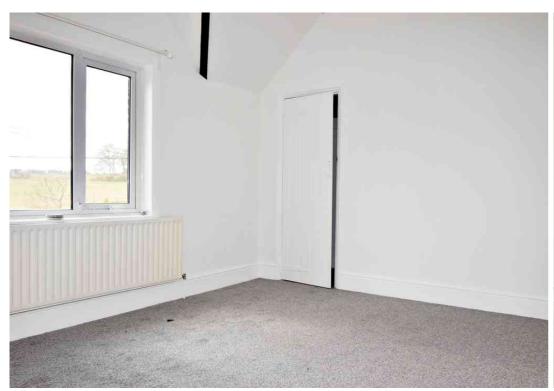

#### **Second Bedroom**

Double glazed window to the front aspect. Laminate flooring. Power points. Radiator. Open fire place. Built-in wardrobes.

#### **Third Bedroom**

Double glazed window to the side aspect. Fully carpeted. Power points. Radiator.