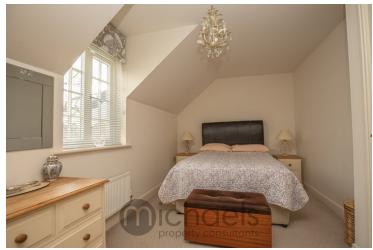

### Bedroom 1

16' 8" x 8' 10" (5.08m x 2.69m)

### Bedroom 2

16' 8" x 9' 5" (5.08m x 2.87m)