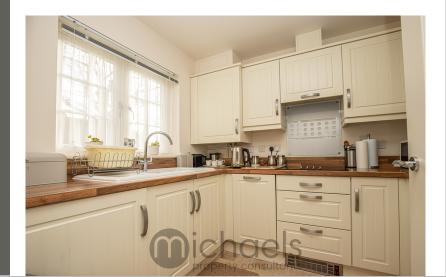

r Shower Room
- 2 Allocated Parking Spaces
- Private & Enclose Rear Garden
- A charming and immaculately presented retirement cottage
- 24 hour Careline support
- In walking distance of town amenities

### 70 Dame Mary Walk, Halstead, Essex. CO9 2FF.

Located on the highly sought after over 55's Priory Hall development is this well-proportioned two double bedroom cottage which comes with a private low maintenance garden. The internal accommodation comprises of an entrance hall, fitted kitchen, ground floor shower room and a large lounge/diner which provides access into the rear garden through double doors. To the first floor, the landing leads into two good sized double bedrooms and the four piece bathroom suite. There is also parking available on site on a first come, first serve basis.







## Property Details.

### **Entrance Hall**

### Lounge / Dining







16' 8" x 16' 4" (5.08m x 4.98m)

### **Kitchen**



8' 10" x 7' 6" (2.69m x 2.29m)

### Shower Room / WC



# Property Details.

### Bedroom 1





16' 8" x 8' 10" (5.08m x 2.69m)

### Bedroom 2





16' 8" x 9' 5" (5.08m x 2.87m)

### Property Details.

### Floorplans



Whilst every stampt has been made to ensure the accuracy of the flooplan contained here, measurements of doors, evidous, soons and any other terms are approximate and no responsibility is taken for any entry, ensurement in the instance. The plant is for illustrate by approace only and found be used as such by any prespective purchase. The services, systems and appliances shown have not been rested and no guarantee as no their operations.

#### L