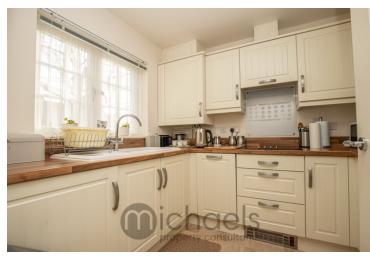

ttage
- 24 hour Careline support
- In walking distance of town amenities

### 70 Dame Mary Walk, Halstead, Essex. CO9 2FF.

Located on the highly sought after over 55's Priory Hall development is this well-proportioned two double bedroom cottage which comes with a private low maintenance garden. The internal accommodation comprises of an entrance hall, fitted kitchen, ground floor shower room and a large lounge/diner which provides access into the rear garden through double doors. To the first floor, the landing leads into two good sized double bedrooms and the four piece bathroom suite. There is also parking available on site on a first come, first serve basis.







## Property Details.

### **Entrance Hall**

### Lounge / Dining







16' 8" x 16' 4" (5.08m x 4.98m)

### **Kitchen**



8' 10" x 7' 6" (2.69m x 2.29m)

### Shower Room / WC



# Property Details.

### Bedroom 1





16' 8" x 8' 10" (5.08m x 2.69m)

### Bedroom 2





16' 8" x 9' 5" (5.08m x 2.87m)

### Property Details.

### Floorplans



Whilst every stampt has been made to ensure the accuracy of the flooplan contained here, measurements of doors, evidous, soons and any other terms are approximate and no responsibility is taken for any entry, ensurement in the instance. The plant is for illustrate by approace only and found be used as such by any prespective purchase. The services, systems and appliances shown have not been rested and no guarantee as no their operations.

#### Location



### **Energy Ratings**

We have not carried out a structural survey and the services, appliances and specific fitting