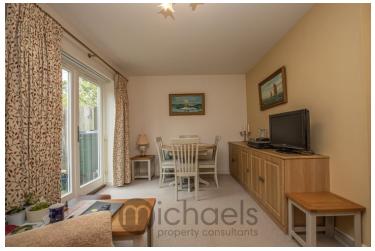

A charming and immaculately presented retirement cottage
- 24 hour Careline support
- In walking distance of town amenities

### 70 Dame Mary Walk, Halstead, Essex. CO9 2FF.

Located on the highly sought after over 55's Priory Hall development is this well-proportioned two double bedroom cottage which comes with a private low maintenance garden. The internal accommodation comprises of an entrance hall, fitted kitchen, ground floor shower room and a large lounge/diner which provides access into the rear garden through double doors. To the first floor, the landing leads into two good sized double bedrooms and the four piece bathroom suite. There is also parking available on site on a first come, first serve basis.







## Property Details.

### **Entrance Hall**

### Lounge / Dining







16' 8" x 16' 4" (5.08m x 4.98m)

### **Kitchen**



8' 10" x 7' 6" (2.69m x 2.29m)

### Shower Room / WC



# Property Details.

### Bedroom 1





16' 8" x 8' 10" (5.08m x 2.69m)

### Bedroom 2





16' 8" x 9' 5" (5.08m x 2.87m)

### Property Details.

### Floorplans



Whilst every stampt has been made to ensure the accuracy of the flooplan contained here, measurements of doors, evidous, soons and any other terms are approximate and no responsibility is taken for any entry, ensurement in the instance. The plant is for illustrate by approace only and found be used as such by any prespective purchase. The services, systems and appliances shown have not been rested and no guarantee as no their operations.

#### Location



### **Energy Ratings**

We have not carried out a structural surv