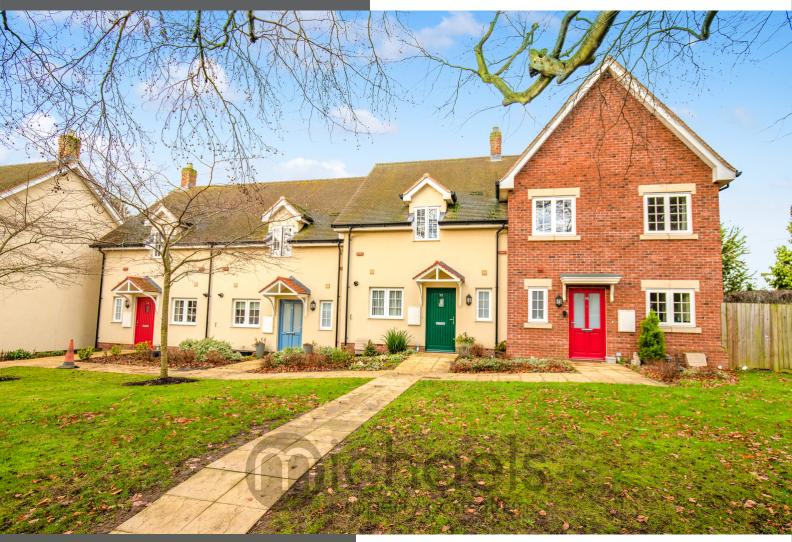

# £300,000

- Retirement Property
- 2 Double Bedrooms
- Ground Floor Shower Room
- 2 Allocated Parking Spaces
- Private & Enclose Rear Garden
- A charming and immaculately presented retirement cottage
- 24 hour Careline support
- In walking distance of town amenities

### 70 Dame Mary Walk, Halstead, Essex. CO9 2FF.

Located on the highly sought after over 55's Priory Hall development is this well-proportioned two double bedroom cottage which comes with a private low maintenance garden. The internal accommodation comprises of an entrance hall, fitted kitchen, ground floor shower room and a large lounge/diner which provides access into the rear garden through double doors. To the first floor, the landing leads into two good sized double bedrooms and the four piece bathroom suite. There is also parking available on site on a first come, first serve basis.