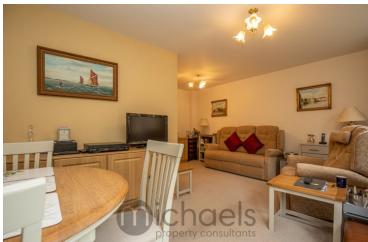

- A charming and immaculately presented retirement cottage
- 24 hour Careline support
- In walking distance of town amenities

### 70 Dame Mary Walk, Halstead, Essex. CO9 2FF.

Located on the highly sought after over 55's Priory Hall development is this well-proportioned two double bedroom cottage which comes with a private low maintenance garden. The internal accommodation comprises of an entrance hall, fitted kitchen, ground floor shower room and a large lounge/diner which provides access into the rear garden through double doors. To the first floor, the landing leads into two good sized double bedrooms and the four piece bathroom suite. There is also parking available on site on a first come, first serve basis.







## Property Details.

### **Entrance Hall**

### Lounge / Dining







16' 8" x 16' 4" (5.08m x 4.98m)

### **Kitchen**



8' 10" x 7' 6" (2.69m x 2.29m)

### Shower Room / WC



# Property Details.

### Bedroom 1





16' 8" x 8' 10" (5.08m x 2.69m)

### Bedroom 2





16' 8" x 9' 5" (5.08m x 2.87m)

### Property Details.

### Floorplans



Whilst every stampt has been made to ensure the accuracy of the flooplan contained here, measurements of doors, evidous, soons and any other terms are approximate and no responsibility is taken for any entry, ensurement in the instance. The plant is for illustrate by approace only and found be used as such by any prespective purchase. The services, systems and appliances shown have not been rested and no guarantee as no their operations.

#### Location



### **Energy Ratings**

We have not carried out a structural su