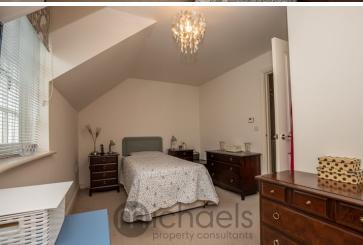

### Bedroom 1

16' 8" x 8' 10" (5.08m x 2.69m)

### Bedroom 2

16' 8" x 9' 5" (5.08m x 2.87m)