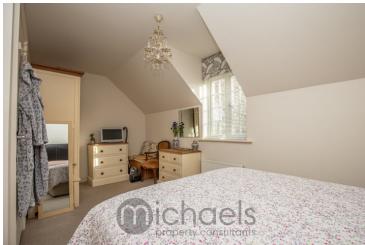

### Bedroom 1

16' 8" x 8' 10" (5.08m x 2.69m)

### Bedroom 2

16' 8" x 9' 5" (5.08m x 2.87m)