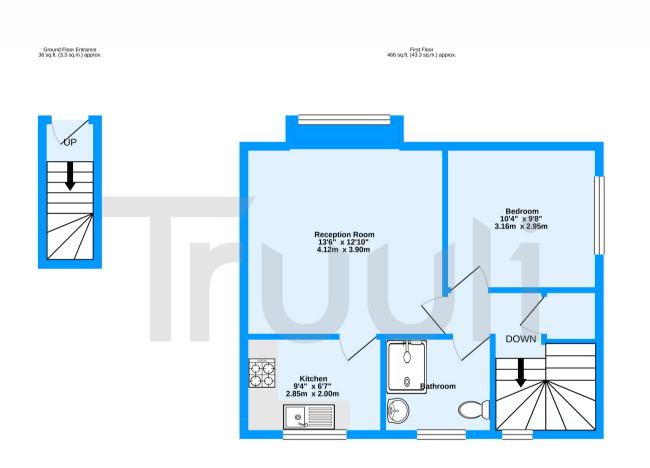

Since moving here we have had a son who is nearly 2 years old and we are slowly outgrowing the space. We hope the next buyers love and enjoy this house just as much as we have.

TOTAL FLOOR AREA : 502 sq.ft. (46.6 sq.m.) approx.

of doors, windows, rooms and any other items are approximate and no responsibility is taken for any erro mission or mis-statement. This plan is for illustrative purposes only and should be used as such by a prospective purchaser. The services, systems and appliances shown have not been tested and no guaran