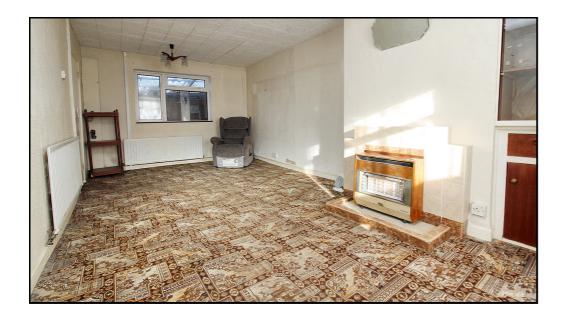

# **Ground Floor Living Room:**

Abt. 20' 5" x 10' 9" (6.22m x 3.28m) Carpet. Window to rear aspect. Fireplace. Bay window to front aspect. Radiator.