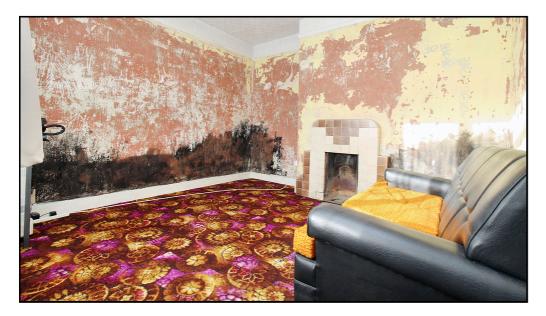

#### **Dining Room:**

Abt. 10' 9" x 10' 9" (3.28m x 3.28m) Carpet. Window to front aspect. Fireplace. Radiator.