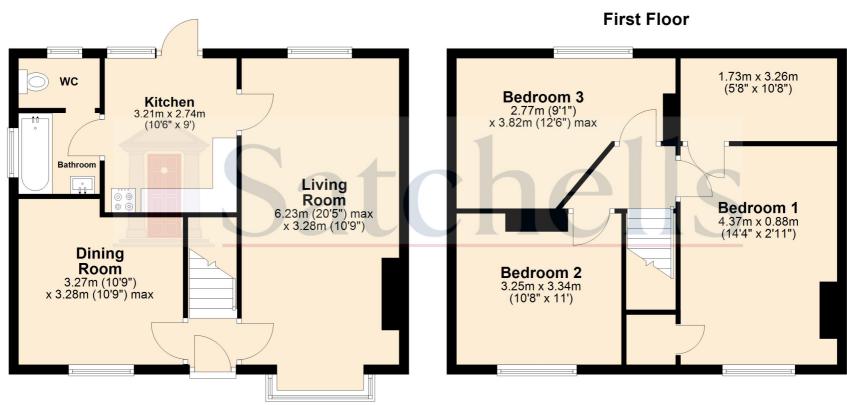

# **Ground Floor Living Room:**

Abt. 20' 5" x 10' 9" (6.22m x 3.28m) Carpet. Window to rear aspect. Fireplace. Bay window to front aspect. Radiator.

#### **Dining Room:**

Abt. 10' 9" x 10' 9" (3.28m x 3.28m) Carpet. Window to front aspect. Fireplace. Radiator.

#### Kitchen:

Abt. 10' 6" x 9' 0" (3.20m x 2.74m) Tiled floor. Part tiled walls. Radiator. Window to rear. Door to rear garden.

#### **Bedroom One:**

Abt. 14' 4" x 2' 11" (4.37m x 0.89m) Carpet. Fireplace. Large storage cupboard. Additional partitioned space. Window to front aspect.

#### **Bedroom Two:**

Abt. 10' 8" x 11' 0" (3.25m x 3.35m) Carpet. Fireplace. Window to front aspect.

#### **Bedroom Three:**

Abt. 12' 6" x 9' 0" (3.81m x 2.74m) Wooden floor. Window to rear aspect. Panelled walls.

# **Ground Floor**

For illustrative purposes only - NOT TO SCALE - Measurements shown are approximate. The size and position of doors, windows, appliances and other features are approximate.

Plan produced using PlanUp.