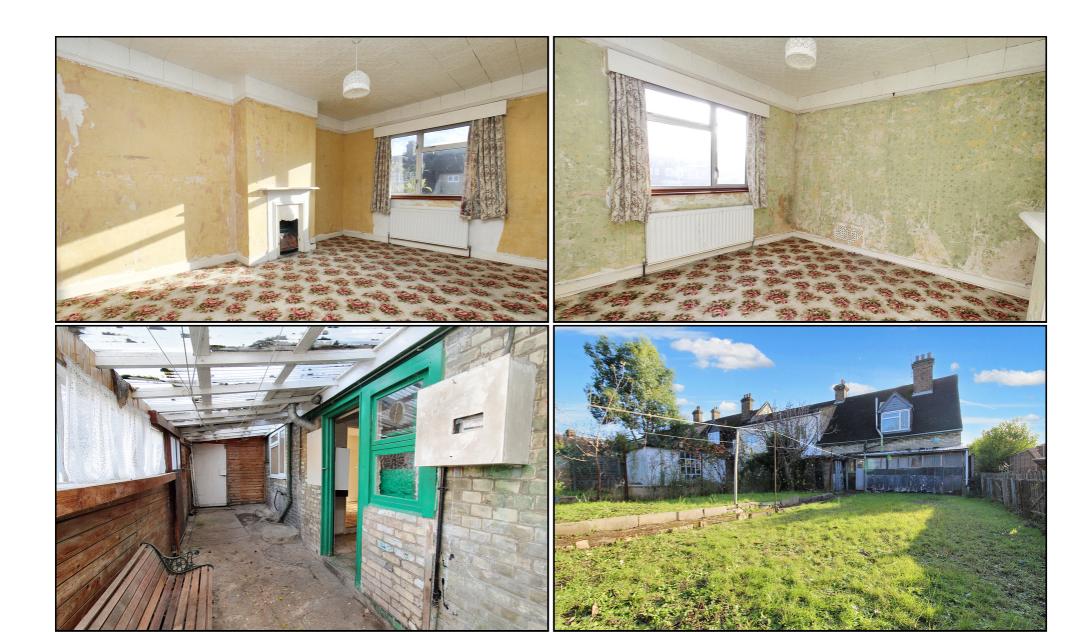

# **Ground Floor Living Room:**

Abt. 20' 5" x 10' 9" (6.22m x 3.28m) Carpet. Window to rear aspect. Fireplace. Bay window to front aspect. Radiator.

#### **Dining Room:**

Abt. 10' 9" x 10' 9" (3.28m x 3.28m) Carpet. Window to front aspect. Fireplace. Radiator.

#### Garden:

Lean to. Access to side. Multiple sheds. Mostly laid to lawn.

### **Driveway:**

Concrete drive way. Lawned area to side of driveway.