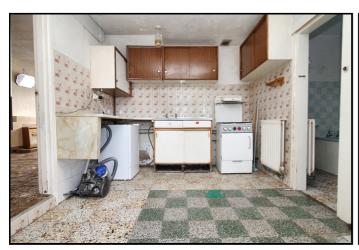

#### Kitchen:

Abt. 10' 6" x 9' 0" (3.20m x 2.74m) Tiled floor. Part tiled walls. Radiator. Window to rear. Door to rear garden.