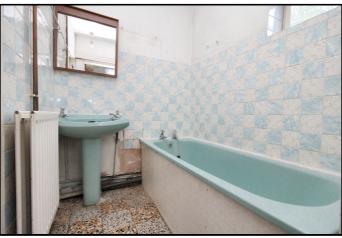

## Bathroom:

Tiled floor. Part tiled walls. Radiator. Window to side. Bath. Sink. WC.