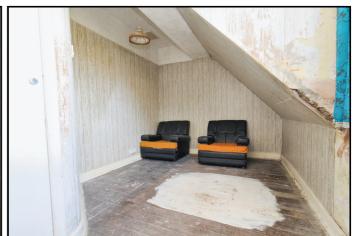

#### **Bedroom Three:**

Abt. 12' 6" x 9' 0" (3.81m x 2.74m) Wooden floor. Window to rear aspect. Panelled walls.