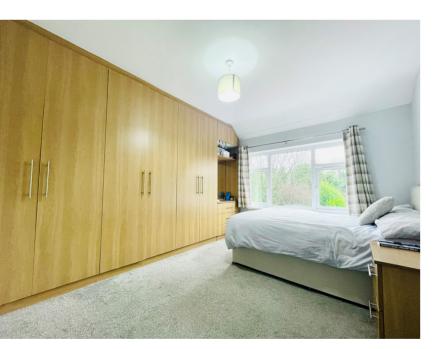

### Bedroom One

9' 10" x 14' 03" (3.00m x 4.34m) Having a double-glazed window to front elevation, ceiling light point, radiator, TV point and en suite which is equipped with low level W/C, walk in shower and sink.

### Bedroom Two

9' 10" x 14' 09" (3.00m x 4.50m) Having a double-glazed window to rear elevation, ceiling light point, radiator, and TV point.

## Bedroom Three

8' 11" x 12' 09" (2.72m x 3.89m) Having a double-glazed window to front elevation, ceiling light point, radiator, and TV point.

## Bedroom Four

5' 10" x 13' 00" (1.78m x 3.96m) Having a double-glazed window to rear elevation, ceiling light point, radiator, and TV point.