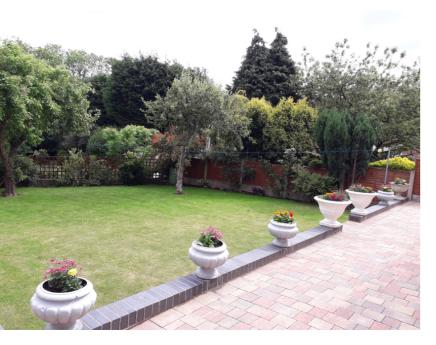

WK Property
130 Walsall Road
West Bromwich
B71 3HN
T: 0121 588 5666
W: www.wk-property.com







today to arrange a viewing appointment.

low level WC. The family bathroom offers a bath with mixer taps and shower over, wash hand basin and low level WC. The rear is a substantial sized garden with a slabbed patio area and lawn. The property further benefits from being double glazed throughout along with gascentral heating. To truly appreciate the size and what this property has to offer, contact us



### Ground Floor

### Entrance Hall

 $6'\,02''\,x\,16'\,04''\,(1.88m\,x\,4.98m)$  Having door to family lounge, kitchen and downstairs toilet, Laminate flooring, radiator and alarm panel.

### Downstairs W/C

Having walk in shower, sink and low level W/C

### Lounge

10' 10" x 22' 05" (3.30m x 6.83m) Having laminate flooring, mantle and electric fire, ceiling light point, tv point, decorative surround and double glazed french door to rear elevation.

### Kitchen

15' 09" x 19' 03" ( $4.80 \text{m} \times 5.87 \text{m}$ ) Consists of having a double-glazed window to rear elevation, a range of wall, base and drawer units, complimentary work surface over , stainless steel sink and drainer, electric oven and induction hob with cooker hood over, spotlights, radiator, and tiled flooring.

###