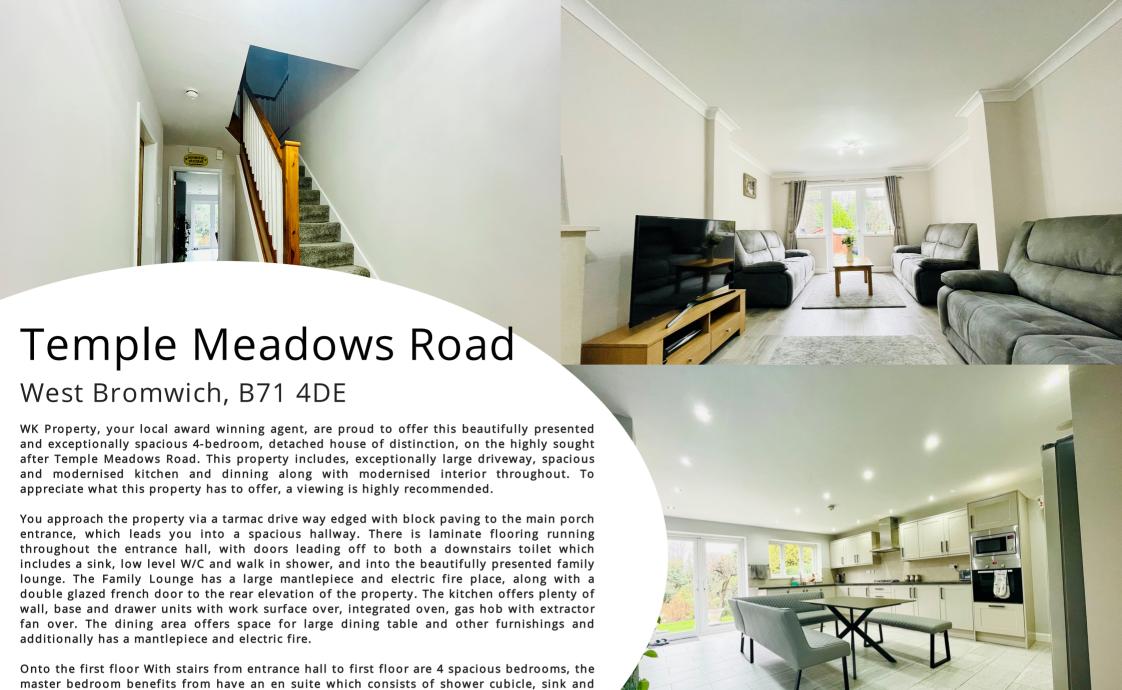

### Entrance Hall

 $6'\,02''\,x\,16'\,04''\,(1.88m\,x\,4.98m)$  Having door to family lounge, kitchen and downstairs toilet, Laminate flooring, radiator and alarm panel.

### Lounge

10' 10" x 22' 05" (3.30m x 6.83m) Having laminate flooring, mantle and electric fire, ceiling light point, tv point, decorative surround and double glazed french door to rear elevation.

### Kitchen

15' 09" x 19' 03" ( $4.80 \text{m} \times 5.87 \text{m}$ ) Consists of having a double-glazed window to rear elevation, a range of wall, base and drawer units, complimentary work surface over , stainless steel sink and drainer, electric oven and induction hob with cooker hood over, spotlights, radiator, and tiled flooring.