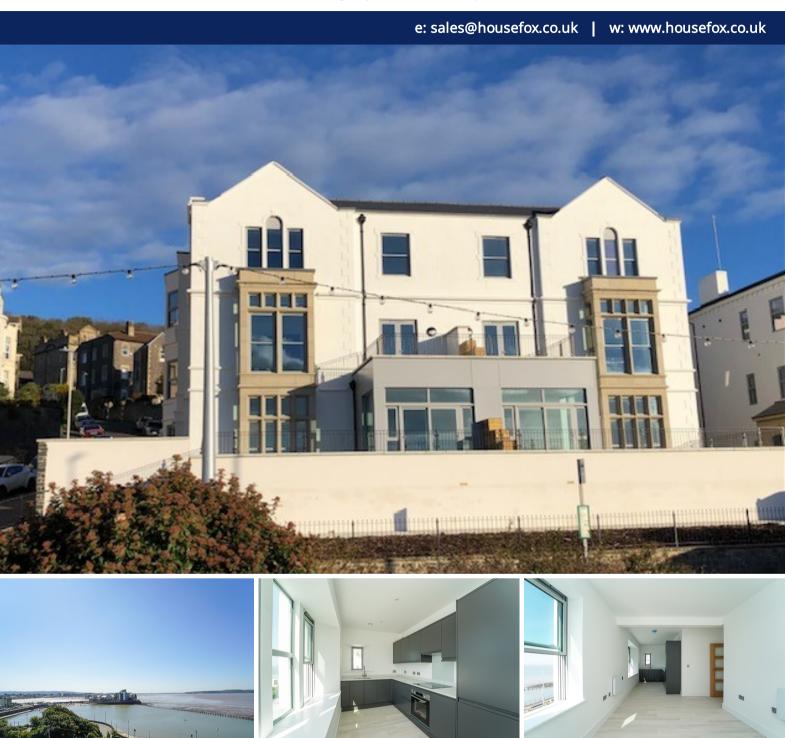

## **Description**

OUTSTANDING SEA VIEWS.......Apartment 22 is a beautiful 2nd floor flat is set opposite the beach, has panoramic views over the sea, and the developer has kitted the apartment out with top end fitments, which include Quartz worktops, Bosch appliances, Villeroy & Boch bathroom suite, Karndean flooring.

The Victorian buildings will contain 26 apartments in total, and this apartment will comprise hallway, lounge/diner with Karndean flooring and sea views, Kitchen with Quartz Worktops and Bosch appliances which include Dishwasher, Washer/dryer, Fridge/freezer. oven and hob, and sea views, 2 bedrooms, luxury Villeroy & Boch bathroom suite, plus modern electric heating and double glazing

The apartments are set in a sea front location, and within a few minutes walk you have the promenade, beach, an array of quality restaurants like Michaelangelo's, Bistro Pierre, Brunello Lounge, a range of bars which have amazing outside seating for those glorious sunny afternoons and if you fancy a breakfast you have Stones cafe on Knightstone Island