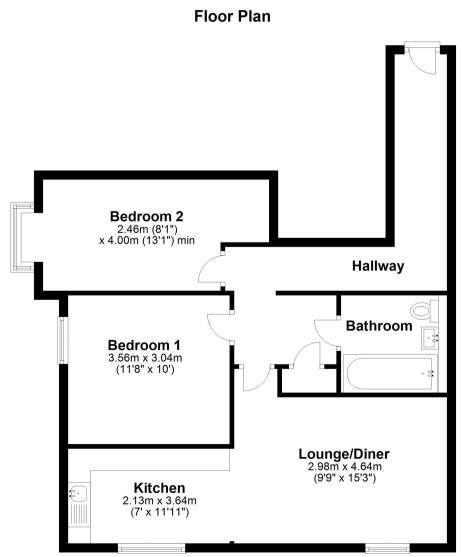

The Victorian buildings will contain 26 apartments in total, and this apartment will comprise hallway, lounge/diner with Karndean flooring and sea views, Kitchen with Quartz Worktops and Bosch appliances which include Dishwasher, Washer/dryer, Fridge/freezer. oven and hob, and sea views, 2 bedrooms, luxury Villeroy & Boch bathroom suite, plus modern electric heating and double glazing