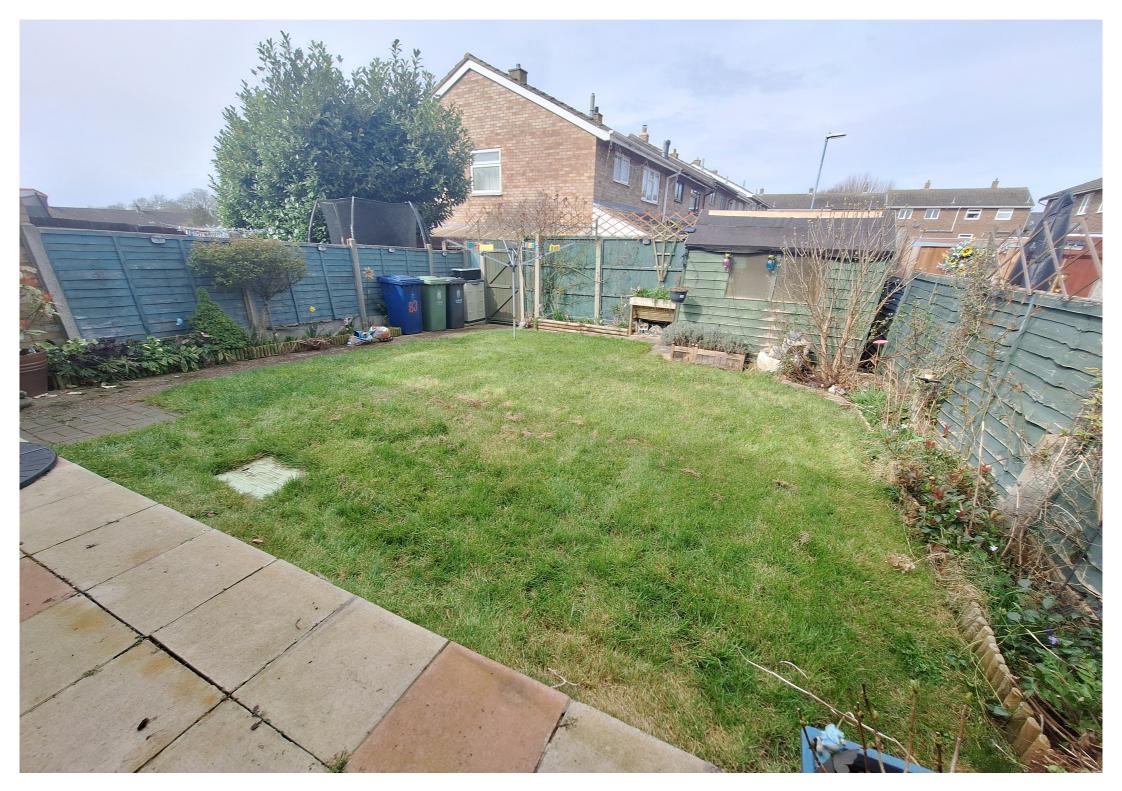

#### Rear Garden

Mainly laid to lawn with mature plant and flower borders, patio area ideal for entertaining, outside tap, timber storage shed and gated access to the rear.