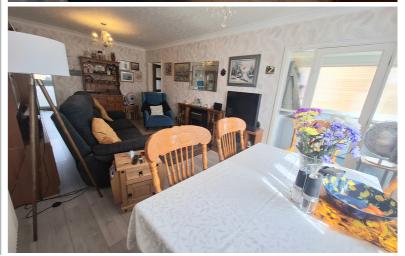

# Lounge/Diner

20' 7" x 10' 9" (6.27m x 3.28m)
Window to the front aspect,
feature electric fireplace, wall
mounted electric heater, door to:-