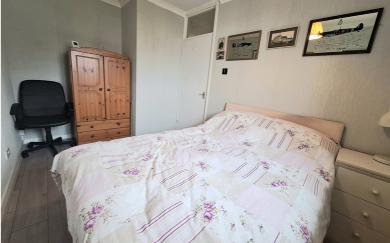

#### Bedroom One

12' 7" max x 10' 7" (3.84m x 3.23m) Window to the front aspect, built in wardrobes, wall mounted electric heater, built in cupboard.

#### **Bedroom Two**

12' 4" x 10' 2" (3.76m x 3.10m) narrowing to 7' 8" x 4' 7" (2.34m x 1.40m)

Window to the rear aspect, wall mounted electric heater.