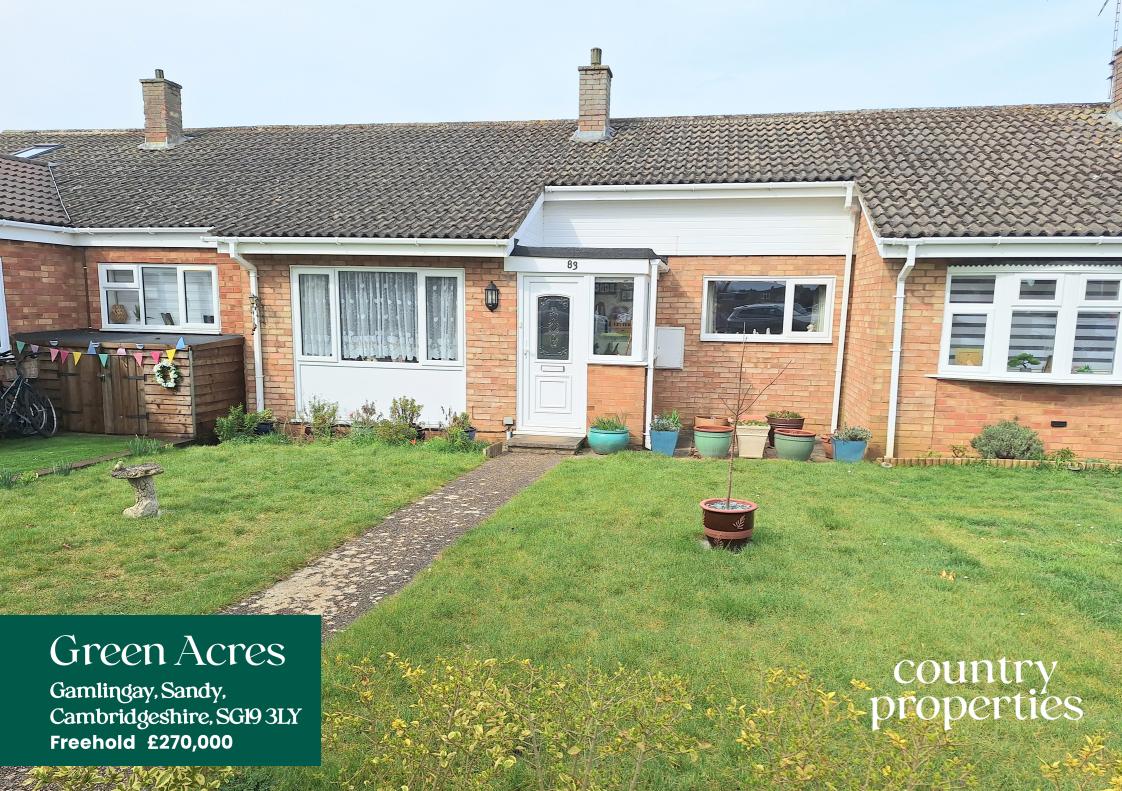

Situated in the popular village of Gamlingay, we are pleased to offer to the market this rarely available 2 double bedroom terraced bungalow. The property benefits from a lounge/diner, kitchen, shower room, garage en-block and a lawned rear garden with patio area, timber shed and a pathway leading to gated rear access. The property is situated within easy access to local amenities. Viewing comes highly recommended!

- Terraced bungalow
- 2 Double bedrooms
- Approx 20ft lounge/diner
- Walk-in shower
- Front & rear garden
- Garage en-block
- Village location
- Council Tax band C / EPC rating F