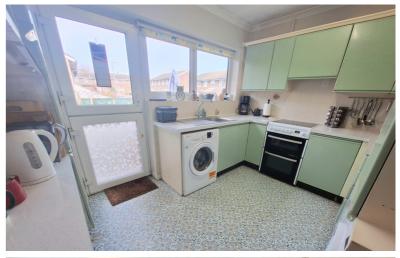

#### Kitchen

10' 9" x 8' 6" (3.28m x 2.59m)
Range of matching wall mounted and base level units with work surface over and inset stainless steel sink, fridge/freezer, plumbing for a washing machine, space for tumble dryer, window to the rear aspect, wall mounted electric heater, door onto rear garden.