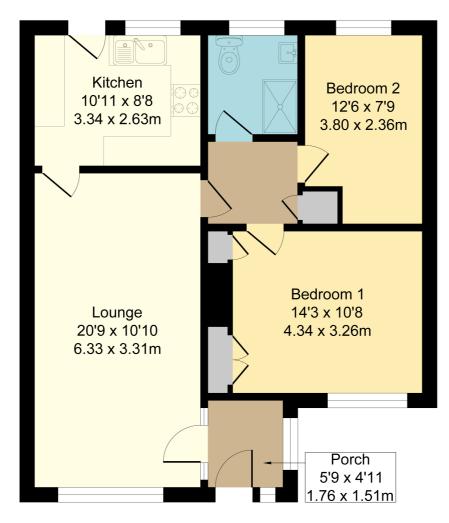

### Accommodation

#### **Entrance Porch**

Window to the side aspect, door to:-

# Lounge/Diner

20' 7" x 10' 9" (6.27m x 3.28m)
Window to the front aspect,
feature electric fireplace, wall
mounted electric heater, door to:-

#### Kitchen

10' 9" x 8' 6" (3.28m x 2.59m)
Range of matching wall mounted and base level units with work surface over and inset stainless steel sink, fridge/freezer, plumbing for a washing machine, space for tumble dryer, window to the rear aspect, wall mounted electric heater, door onto rear garden.

# Inner Hallway

Hatch to partially boarded loft with ladder & light, built in storage cupboard, doors to:-

#### Bedroom One

12' 7" max x 10' 7" (3.84m x 3.23m) Window to the front aspect, built in wardrobes, wall mounted electric heater, built in cupboard.

#### **Bedroom Two**

12' 4" x 10' 2" (3.76m x 3.10m) narrowing to 7' 8" x 4' 7" (2.34m x 1.40m)

Window to the rear aspect, wall mounted electric heater.

#### Shower Room

Window to the rear aspect, wash hand basin with pedestal, WC, double shower cubicle, heated towel rail.

#### Rear Garden

Mainly laid to lawn with mature plant and flower borders, patio area ideal for entertaining, outside tap, timber storage shed and gated access to the rear.

# Garage

Situated en-block with metal up and over door.

Total Area: 63.2 m<sup>2</sup> ... 680 ft<sup>2</sup> All Measurements are approximate and for display purposes only

All measurements are approximate and quoted in metric with imperial equivalents and for general guidance only and whilst every attempt has been made to ensure accuracy, they must not be relied on. The fixtures, fittings and appliances referred to have not been tested and therefore no guarantee can be given and that they are in working order. Internal photographs are reproduced for general information and it must not be inferred that any item shown is included with the property. For a free valuation, contact the numbers listed on the brochure.