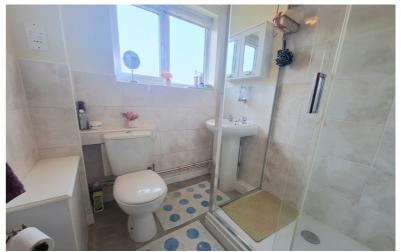

#### Shower Room

Window to the rear aspect, wash hand basin with pedestal, WC, double shower cubicle, heated towel rail.