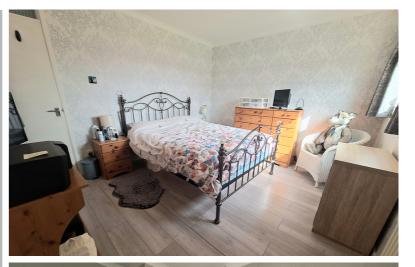

#### Bedroom One

12' 7" max x 10' 7" (3.84m x 3.23m) Window to the front aspect, built in wardrobes, wall mounted electric heater, built in cupboard.

#### **Bedroom Two**

12' 4" x 10' 2" (3.76m x 3.10m) narrowing to 7' 8" x 4' 7" (2.34m x 1.40m)

Window to the rear aspect, wall mounted electric heater.