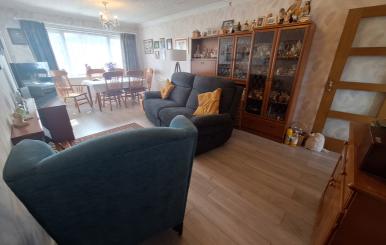

# Lounge/Diner

20' 7" x 10' 9" (6.27m x 3.28m)
Window to the front aspect,
feature electric fireplace, wall
mounted electric heater, door to:-