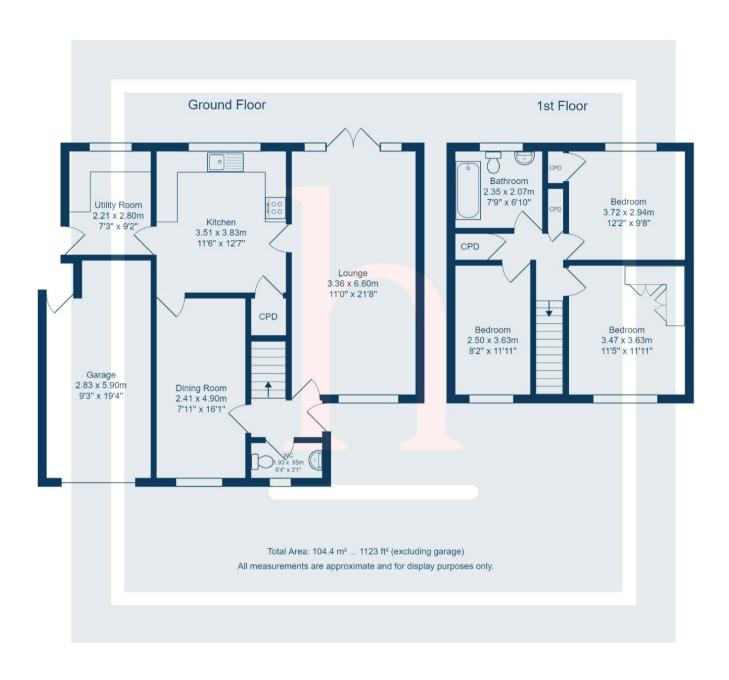

T: 0151 625 0125

E: info@homewirral.co.uk W: www.homewirral.co.uk

A: 42 Grange Road, West Kirby, CH48 4EF

The perfect family home! Tucked away in Acacia Close in Greasby is this well-presented, three double bedroom, detached home. Offering generous reception rooms, a modern kitchen, a utility and a downstairs WC, this property is ideal for a growing family. The vendors have taken time to adapt their home over the years and the property still offers plenty of potential to extended a become a buyers forever home. With primary schools on your doorstep and the amenities of Greasby nearby, there are also great transport links too. This is definitely not one to be missed.