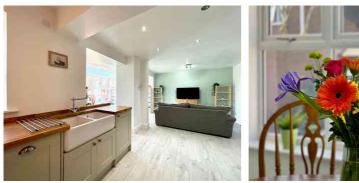

The internal floor area exceeds 1,000 sq ft and the accommodation comprises - porch, entrance hall, cloaks/WC, a separate lounge to enjoy some quiet time, OPEN PLAN KITCHEN/DINER with a LANTERN ROOF which floods the room with light, and utility room.