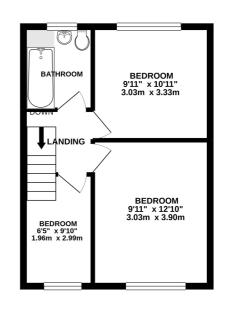

Upstairs, there are THREE BEDROOMS and a bathroom.

Outside, there is OFF-ROAD parking to the front and an ENCLOSED REAR GARDEN.

To arrange a viewing please call 01704 516 626 - follow us on Facebook and Instagram.

1ST FLOOR 373 sq.ft. (34.6 sq.m.) approx.