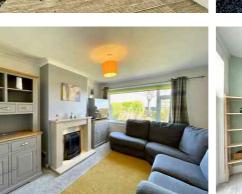

The internal floor area exceeds 1,000 sq ft and the accommodation comprises - porch, entrance hall, cloaks/WC, a separate lounge to enjoy some quiet time, OPEN PLAN KITCHEN/DINER with a LANTERN ROOF which floods the room with light, and utility room.