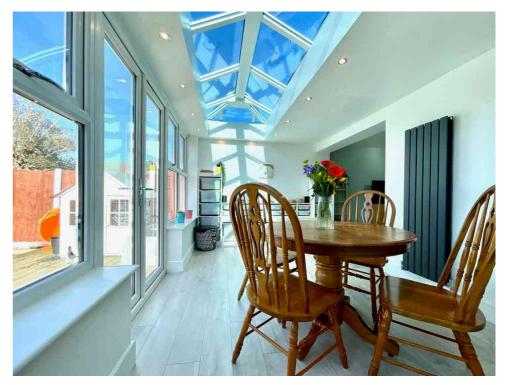

The internal floor area exceeds 1,000 sq ft and the accommodation comprises - porch, entrance hall, cloaks/WC, a separate lounge to enjoy some quiet time, OPEN PLAN KITCHEN/DINER with a LANTERN ROOF which floods the room with light, and utility room.