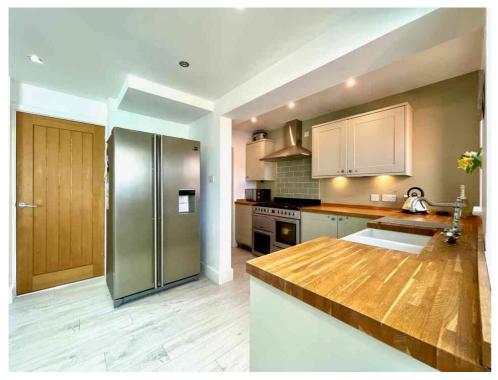

The internal floor area exceeds 1,000 sq ft and the accommodation comprises - porch, entrance hall, cloaks/WC, a separate lounge to enjoy some quiet time, OPEN PLAN KITCHEN/DINER with a LANTERN ROOF which floods the room with light, and utility room.