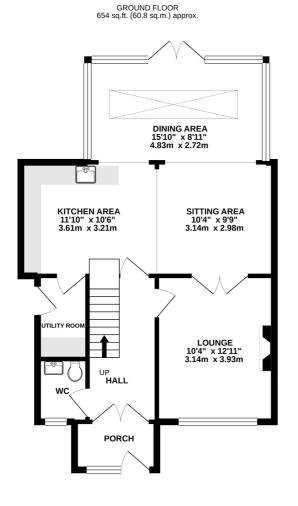

The internal floor area exceeds 1,000 sq ft and the accommodation comprises - porch, entrance hall, cloaks/WC, a separate lounge to enjoy some quiet time, OPEN PLAN KITCHEN/DINER with a LANTERN ROOF which floods the room with light, and utility room.