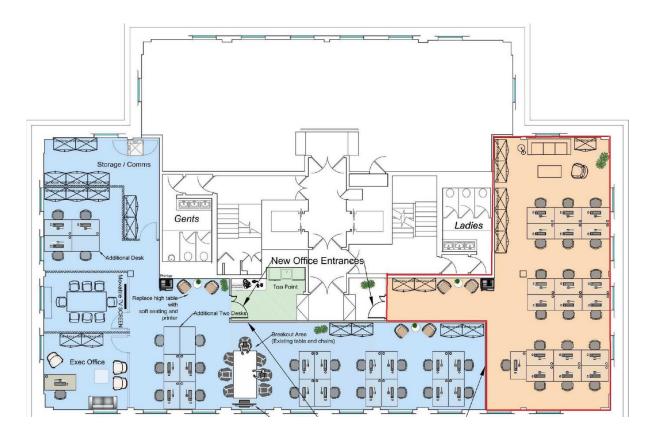

## Berkeley House, 304 Regents Park Road, N3 2SZ

Fourth floor air-conditioned office of approx. 1021 ft<sup>2</sup> (95 m<sup>2</sup>).

Jeremy Leaf & Co 863 High Road, Finchley N12 8PT 020 8446 4295 land@jeremyleaf.co.uk Berkeley House is one of four office buildings forming part of the Regent Office Park which is approximately 0.2 miles from Finchley Central Tube Station (Northern Line) which provides quick access into Central London (Kings Cross 18 minutes, Euston 16 minutes).

Features include:

- Available via sub lease until 21st July 2028
  - Concierge
    - Lift
  - Air conditioning
  - Shared kitchen
  - 1 parking space
- Service charge approx. £2,986.20 per quarter
- Business rates applicable, current rateable value tbc.