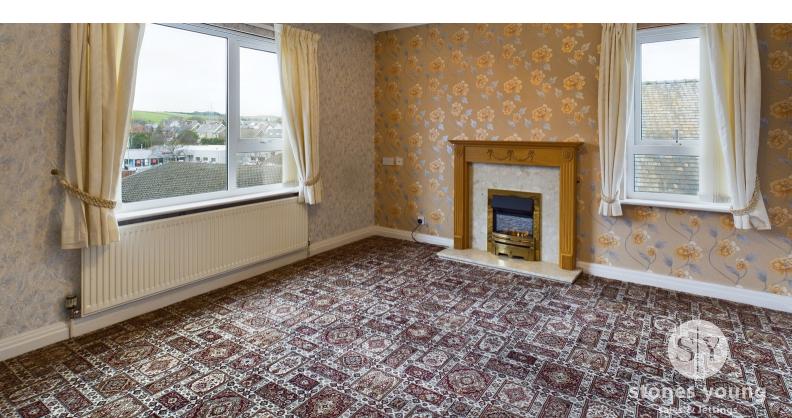

## Lounge

13' 07" x 11' 09" (4.14m x 3.58m) Carpet flooring, ceiling coving, electric fire with marble hearth and wood surround, uPVC double glazed window x 2, panel radiator.