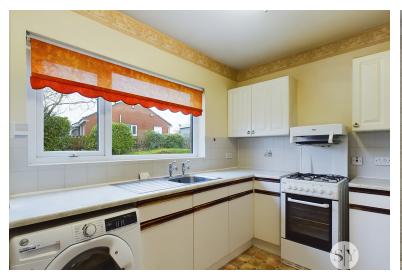

## Kitchen

10' 10" x 6' 6" (3.30m x 1.98m) Range of fitted wall and base units with with contrasting worksurfaces, stainless steel sink and drainer, tiled splash back, space for fridge freezer, plumbed for washing machine and gas cooker, combi boiler, uPVC double glazed window, panel radiator.