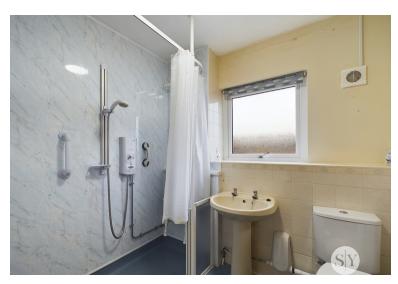

#### Bathroom

Wet room with basin and wc in white, electric shower, tiled splash backs uPVC double glazed frosted window.