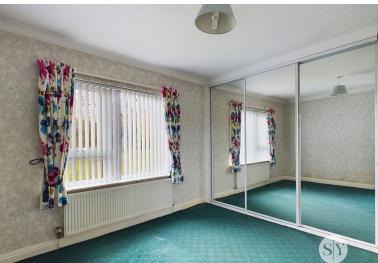

#### Bedroom

13' 7" x 11' 5" (4.14m x 3.48m) 1 Double with carpet flooring, fitted wardrobes, uPVC double glazed window and panel radiator.