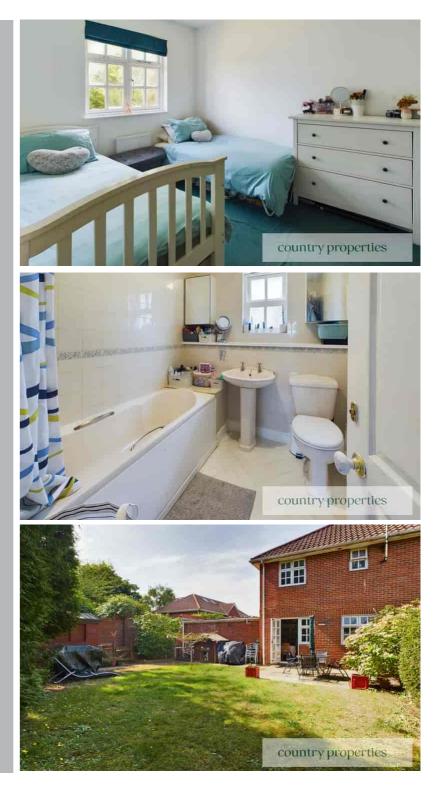

#### Bedroom One

Timber framed multi pane double glazed window to rear. Radiator. Built in wardrobe with shelf and hanging space within.

#### Bedroom Two

Double glazed timber framed multi pane window to front. Radiator. Built in wardrobe with shelf and hanging space within.

#### **Bedroom Three**

Timber frame, double glazed, multi pane window to front. Loft access. Bathroom

Three piece bathroom suite comprising of a low level WC. Pedestal wash hand basin. Panel bath with electric shower over. Ceramic wall tiling. Radiator. Timber framed double glazed multi pane window to rear with obscured glass. Extractor fan.

#### Rear Garden

Mainly laid to lawn with a timber fence and hedge surround. Gated side access leading to the side of the garage and to the front of the property. Extensive patio area. Outside tap and security lighting.