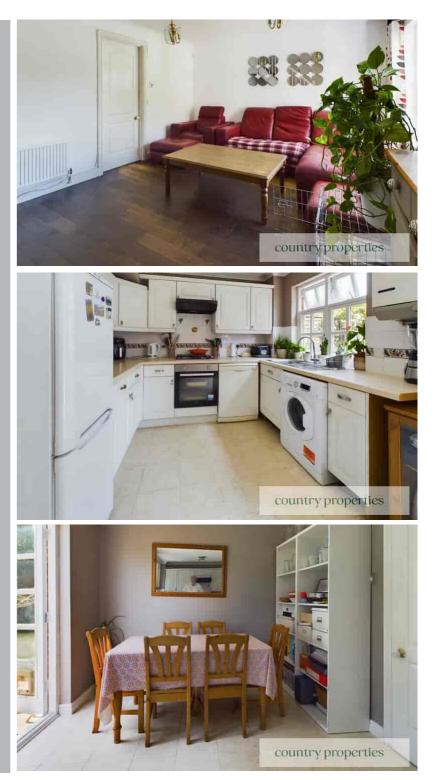

#### Living Room

Wood flooring. Stairs to first floor. Television and telephone points. Ceiling coving. Multi pane, double glazed timber framed windows to front. Radiator.

#### Kitchen/Diner

A white fronted shaker style kitchen with laminate roll edge worktop. Integrated stainless steel electric oven with stainless steel four burner gas hob over and extractor above. Ceramic floor and wall tiling. Timber framed double glazed window to rear. Timber framed multi pane double glazed door and matching window to side leading to rear garden. Radiator. Ceiling coving. Room for dining table and chairs. Wall mounted gas boiler. Stainless steel 1 ½ bowl sink unit with mixer tap over. Space and plumbing for automatic washing machine. Space for tall fridge/freezer.