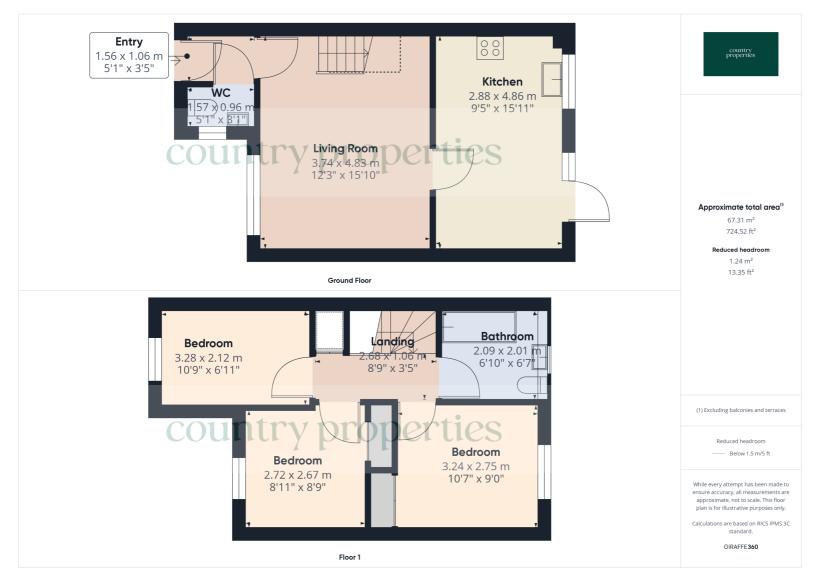

#### **Ground Floor**

#### Entrance Hall

Part glazed hardwood door leading into entrance hall with timber flooring. Ceiling coving. Doors to cloakroom and living room.

#### Cloakroom

Ceramic floor tiling. Low level WC. Wall mounted wash hand basin. Timber framed, double glazed multipane window to side. Radiator. Ceiling coving.

#### Living Room

Wood flooring. Stairs to first floor. Television and telephone points. Ceiling coving. Multi pane, double glazed timber framed windows to front. Radiator.

#### Kitchen/Diner

A white fronted shaker style kitchen with laminate roll edge worktop. Integrated stainless steel electric oven with stainless steel four burner gas hob over and extractor above. Ceramic floor and wall tiling. Timber framed double glazed window to rear. Timber framed multi pane double glazed door and matching window to side leading to rear garden. Radiator. Ceiling coving. Room for dining table and chairs. Wall mounted gas boiler. Stainless steel 1 ½ bowl sink unit with mixer tap over. Space and plumbing for automatic washing machine. Space for tall fridge/freezer.

#### First Floor

#### Landing

Doors to rooms. Airing cupboard housing a pre lagged hot water tank.

#### Bedroom One

Timber framed multi pane double glazed window to rear. Radiator. Built in wardrobe with shelf and hanging space within.

#### Bedroom Two

Double glazed timber framed multi pane window to front. Radiator. Built in wardrobe with shelf and hanging space within.

#### **Bedroom Three**

Timber frame, double glazed, multi pane window to front. Loft access. Bathroom

Three piece bathroom suite comprising of a low level WC. Pedestal wash hand basin. Panel bath with electric shower over. Ceramic wall tiling. Radiator. Timber framed double glazed multi pane window to rear with obscured glass. Extractor fan.