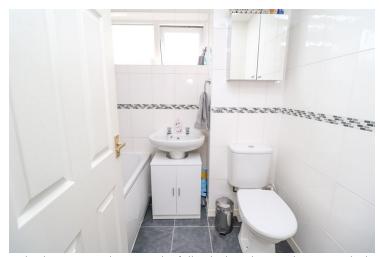

#### Bathroom

With obscure window to side, fully tiled, radiator, close coupled WC, wash hand basin, panelled bath with shower over.