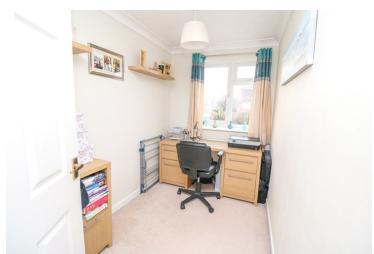

#### **Bedroom Three**

9' 8" x 5' 9" (2.95m x 1.75m) With window to rear, radiator.

#### Bathroom

With obscure window to side, fully tiled, radiator, close coupled WC, wash hand basin, panelled bath with shower over.