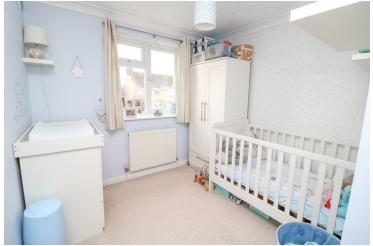

#### **Bedroom Two**

9' 8"  $\times$  8' 8" (2.95m  $\times$  2.64m) With window to rear, radiator.

#### **Bedroom Three**

9' 8" x 5' 9" (2.95m x 1.75m) With window to rear, radiator.