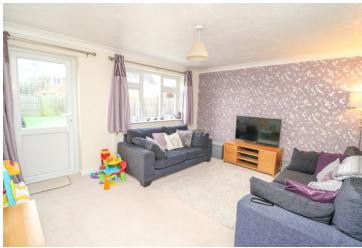

#### Lounge

14' 6" x 12' 1" (4.42m x 3.68m) With window and door to rear, radiator, TV point.