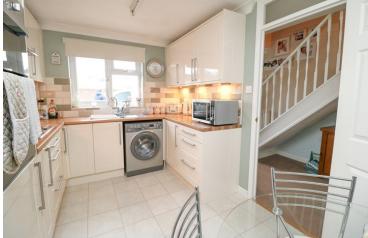

#### Kitchen/Breakfast Room

12' 0" x 8' 5" (3.66m x 2.57m) With window to front, radiator, tiled floor, a range of matching eye level and base units with drawers and worktops over, tiled splashbacks, inset sink and drainer, electric cooker, gas hob with extractor hood over, space for fridge/freezer, space and plumbing for washing machine, space for breakfast table.