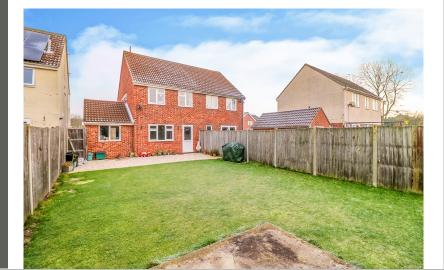

#### Rear Garden

A generous south/west facing garden enclosed by panelled fencing with gated side access, patio area to the rear of the property leading to lawn.