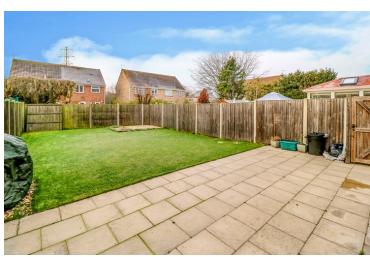

#### Rear Garden

A generous south/west facing garden enclosed by panelled fencing with gated side access, patio area to the rear of the property leading to lawn.