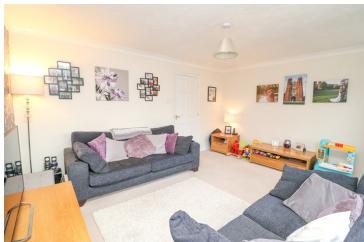

#### Lounge

14' 6" x 12' 1" (4.42m x 3.68m) With window and door to rear, radiator, TV point.