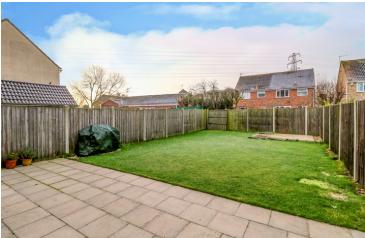

#### Rear Garden

A generous south/west facing garden enclosed by panelled fencing with gated side access, patio area to the rear of the property leading to lawn.