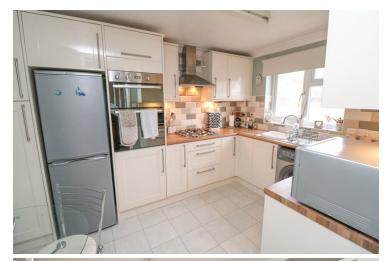

#### Kitchen/Breakfast Room

12' 0" x 8' 5" (3.66m x 2.57m) With window to front, radiator, tiled floor, a range of matching eye level and base units with drawers and worktops over, tiled splashbacks, inset sink and drainer, electric cooker, gas hob with extractor hood over, space for fridge/freezer, space and plumbing for washing machine, space for breakfast table.