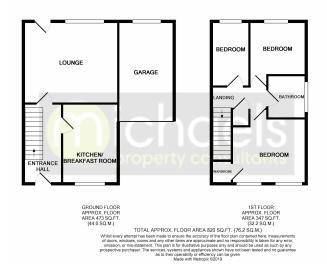

#### Floorplans

#### **Ground Floor**

#### **Entrance Hall**

With radiator, stairs rising to first floor and doors to.

#### Kitchen/Breakfast Room

12' 0" x 8' 5" (3.66m x 2.57m) With window to front, radiator, tiled floor, a range of matching eye level and base units with drawers and worktops over, tiled splashbacks, inset sink and drainer, electric cooker, gas hob with extractor hood over, space for fridge/freezer, space and plumbing for washing machine, space for breakfast table.

#### Lounge

14' 6" x 12' 1" (4.42m x 3.68m) With window and door to rear, radiator, TV point.

#### First Floor

#### Landing

With loft access, airing cupboard, doors to.

#### Bedroom One

 $12'\ 2''\ x\ 11'\ 5''$  (3.71m x 3.48m) With two windows to front, radiator, built in wardrobe, TV point.

#### **Bedroom Two**

9' 8"  $\times$  8' 8" (2.95m  $\times$  2.64m) With window to rear, radiator.

#### **Bedroom Three**

9' 8" x 5' 9" (2.95m x 1.75m) With window to rear, radiator.

#### Bathroom

With obscure window to side, fully tiled, radiator, close coupled WC, wash hand basin, panelled bath with shower over.

#### Garage

With up and over door to front, window to rear, power and light connected.