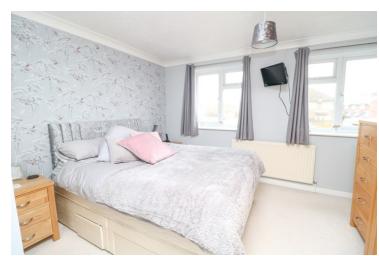

#### Bedroom One

 $12'\ 2''\ x\ 11'\ 5''$  (3.71m x 3.48m) With two windows to front, radiator, built in wardrobe, TV point.