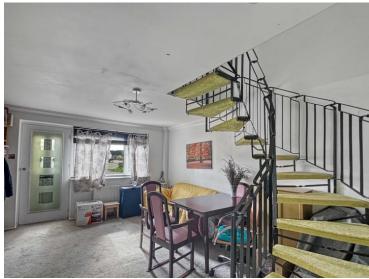

### **Living Room**

15' 7" x 12' 3" (4.75m x 3.73m) Double glazed window to front and side, radiator, stairs to first floor, generous living space, doors leading to: