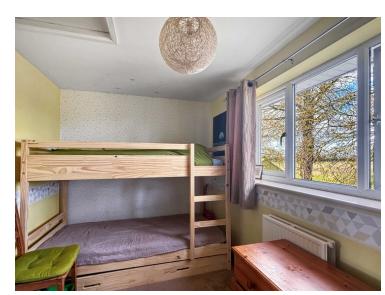

#### **Bedroom**

12' 3" x 8' 2" (3.73m x 2.49m) Double glazed window to front, space for wardrobes, radiator.

### **Bedroom**

12' 3" x 7' 4" (3.73m x 2.24m) Double glazed window to rear, storage cupboards, radiator.