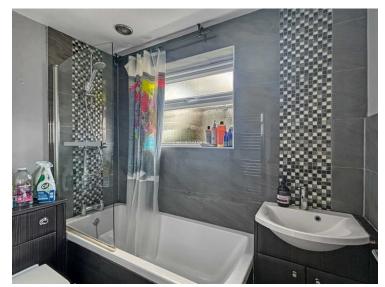

### **Family Bathroom**

Double glazed obscure window to side, tiled floor, part tiled walls, paneled bath with over head shower, low level WC, vanity unit and low level WC.