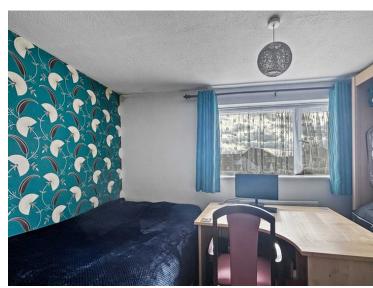

#### **Bedroom**

12' 3" x 8' 2" (3.73m x 2.49m) Double glazed window to front, space for wardrobes, radiator.

### **Bedroom**

12' 3" x 7' 4" (3.73m x 2.24m) Double glazed window to rear, storage cupboards, radiator.