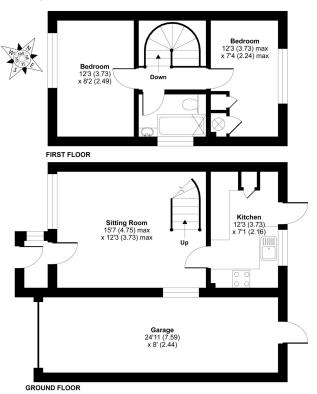

### **Floorplans**

#### Alexandra Drive, Wivenhoe, Colchester, CO7

APPROX. GROSS INTERNAL FLOOR AREA 796 SQ FT 73.9 SQ METRES (INCLUDES GARAGE)

tempt has been made to ensure the accuracy of the floor plan contained here, measurements of do no responsibility is taken for any error, omission or misstatement. These plans are for representation susuring Practice and should be used as such by any prospective purchase. Specifically no quaran property if quoted on this plan. Any figure given is for initial guidance only and should not be reled Copyright nicheom.co.uk 2019 Produced for Haart REF: 114500