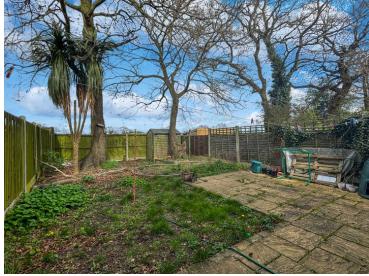

### Rear Garden

Patio area with the remainder laid to lawn, retained by privacy fencing.