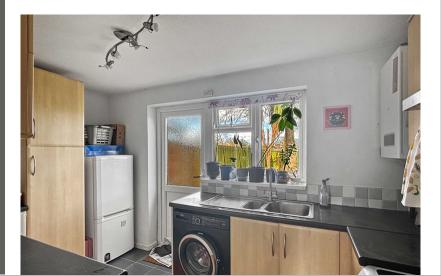

### **Kitchen**

12' 3" x 7' 1" (3.73m x 2.16m) fitted kitchen including a range of wall and base units, laminate worktop, tiled splash back integrated stainless steel sink with left hand drainer, space for cooker, fridge/freezer and washing machine, wall hung boiler.