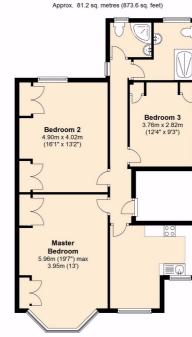

excellent route into London. Kings Fahd Academy is within a 2 minute walk and early viewings are recommended.

Total area: approx. 81.2 sq. metres (873.6 sq. feet)