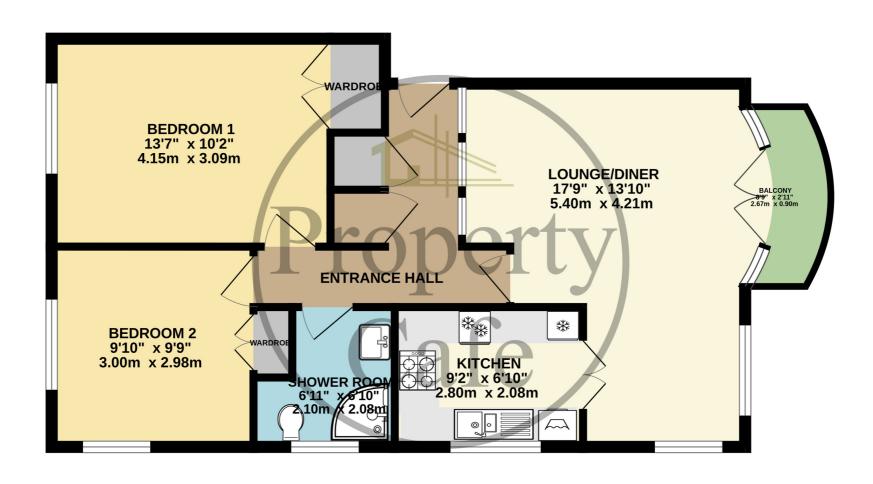

3 Regency Court Garden Close, Bexhill-on-Sea, East Sussex, TN40 1RZ Two Bed 1st Floor Apartment Close To Town, Station & Seafront £225,000

The property Café is delighted to offer for sale this spacious and bright two bedroom first floor purpose built apartment that offers accommodation and benefits that include. A pleasant inner hallway with ample storage and access through to: A lovely spacious 'L' shaped lounge-diner offering ample space to relax and entertain with patio doors leading out to a balcony area with pleasant views towards the church, town centre itself and down towards the seafront. As you may note from the adjacent floor plan the apartment offers well proportioned rooms throughout to include: Two good size double bedrooms, a modern shower room and galley style kitchen with scope & potential. The apartment is well presented & offered for sale in a neutral colour scheme and whilst offers some potential is good condition throughout. To the front there is a pretty area of communal garden with central lawn and various plants, shrubs and central lawn. To the rear you will find a single garage en-bloc. The apartment is offered for sale with a long lease (approx 950 years), a SHARE OF FREEHOLD and NO CHAIN. your earliest internal viewing is highly recommended. Please contact our sales team on (01424) 224488.

## FIRST FLOOR APARTMENT 651 sq.ft. (60.5 sq.m.) approx.

The Property Café is delighted to offer for sale this **Spacious & Bright First Floor Two Bedroom Purpose Built Apartment** situated in a highly sought-after town centre location. Benefits and accommodation include. A pleasant and bright entrance hall, spacious & bright East facing lounge diner with balcony, lovely open views across the town, two good size double bedrooms, a modern shower and galley style kitchen, single garage to rear, long lease and **SHARE OF FREEHOLD.** The apartment is offered for sale with **No Chain** & your earliest viewing is highly recommended. Contact our Bexhill Office on (01424) 224488.

- Spacious and bright accommodation throughout
  - Modern Two bedroom first floor apartment
    - Fitted kitchen and shower room
  - Spacious and bright L shaped lounge diner
    - Two good size double bedrooms
    - Lounge-diner with East facing balcony
  - Pleasant entrance hall with ample storage
  - Well presented in a neutral colour scheme

- Close to all amenities and seafront
- 960 year lease and share a freehold
- Situated in a sought-after town centre location
  - Single garage en-bloc to the rear
  - Offered for sale with no onward chain
  - Ideal for Bexhill station and town centre
  - Internal viewing highly recommended