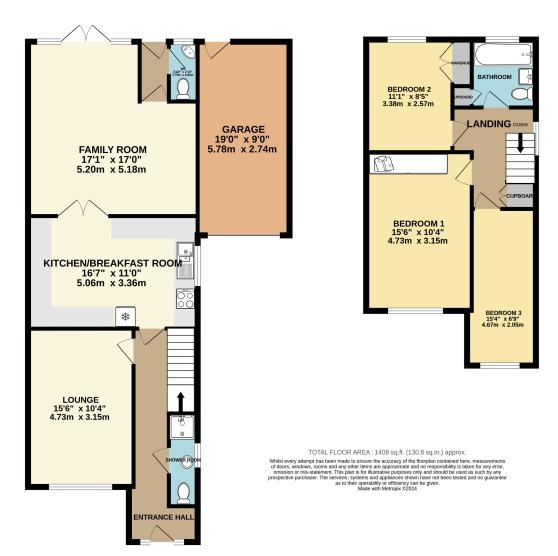

GROUND FLOOR 931 sq.ft. (86.5 sq.m.) approx.

1ST FLOOR 477 sq.ft. (44.3 sq.m.) approx.