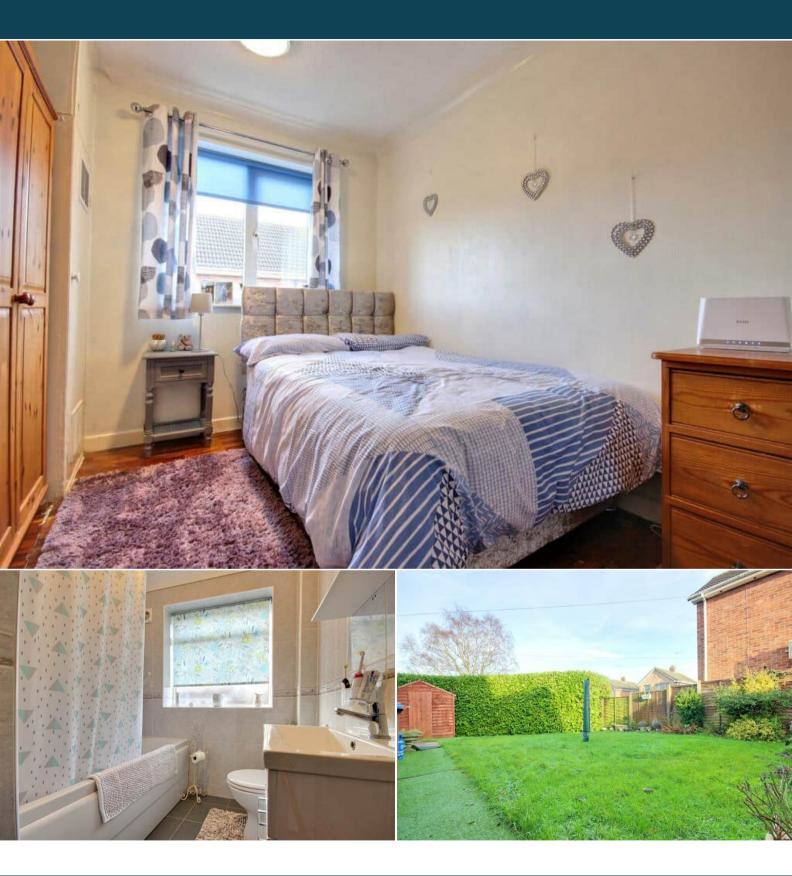

The council tax band is D.

The interior of this beautifully presented property comprises a spacious living room, extended dining room and fitted kitchen, and a WC on the ground floor. The first floor consists of 3 bedrooms and the family bathroom. The exterior boasts a private rear garden, perfect for enjoying the summer months.