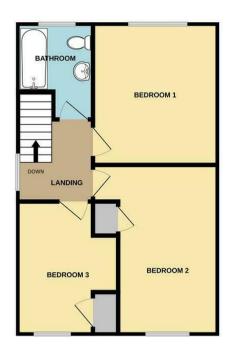

The council tax band is D.

The interior of this beautifully presented property comprises a spacious living room, extended dining room and fitted kitchen, and a WC on the ground floor. The first floor consists of 3 bedrooms and the family bathroom. The exterior boasts a private rear garden, perfect for enjoying the summer months.

GROUND FLOOR

Whilst every attempt has been made to ensure the accuracy of the floorplan contained here, measurements of doors, windows, somes and any other items are are personiather at an or expensibility is taken for any error, omission or mis-statement. This plan is for illustrative purposes only and should be used as such by any prospective purchaser. The services, systems and appliances shown have not been tested and no guarantee as to their operability or efficiency can be given. Made with Netropic 62023