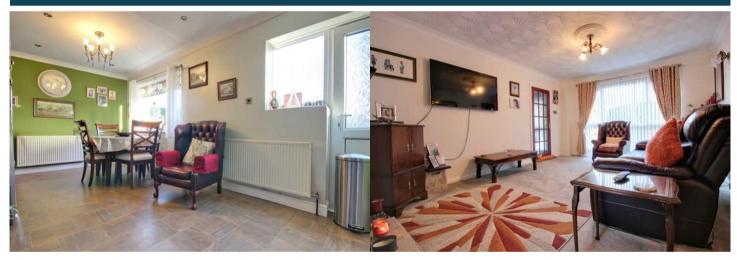

The council tax band is D.

The interior of this beautifully presented property comprises a spacious living room, extended dining room and fitted kitchen, and a WC on the ground floor. The first floor consists of 3 bedrooms and the family bathroom. The exterior boasts a private rear garden, perfect for enjoying the summer months.