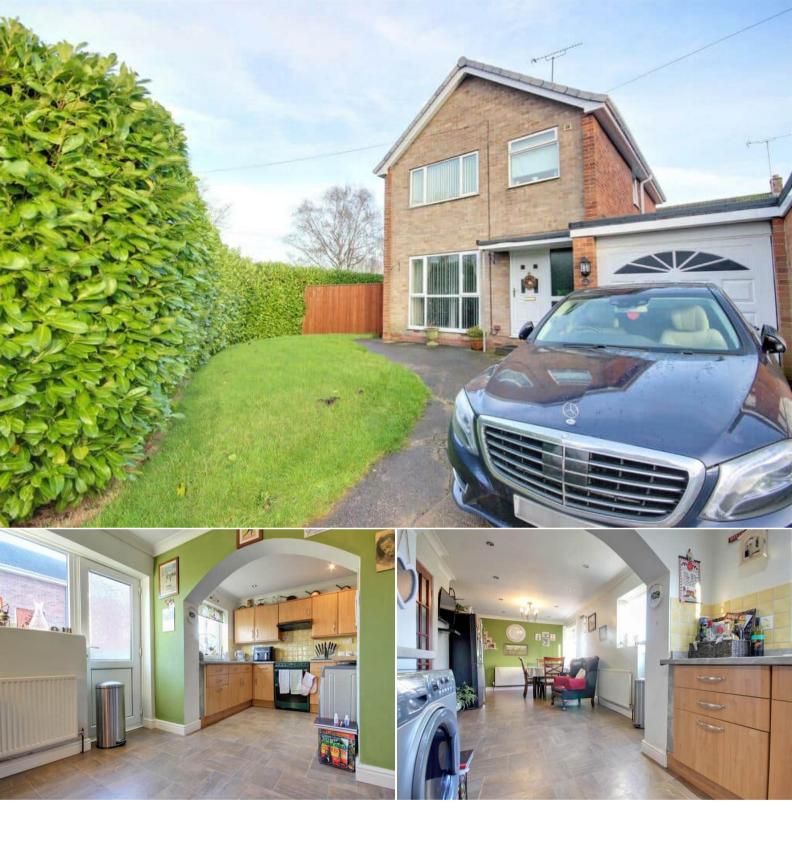

## All Hallows Road Beverley

Bettermove are proud to present this 3 bedroom detached house in Walkington, Beverley available with no forward chain.

The property benefits from double glazing, gas central heating throughout, brand new boiler with Hive system and has off street parking available via a front driveway and garage.

The council tax band is D.

The interior of this beautifully presented property comprises a spacious living room, extended dining room and fitted kitchen, and a WC on the ground floor. The first floor consists of 3 bedrooms and the family bathroom. The exterior boasts a private rear garden, perfect for enjoying the summer months.