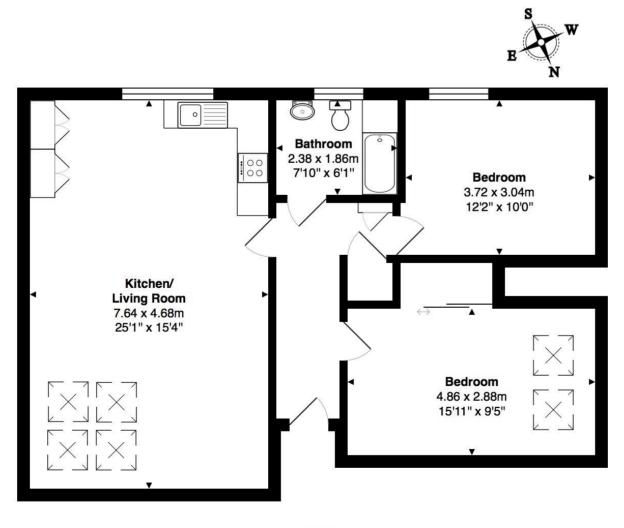

## **Third Floor**

Area: 77.3 m<sup>2</sup> ... 832 ft<sup>2</sup>

Illustration for identification purposed only, measurements are approximate, not to scale.

Copyright GDImpact 2020

John Hoole Estate Agents are thrilled to present this beautifully appointed two-bedroom top-floor apartment, ideally situated in a highly sought-after, age-exclusive development in the heart of Hove. Immaculately presented and thoughtfully laid out, this bright and airy home boasts a generously sized open-plan living and dining area, a sleek contemporary kitchen complete with integrated appliances, two spacious double bedrooms filled with natural light and a stylish modern bathroom. Set within a well-maintained, purpose-built block exclusively for residents aged 60 and over, this property offers the perfect blend of comfort, convenience and lowmaintenance living. Residents also benefit from a range of superb shared amenities, including beautifully landscaped gardens, a communal lounge, library, laundry room and a guest suite for visiting family or friends. Secure entry systems and lift access ensure both ease and peace of mind, while off-street parking is available on a first-come, first-served basis.