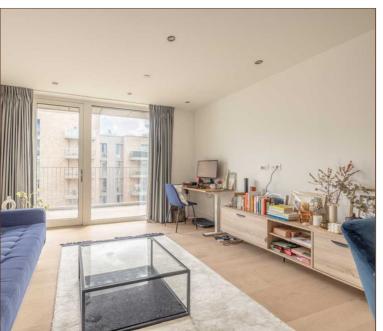

## Interior

The main door leads into the hallway with two storages cupboards, and door through to an elegant contemporary fitted bathroom suite with stylish rainfall shower. Bedroom two is double bedroom with plenty of room to fit wardrobes, drawers and generous sized bed and has window to rear aspect. Bedroom one has fitted wardrobes and window to rear aspect and benefits from a stylish three piece ensuite shower room. The ultra contemporary kitchen/ living area incorporating enough space for a dining room table and chairs, the kitchen area has integrated appliances, high gloss kitchen cabinetry and glass splash backs, while the living area is floodlit from the floor to ceiling windows and door that lead out onto the 15Ft balcony.