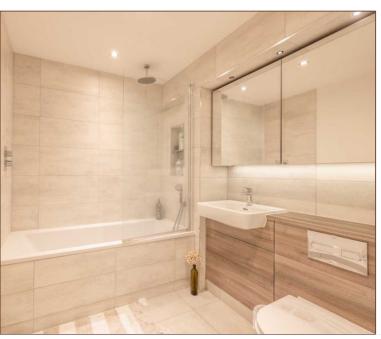

## Interior

The main door leads into the hallway with two storages cupboards, and door through to an elegant contemporary fitted bathroom suite with stylish rainfall shower. Bedroom two is double bedroom with plenty of room to fit wardrobes, drawers and generous sized bed and has window to rear aspect. Bedroom one has fitted wardrobes and window to rear aspect and benefits from a stylish three piece ensuite shower room. The ultra contemporary kitchen/ living area incorporating enough space for a dining room table and chairs, the kitchen area has integrated appliances, high gloss kitchen cabinetry and glass splash backs, while the living area is floodlit from the floor to ceiling windows and door that lead out onto the 15Ft balcony.