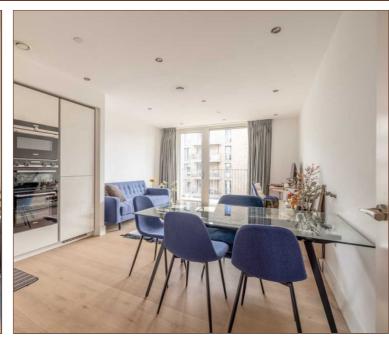

## Interior

The main door leads into the hallway with two storages cupboards, and door through to an elegant contemporary fitted bathroom suite with stylish rainfall shower. Bedroom two is double bedroom with plenty of room to fit wardrobes, drawers and generous sized bed and has window to rear aspect. Bedroom one has fitted wardrobes and window to rear aspect and benefits from a stylish three piece ensuite shower room. The ultra contemporary kitchen/ living area incorporating enough space for a dining room table and chairs, the kitchen area has integrated appliances, high gloss kitchen cabinetry and glass splash backs, while the living area is floodlit from the floor to ceiling windows and door that lead out onto the 15Ft balcony.