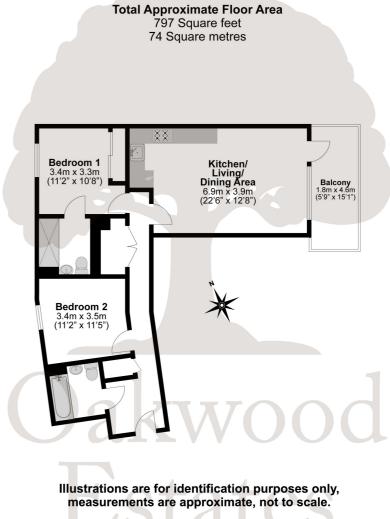

Site and Location Plans

This well located boutique block with modest single storey dwelling offers first time buyers or Downsizers unprecedented affordability and tremendous scope in the highly prized Padcroft development. The apartment boasts Two double bedrooms, a 22FT kitchen/ living area with clean and stylish lines throughout. There are two contemporary bathrooms, one which is en-suite to bedroom one and a balcony access from the kitchen/ living area, also providing access to the 15FT balcony, which overlooking the well-tended communal gardens.

## Interior

The main door leads into the hallway with two storages cupboards, and door through to an elegant contemporary fitted bathroom suite with stylish rainfall shower. Bedroom two is double bedroom with plenty of room to fit wardrobes, drawers and generous sized bed and has window to rear aspect. Bedroom one has fitted wardrobes and window to rear aspect and benefits from a stylish three piece ensuite shower room. The ultra contemporary kitchen/ living area incorporating enough space for a dining room table and chairs, the kitchen area has integrated appliances, high gloss kitchen cabinetry and glass splash backs, while the living area is floodlit from the floor to ceiling windows and door that lead out onto the 15Ft balcony.

 $SC = f_{390}$ pcm  $GR = f_{,350pa}$ Lease = 999 years from 2018

Council Tax Band D

Prospective purchasers should be aware that these sales particulars are intended as a general guide only and room sizes should not be relied upon for carpets or furnishing. We have not carried out any form of survey nor have we tested any appliance or services, mechanical or electrical. All maps are supplied by Goview.co.uk from Ordnance Survey mapping. Care has been taken in the preparation of these sales particulars, which are thought to be materially correct, although their accuracy is not guaranteed and they do not form part of any contract.