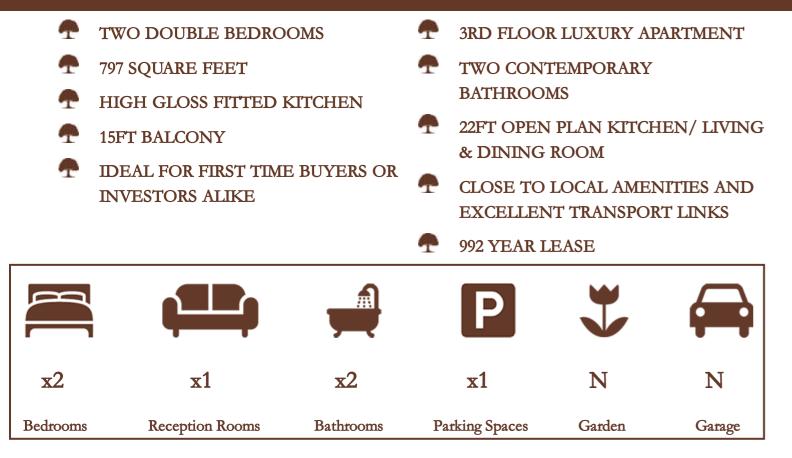

Site and Location Plans

This well located boutique block with modest single storey dwelling offers first time buyers or Downsizers unprecedented affordability and tremendous scope in the highly prized Padcroft development. The apartment boasts Two double bedrooms, a 22FT kitchen/ living area with clean and stylish lines throughout. There are two contemporary bathrooms, one which is en-suite to bedroom one and a balcony access from the kitchen/ living area, also providing access to the 15FT balcony, which overlooking the well-tended communal gardens.

## Interior

The main door leads into the hallway with two storages cupboards, and door through to an elegant contemporary fitted bathroom suite with stylish rainfall shower. Bedroom two is double bedroom with plenty of room to fit wardrobes, drawers and generous sized bed and has window to rear aspect. Bedroom one has fitted wardrobes and window to rear aspect and benefits from a stylish three piece ensuite shower room. The ultra contemporary kitchen/ living area incorporating enough space for a dining room table and chairs, the kitchen area has integrated appliances, high gloss kitchen cabinetry and glass splash backs, while the living area is floodlit from the floor to ceiling windows and door that lead out onto the 15Ft balcony.