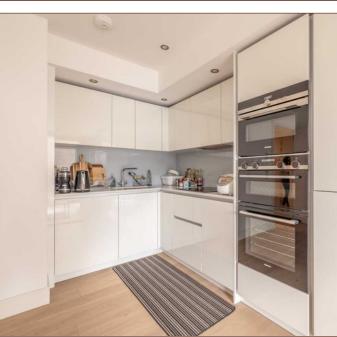

## Interior

The main door leads into the hallway with two storages cupboards, and door through to an elegant contemporary fitted bathroom suite with stylish rainfall shower. Bedroom two is double bedroom with plenty of room to fit wardrobes, drawers and generous sized bed and has window to rear aspect. Bedroom one has fitted wardrobes and window to rear aspect and benefits from a stylish three piece ensuite shower room. The ultra contemporary kitchen/ living area incorporating enough space for a dining room table and chairs, the kitchen area has integrated appliances, high gloss kitchen cabinetry and glass splash backs, while the living area is floodlit from the floor to ceiling windows and door that lead out onto the 15Ft balcony.