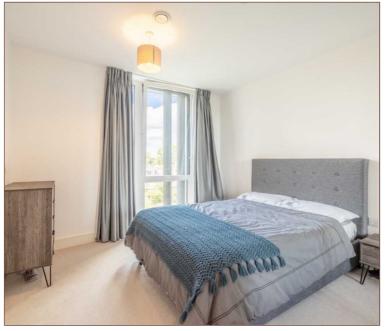

## Interior

The main door leads into the hallway with two storages cupboards, and door through to an elegant contemporary fitted bathroom suite with stylish rainfall shower. Bedroom two is double bedroom with plenty of room to fit wardrobes, drawers and generous sized bed and has window to rear aspect. Bedroom one has fitted wardrobes and window to rear aspect and benefits from a stylish three piece ensuite shower room. The ultra contemporary kitchen/ living area incorporating enough space for a dining room table and chairs, the kitchen area has integrated appliances, high gloss kitchen cabinetry and glass splash backs, while the living area is floodlit from the floor to ceiling windows and door that lead out onto the 15Ft balcony.