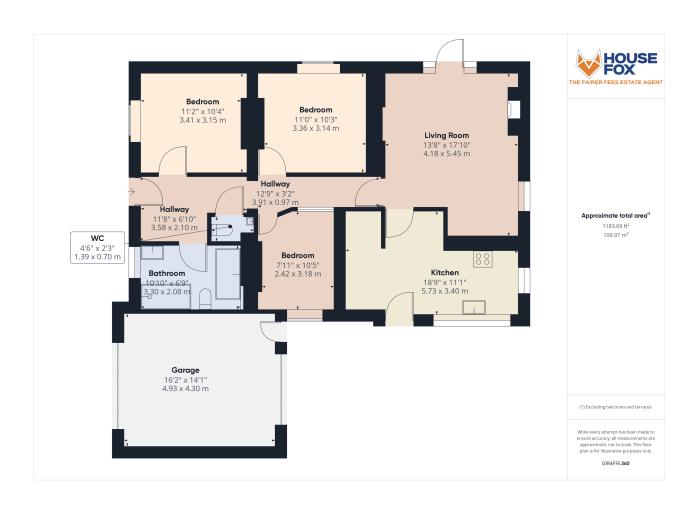

#### **Entrance Hall**

Door opening into entrance hall, radiator and doors off to all rooms.

#### **Bathroom**

10' 10"  $\times$  6' 9" (3.30m  $\times$  2.06m) Beautifully presented suite comprising low level WC, bath with mixer taps over, separate walk in shower with fitted waterfall shower head, wash hand basin and UPVC double glazed obscure window to front aspect.

# **Bedroom**

11' 2"  $\times$  10' 4" (3.40m  $\times$  3.15m) UPVC double glazed window to front aspect, radiator.

#### **Bedroom**

11' 0"  $\times$  10' 3" (3.61m  $\times$  3.12m) UPVC double glazed window to side aspect, radiator.

#### **Bedroom**

7' 11"  $\times$  10' 5" (2.41m  $\times$  3.17m) UPVC double glazed window to side aspect, radiator

#### Cloakroom

Low level WC, wash hand basin

# Living Room

13' 8"  $\times$  17' 10" (4.17m  $\times$  5.44m) UPVC double glazed window to rear aspect, UPVC double glazed door opening to side aspect, radiator and beautiful wood burner fire.

#### Kitchen

18' 9" x 11' 1" (5.71m x 3.38m) UPVC double glazed windows to rear and side aspects, range of wall to base units inset sink and drainer with mixer taps over, integrated dish washer, space for cooker with fitted extractor fan, space for fridge freezer, radiator, door opening to rear garden

#### Garden

Fully enclosed rear garden mainly laid to lawn with side patio area perfect for dining, gated access to other side allowing walk through to front

# Multi Use Outbuilding

Currently being used as an office but it has multiple uses and could be used as a studio, bar or separate living area, power and lighting

# Garage

16' 2"  $\times$  14' 1" (4.93m  $\times$  4.29m) Power and lighting, the front garage door is electric and the rear is manual

## **Parking**

Parking for two cars

# FLOORPLAN & EPC