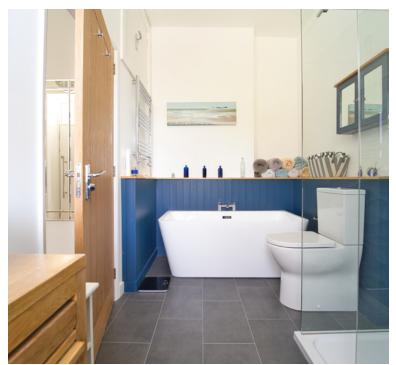

#### **Bathroom**

10' 10"  $\times$  6' 9" (3.30m  $\times$  2.06m) Beautifully presented suite comprising low level WC, bath with mixer taps over, separate walk in shower with fitted waterfall shower head, wash hand basin and UPVC double glazed obscure window to front aspect.