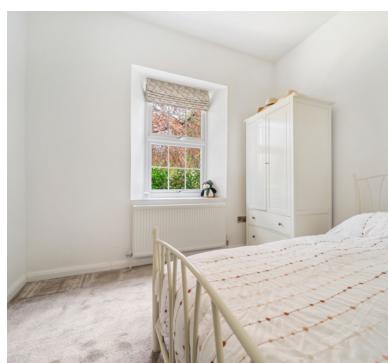

# **Bedroom**

11' 2"  $\times$  10' 4" (3.40m  $\times$  3.15m) UPVC double glazed window to front aspect, radiator.

#### **Bedroom**

11' 0"  $\times$  10' 3" (3.61m  $\times$  3.12m) UPVC double glazed window to side aspect, radiator.

#### **Bedroom**

7' 11"  $\times$  10' 5" (2.41m  $\times$  3.17m) UPVC double glazed window to side aspect, radiator