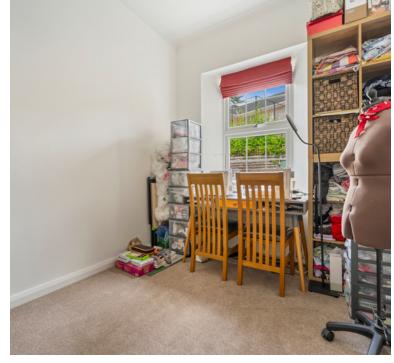

# **Bedroom**

11' 2"  $\times$  10' 4" (3.40m  $\times$  3.15m) UPVC double glazed window to front aspect, radiator.

#### **Bedroom**

11' 0"  $\times$  10' 3" (3.61m  $\times$  3.12m) UPVC double glazed window to side aspect, radiator.

#### **Bedroom**

7' 11"  $\times$  10' 5" (2.41m  $\times$  3.17m) UPVC double glazed window to side aspect, radiator