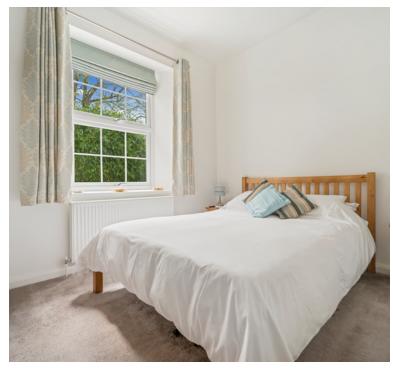

# **Bedroom**

11' 2"  $\times$  10' 4" (3.40m  $\times$  3.15m) UPVC double glazed window to front aspect, radiator.

#### **Bedroom**

11' 0"  $\times$  10' 3" (3.61m  $\times$  3.12m) UPVC double glazed window to side aspect, radiator.

#### **Bedroom**

7' 11"  $\times$  10' 5" (2.41m  $\times$  3.17m) UPVC double glazed window to side aspect, radiator