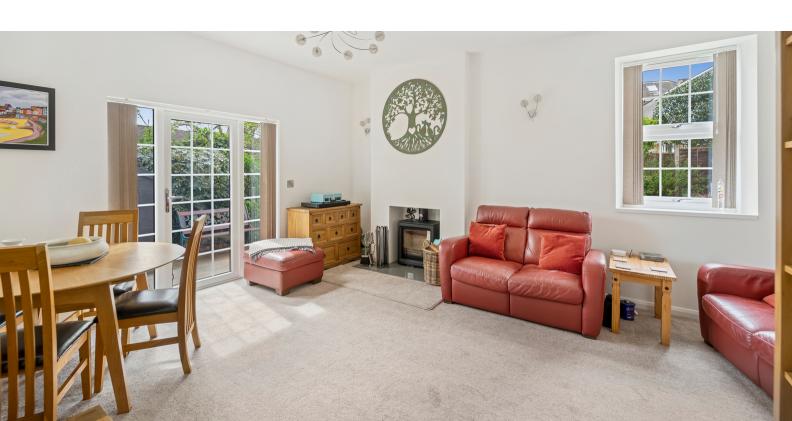

# Living Room

13' 8"  $\times$  17' 10" (4.17m  $\times$  5.44m) UPVC double glazed window to rear aspect, UPVC double glazed door opening to side aspect, radiator and beautiful wood burner fire.