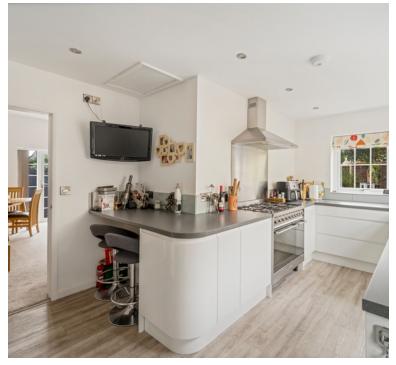

#### Kitchen

18' 9" x 11' 1" (5.71m x 3.38m) UPVC double glazed windows to rear and side aspects, range of wall to base units inset sink and drainer with mixer taps over, integrated dish washer, space for cooker with fitted extractor fan, space for fridge freezer, radiator, door opening to rear garden