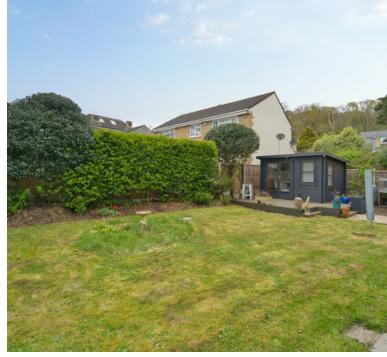

#### Garden

Fully enclosed rear garden mainly laid to lawn with side patio area perfect for dining, gated access to other side allowing walk through to front

# Multi Use Outbuilding

Currently being used as an office but it has multiple uses and could be used as a studio, bar or separate living area, power and lighting