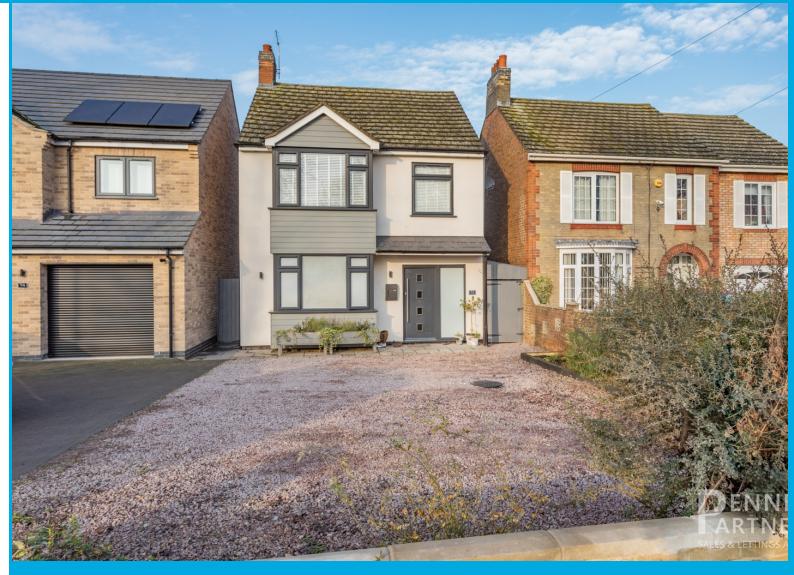

## ABOUT THE PROPERTY

This recently refurbished detached three-bedroom home on Peterborough Road in the popular residential location of Whittlesey is sure to impress.

The ground floor features a spacious open plan layout, comprising a large lounge, dining area, and high-spec kitchen with bi-fold doors leading to the welcoming entrance hall. A convenient shower room is located on the ground floor, with a further family bathroom upstairs.

The property boasts three good-sized bedrooms, along with a nice-sized, low maintenance garden at the rear, offering a wonderful open outlook onto horse paddocks.

Outside, driveway parking for multiple vehicles adds to the convenience of this superbly presented property.

## OUTSIDE

The rear garden has a Patio Seating area and is laid with artificial lawn.

The front of the property is laid with decorative gravel, providing parking for multiple vehicles.