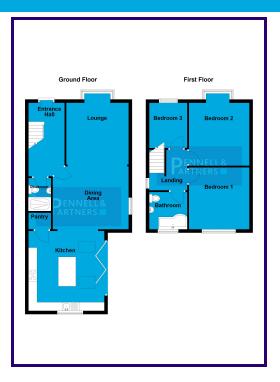

### ENTRANCE HALL

LOUNGE 3.65m x 3.62m (12' 0" x 11' 11")

DINING AREA

4.44m x 3.63m (14' 7" x 11' 11")

#### KITCHEN / BREAKFAST ROOM

4.56m x 4.67m (15' 0" x 15' 4")

SHOWER ROOM

**FIRST FLOOR** 

BEDROOM ONE

3.63m x 3.53m (11' 11" x 11' 7")

BEDROOM TWO

3.54m x 3.67m (11' 7" x 12' 0")

## **BEDROOM THREE**

2.28m x 2.75m (7' 6" x 9' 0")

## BATHROOM

2.27m x 1.95m (7' 5" x 6' 5")