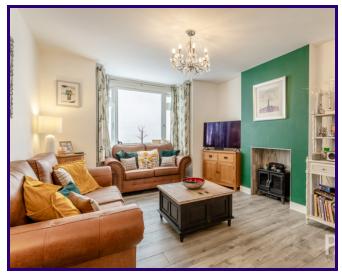

## ABOUT THE PROPERTY

This recently refurbished detached three-bedroom home on Peterborough Road in the popular residential location of Whittlesey is sure to impress.

The ground floor features a spacious open plan layout, comprising a large lounge, dining area, and high-spec kitchen with bi-fold doors leading to the welcoming entrance hall. A convenient shower room is located on the ground floor, with a further family bathroom upstairs.

### ENTRANCE HALL

LOUNGE 3.65m x 3.62m (12' 0" x 11' 11")

DINING AREA

4.44m x 3.63m (14' 7" x 11' 11")