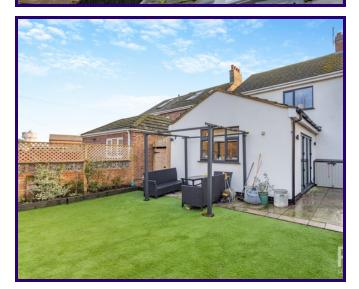

The property boasts three good-sized bedrooms, along with a nice-sized, low maintenance garden at the rear, offering a wonderful open outlook onto horse paddocks.

Outside, driveway parking for multiple vehicles adds to the convenience of this superbly presented property.

## OUTSIDE

The rear garden has a Patio Seating area and is laid with artificial lawn.

The front of the property is laid with decorative gravel, providing parking for multiple vehicles.