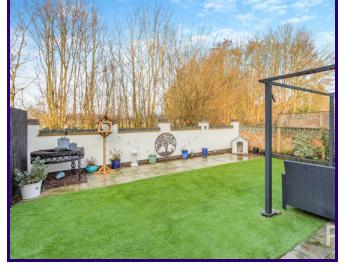

The property boasts three good-sized bedrooms, along with a nice-sized, low maintenance garden at the rear, offering a wonderful open outlook onto horse paddocks.

Outside, driveway parking for multiple vehicles adds to the convenience of this superbly presented property.

## OUTSIDE

The rear garden has a Patio Seating area and is laid with artificial lawn.

The front of the property is laid with decorative gravel, providing parking for multiple vehicles.