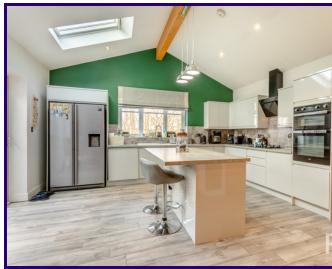

## ABOUT THE PROPERTY

This recently refurbished detached three-bedroom home on Peterborough Road in the popular residential location of Whittlesey is sure to impress.

The ground floor features a spacious open plan layout, comprising a large lounge, dining area, and high-spec kitchen with bi-fold doors leading to the welcoming entrance hall. A convenient shower room is located on the ground floor, with a further family bathroom upstairs.

#### KITCHEN / BREAKFAST ROOM

4.56m x 4.67m (15' 0" x 15' 4")

SHOWER ROOM

**FIRST FLOOR** 

BEDROOM ONE

3.63m x 3.53m (11' 11" x 11' 7")

BEDROOM TWO

3.54m x 3.67m (11' 7" x 12' 0")