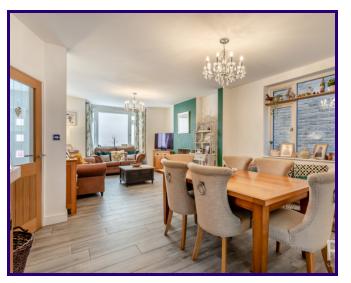

## ABOUT THE PROPERTY

This recently refurbished detached three-bedroom home on Peterborough Road in the popular residential location of Whittlesey is sure to impress.

The ground floor features a spacious open plan layout, comprising a large lounge, dining area, and high-spec kitchen with bi-fold doors leading to the welcoming entrance hall. A convenient shower room is located on the ground floor, with a further family bathroom upstairs.

### ENTRANCE HALL

LOUNGE 3.65m x 3.62m (12' 0" x 11' 11")

DINING AREA

4.44m x 3.63m (14' 7" x 11' 11")