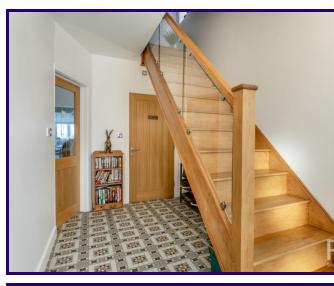

### ENTRANCE HALL

LOUNGE 3.65m x 3.62m (12' 0" x 11' 11")

DINING AREA

4.44m x 3.63m (14' 7" x 11' 11")