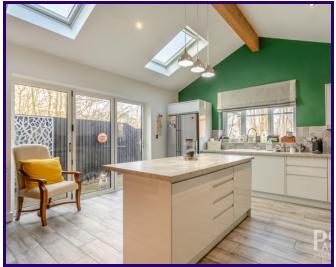

## ABOUT THE PROPERTY

This recently refurbished detached three-bedroom home on Peterborough Road in the popular residential location of Whittlesey is sure to impress.

The ground floor features a spacious open plan layout, comprising a large lounge, dining area, and high-spec kitchen with bi-fold doors leading to the welcoming entrance hall. A convenient shower room is located on the ground floor, with a further family bathroom upstairs.

#### KITCHEN / BREAKFAST ROOM

4.56m x 4.67m (15' 0" x 15' 4")

SHOWER ROOM

**FIRST FLOOR** 

BEDROOM ONE

3.63m x 3.53m (11' 11" x 11' 7")

BEDROOM TWO

3.54m x 3.67m (11' 7" x 12' 0")