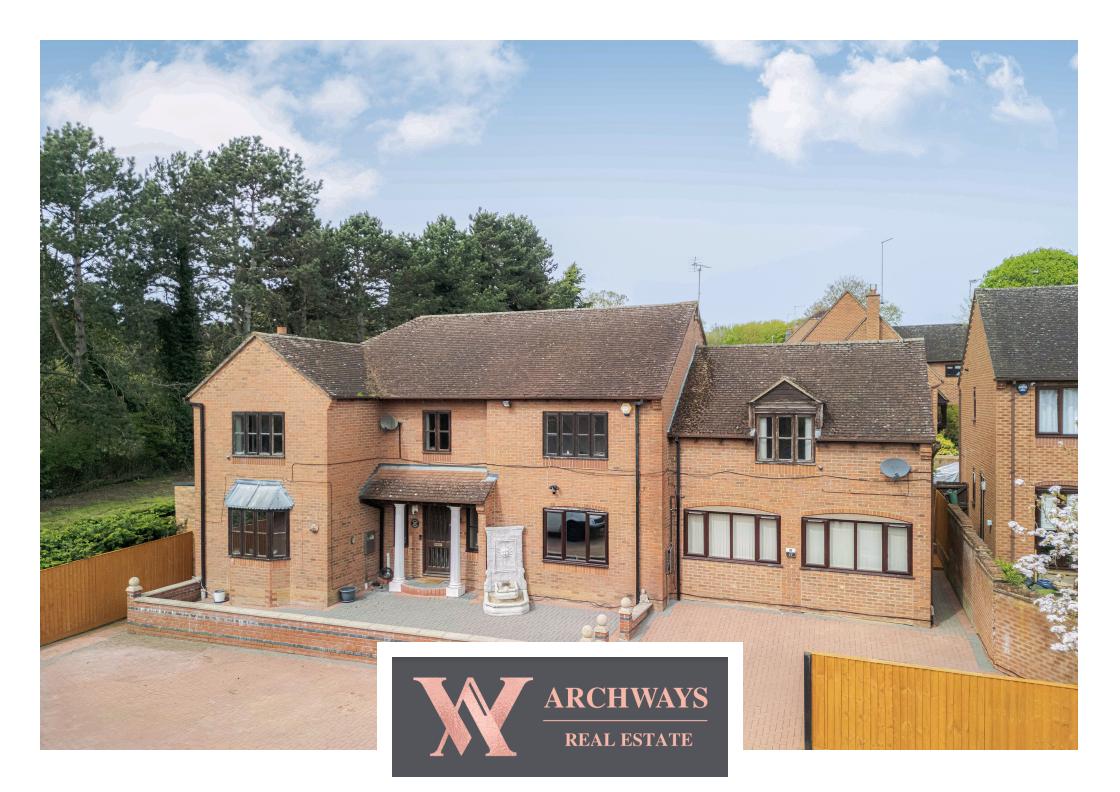

Cottage Gardens, Great Billing, Northampton NN3 9YW
Offers Over £700,000 - Freehold

## PROPERTY DESCRIPTION

Archways Real State are proud to present this imposing six bedroom, detached, family home in a highly desirable and sought after areas of Northampton. The versatile and substantial accommodation begins with a large welcoming entrance hall with doors leading to: sitting room, beautiful dining room, study, cloakroom, open plan kitchen/utility room with quartz worksurfaces and space for a range cooker and American fridge/freezer. From the kitchen there's a stunning family/living room with Remote controlled mood lighting within the coving and surround sound speakers in the ceiling making this a perfect space for the family to enjoy a movie together, bifold doors lead to a conservatory overlooking the rear garden. The first floor has a generous galleried landing with storage cupboard and doors leading to a family bathroom and six bedrooms two of which have en suites with the master also benefiting from a dressing room.

Outside the property benefits from a large paved frontage offering an abundance of off road parking. The large rear garden has recently been landscaped and has patio and lawned areas, planting borders and space for two large outbuildings. French Doors give access to an additional store/workshop with power and lighting, which runs down the side of the property.

## **POINTS OF INTEREST**

- Six Bedroom Detached
- Highly Desirable And Sought After Area
- Four Reception Rooms
- Versatile Accommodation
- Large Family Room

- Two En Suite Bedrooms
- Dressing Room In The Master Suite
- Galleried Landing
- Accommodation Extending To Over 2,500 SQFT
- Ample Off Road Parking