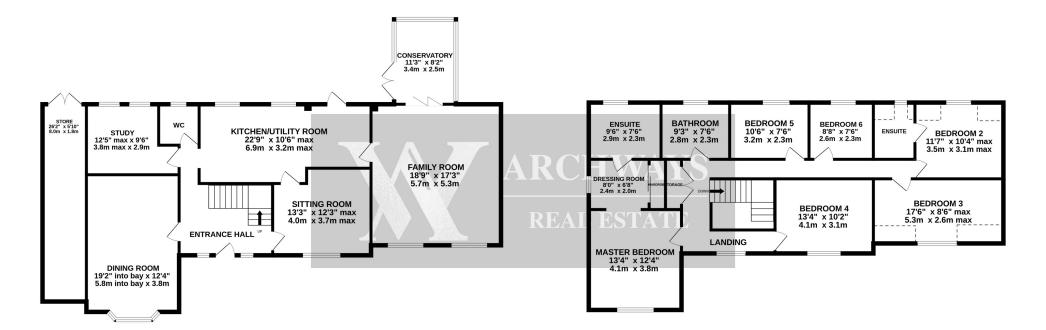

GROUND FLOOR 1417 sq.ft. (131.6 sq.m.) approx. 1ST FLOOR 1168 sq.ft. (108.6 sq.m.) approx.

TOTAL FLOOR AREA: 2585 sq.ft. (240.2 sq.m.) approx.

Whilst every attempt has been made to ensure the accuracy of the floorplan contained here, measurements of doors, windows, rooms and any other items are approximate and no responsibility is taken for any error, omission or mis-statement. This plan is for illustrative purposes only and should be used as such by any prospective purchaser. The services, systems and appliances shown have not been tested and no guarantee as to their operability or efficiency can be given.

Made with Metropix ©2024