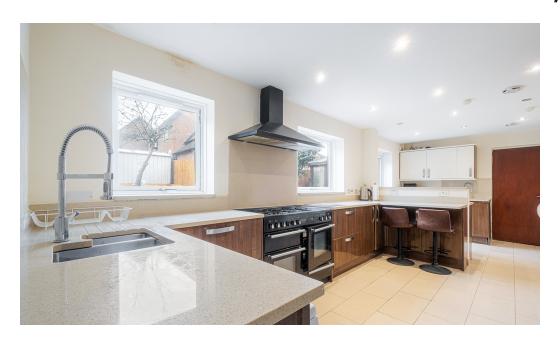

## PROPERTY DESCRIPTION

Archways Real State are proud to present this imposing six bedroom, detached, family home in a highly desirable and sought after areas of Northampton. The versatile and substantial accommodation begins with a large welcoming entrance hall with doors leading to: sitting room, beautiful dining room, study, cloakroom, open plan kitchen/utility room with quartz worksurfaces and space for a range cooker and American fridge/freezer. From the kitchen there's a stunning family/living room with Remote controlled mood lighting within the coving and surround sound speakers in the ceiling making this a perfect space for the family to enjoy a movie together, bifold doors lead to a conservatory overlooking the rear garden. The first floor has a generous galleried landing with storage cupboard and doors leading to a family bathroom and six bedrooms two of which have en suites with the master also benefiting from a dressing room.