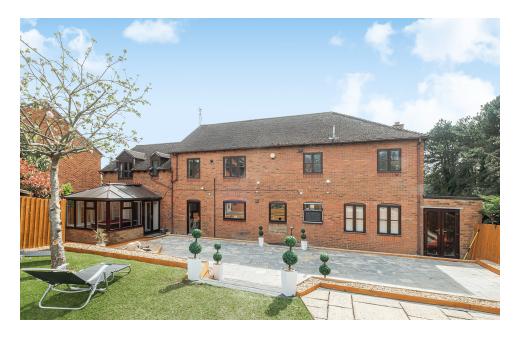

Cottage Gardens, Great Billing, Northampton NN3 9YW
Offers Over £700,000 - Freehold

## PROPERTY DESCRIPTION

Archways Real State are proud to present this imposing six bedroom, detached, family home in a highly desirable and sought after areas of Northampton. The versatile and substantial accommodation begins with a large welcoming entrance hall with doors leading to: sitting room, beautiful dining room, study, cloakroom, open plan kitchen/utility room with quartz worksurfaces and space for a range cooker and American fridge/freezer. From the kitchen there's a stunning family/living room with Remote controlled mood lighting within the coving and surround sound speakers in the ceiling making this a perfect space for the family to enjoy a movie together, bifold doors lead to a conservatory overlooking the rear garden. The first floor has a generous galleried landing with storage cupboard and doors leading to a family bathroom and six bedrooms two of which have en suites with the master also benefiting from a dressing room.

Outside the property benefits from a large paved frontage offering an abundance of off road parking. The large rear garden has recently been landscaped and has patio and lawned areas, planting borders and space for two large outbuildings. French Doors give access to an additional store/workshop with power and lighting, which runs down the side of the property.