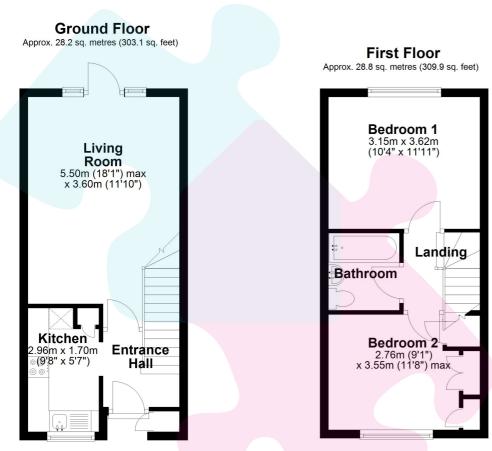

In our opinion this property would ideally suit either a first time buyer or make a fantastic investment purchase.

Total area: approx. 56.9 sq. metres (612.9 sq. feet)

Floorplan is for Illustration purposes only. All measurements are approximate and should be verified. Total Floor Area includes any garages, outhouses or ancillary buldings shown on the floorplan.