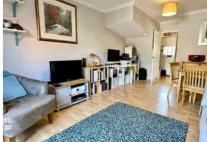

Accommodation comprises two double bedrooms, a fitted kitchen and a spacious lounge/diner with double doors leading onto the rear garden. Further benefits include a family bathroom, Upvc double glazing and replaced electric heaters. The garden is secluded and has a patio seating area and a side gate. There is ample communal parking directly adjacent to the property with enough spaces for visitors as well.