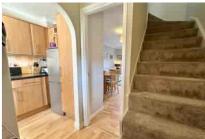

Accommodation comprises two double bedrooms, a fitted kitchen and a spacious lounge/diner with double doors leading onto the rear garden. Further benefits include a family bathroom, Upvc double glazing and replaced electric heaters. The garden is secluded and has a patio seating area and a side gate. There is ample communal parking directly adjacent to the property with enough spaces for visitors as well.