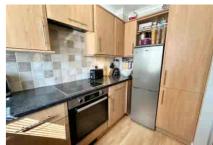

Accommodation comprises two double bedrooms, a fitted kitchen and a spacious lounge/diner with double doors leading onto the rear garden. Further benefits include a family bathroom, Upvc double glazing and replaced electric heaters. The garden is secluded and has a patio seating area and a side gate. There is ample communal parking directly adjacent to the property with enough spaces for visitors as well.