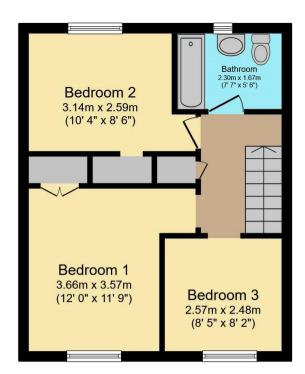

The council tax band is C.

The interior of this beautifully presented property comprises a spacious living room, dining room, utility room and fitted kitchen on the ground floor. The first floor consists of 3 bedrooms and the family bathroom. The exterior boasts a private rear garden, perfect for enjoying the summer months.

**Ground Floor** 

**First Floor** 

Total floor area 87.3 sq.m. (940 sq.ft.) approx

20-22 Bridge End, Leeds, LS1 4DJ t: 0330 004 0050 e: hello@bettermove.co.uk www.bettermove.co.uk