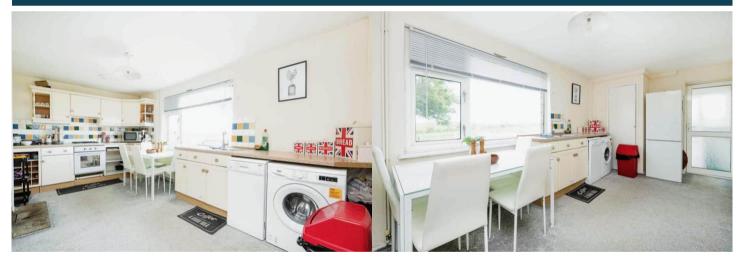

The council tax band is C.

The interior of this beautifully presented property comprises a spacious living room, dining room, utility room and fitted kitchen on the ground floor. The first floor consists of 3 bedrooms and the family bathroom. The exterior boasts a private rear garden, perfect for enjoying the summer months.