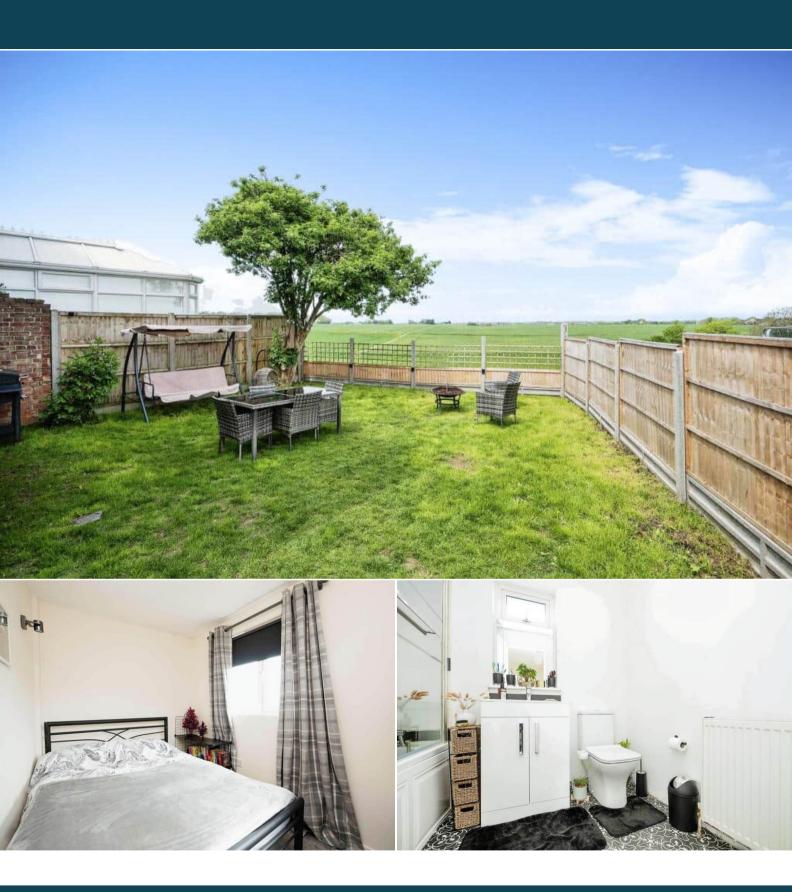

The council tax band is C.

The interior of this beautifully presented property comprises a spacious living room, dining room, utility room and fitted kitchen on the ground floor. The first floor consists of 3 bedrooms and the family bathroom. The exterior boasts a private rear garden, perfect for enjoying the summer months.