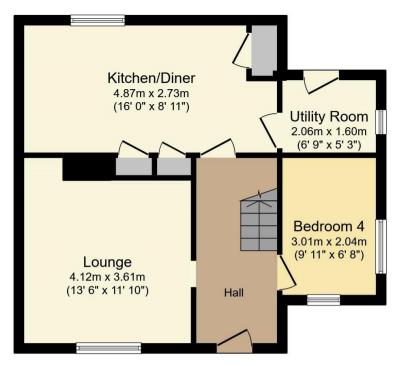

The council tax band is C.

The interior of this beautifully presented property comprises a spacious living room, dining room, utility room and fitted kitchen on the ground floor. The first floor consists of 3 bedrooms and the family bathroom. The exterior boasts a private rear garden, perfect for enjoying the summer months.

**Ground Floor** 

**First Floor** 

Total floor area 87.3 sq.m. (940 sq.ft.) approx

20-22 Bridge End, Leeds, LS1 4DJ t: 0330 004 0050 e: hello@bettermove.co.uk www.bettermove.co.uk