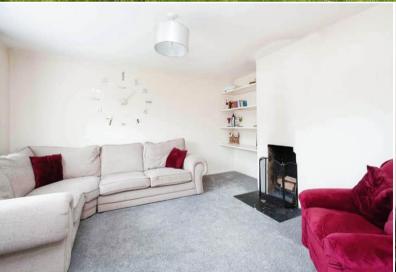

The council tax band is C.

The interior of this beautifully presented property comprises a spacious living room, dining room, utility room and fitted kitchen on the ground floor. The first floor consists of 3 bedrooms and the family bathroom. The exterior boasts a private rear garden, perfect for enjoying the summer months.