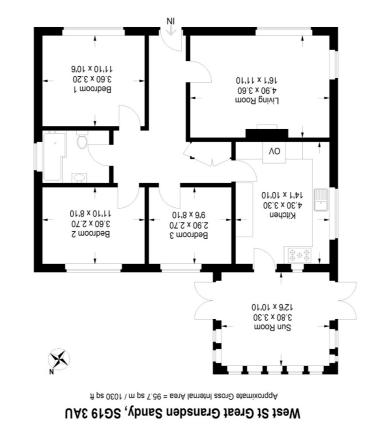

# Accommodation

composite door with glazed side panel to:

#### **Entrance Hallway**

cloaks hanging cupboard, airing cupboard housing hot water cylinder, radiator, access to the boarded loft space (with ladder)

#### Lounge

4.9m x 3.6m (16' 1" x 11' 10") a bright, dual aspect room with central open fire surround with tiled hearth, radiator, coved ceiling

# Kitchen and Breakfast Room

4.3m x 3.3m (14' 1" x 10' 10") to comprise an array of modern wall mounted and floor level cupboard storage units, fitted worksurfaces with inset one and a half bowl sink and drainer unit, plumbing/space for automatic washing machine and tumble dryer, integrated dishwasher and NEFF double oven, fitted hob, windows to the side and rear, glazed door to the Conservatory

#### Sun Room

3.8m x 3.3m (12' 6" x 10' 10") with thermal conservatory roof, 2 sets of double opening doors to the Garden

# Bedroom One

3.6m x 3.2m (11' 10" x 10' 6") radiator, window to the front aspect

# Bedroom Two

3.6m x 2.7m (11' 10" x 8' 10") radiator, window to the rear aspect

# **Bedroom Three**

2.9m x 2.7m (9' 6" x 8' 10") radiator, window to the rear aspect

# Bathroom

2.5m x 2.2m (8' 2" x 7' 3") three piece re-fitted white suite comprising P bath with Aqualiser shower over and glazed shower screen, low level W.C and vanity wash hand basin with splashback wall tiling (fully tiled around