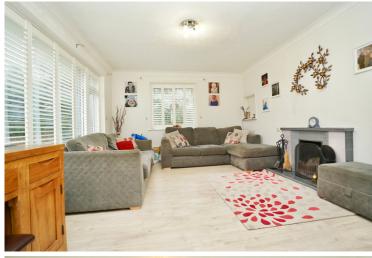

#### Lounge

4.9m x 3.6m (16' 1" x 11' 10") a bright, dual aspect room with central open fire surround with tiled hearth, radiator, coved ceiling