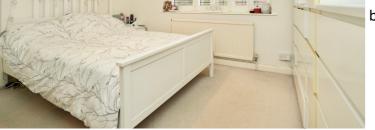

# Bedroom One

3.6m x 3.2m (11' 10" x 10' 6") radiator, window to the front aspect

# Bedroom Two

3.6m x 2.7m (11' 10" x 8' 10") radiator, window to the rear aspect

# **Bedroom Three**

2.9m x 2.7m (9' 6" x 8' 10") radiator, window to the rear aspect