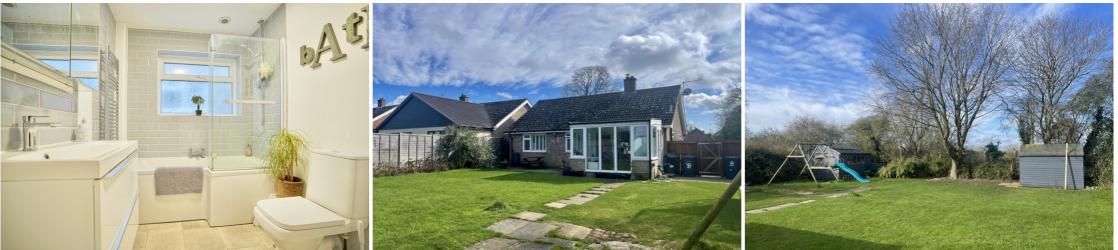

# Bathroom

2.5m x 2.2m (8' 2" x 7' 3") three piece re-fitted white suite comprising P bath with Aqualiser shower over and glazed shower screen, low level W.C and vanity wash hand basin with splashback wall tiling (fully tiled around

#### Outside

37 West Street, Great Gransden, Sandy, Cambridgeshire SG19 3AU £465,000

an established and oversized rear garden mainly laid to lawn and offering a high degree of privacy having no neighbours to one side or to the rear, two wooden sheds, concealed oil tank and boiler, gated access to both sides of the property.

Block paved driveway running alongside the property offering parking for numerous vehicles