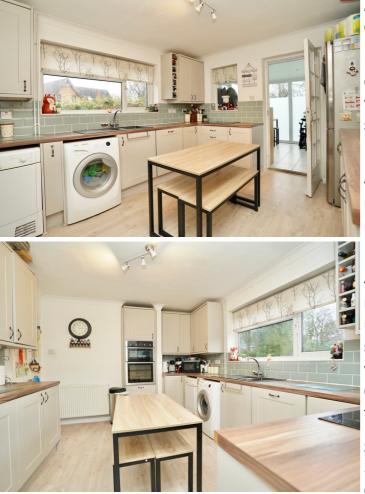

# Kitchen and Breakfast Room

4.3m x 3.3m (14' 1" x 10' 10") to comprise an array of modern wall mounted and floor level cupboard storage units, fitted worksurfaces with inset one and a half bowl sink and drainer unit, plumbing/space for automatic washing machine and tumble dryer, integrated dishwasher and NEFF double oven, fitted hob, windows to the side and rear, glazed door to the Conservatory