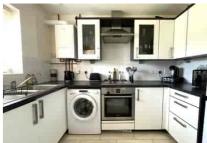

The big selling feature on the house undoubtedly has to be the stunning views from the back of the property over fields and the nearby lake. Accommodation of the house comprises two large double bedrooms, living room and modern kitchen. Further benefits include a cloakroom, bathroom with bath and shower cubicle & a newly installed gas boiler. The property is double glazed throughout. To the rear there is a southerly aspect garden with patio and access to the front of the property via a rear gate. To the front there is a driveway offering parking for two vehicles.