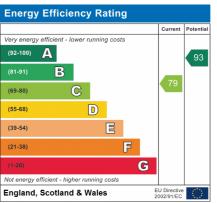

ubicle & a newly installed gas boiler. The property is double glazed throughout. To the rear there is a southerly aspect garden with patio and access to the front of the property via a rear gate. To the front there is a driveway offering parking for two vehicles.









Approx. Total Floor Area: 68 Sq M = 731 Sq Ft

Whilst every attempt has been made to ensure the accuracy of the floor plan, measurements are approximate and no responsibility is taken for any error or mis-statement. The plan is for illustrative purposes only.

- TWO DOUBLE BEDROOMS
- DRIVEWAY PARKING
- MODERN KITCHEN
- BATHROOM WITH SHWOER AND BATH
- DOUBLE GLAZED
- CLOSE TO FRIMLEY LODGE
  PARK & CANAL CENTRE
- STUNNING VIEWS OVER COUNTRYSIDE
- LIVING/DINING ROOM
- CLOAKROOM
- SUNNY REAR GARDEN
- CLOSE TO LOCAL SCHOOLS











**Tel:** 01276 538638 **Email:** info