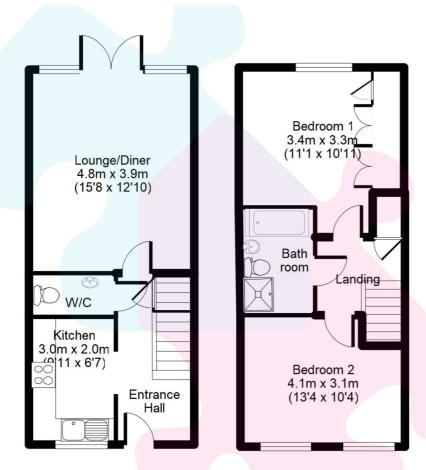

Approx. Total Floor Area: 68 Sq M = 731 Sq Ft

Whilst every attempt has been made to ensure the accuracy of the floor plan, measurements are approximate and no responsibility is taken for any error or mis-statement. The plan is for illustrative purposes only.