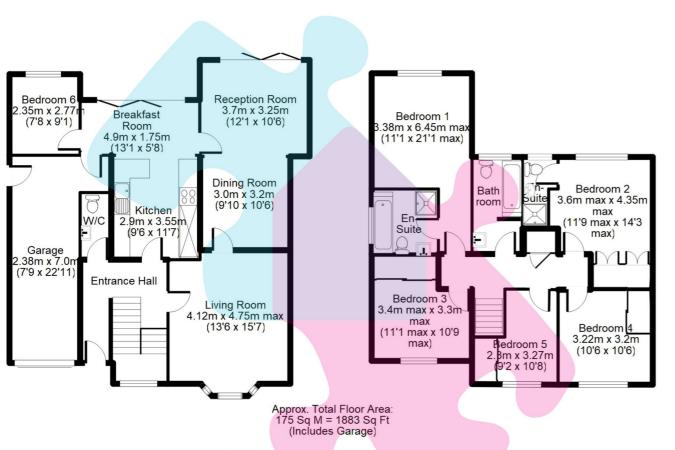

Accommodation of the property consists of five bedrooms, a living room, dining & family room, study and kitchen/breakfast room. The property further benefits from en-suite facilities to both bedrooms one & two as well as a family bathroom & downstairs cloakroom. There is an integral garage with power and light which can be accessed from both the inside & outside of the house. Outside to the rear there is an incredibly well maintained and sunny aspect garden with patio area and access to the front via a side gate. To the front there is a driveway offering parking for two vehicles. Viewings are highly recommended

Floorplan is for Illustratiion purposes only. All measurements are approximate and should be verified.