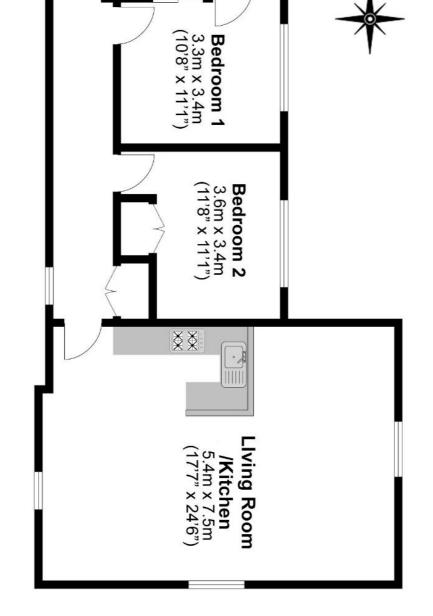

This hugely impressive property is a fantastic size and sits at 927 square ft!.

There is a stunning 24'6 x 17'7 open plan living/kitchen area which offers a delightful triple aspect, two double bedrooms, with one having an ensuite shower room, and both offering built in wardrobes.

There is also a family bathroom, double glazing and parking for two cars. The lease is an impressive 119 years.

Iver has a thriving High Street with a range of shops, good primary schools, is in the catchment area of several Grammar Schools and is set in the beautiful Colne Valley. Walking distance of the mainline station (Elizabeth Line). The commute to London takes less than half an hour, providing a direct link to the centre of London, the City and Canary Wharf. The motorway network is easily accessible as is London Heathrow.

> Tel: 01753 650033 iver@hklhome.co.uk

Total Approximate Floor Area 927 Square feet 86 Square metres

Illustrations are for identification purposes only, measurements are approximate, not to scale.