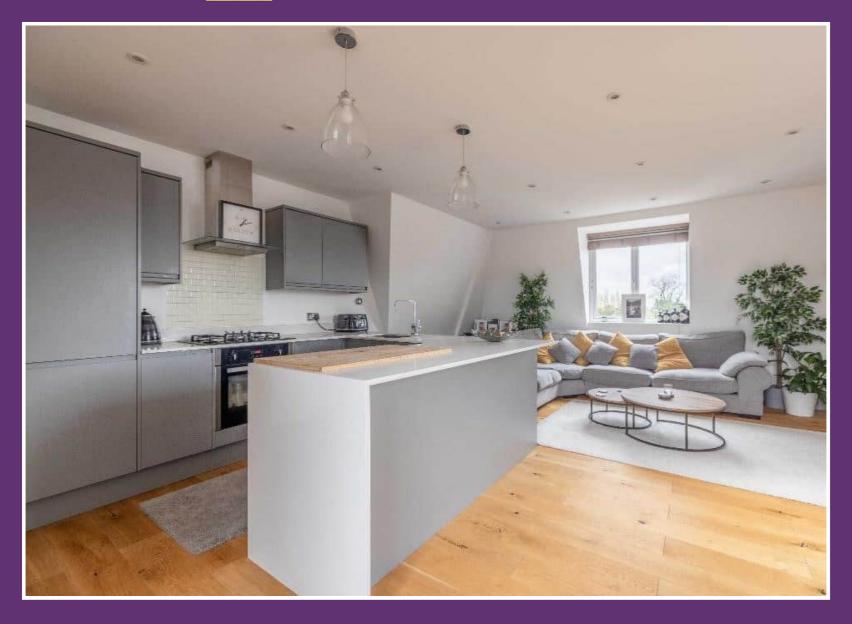

This hugely impressive property is a fantastic size and sits at 927 square ft!.

There is a stunning 24'6 x 17'7 open plan living/kitchen area which offers a delightful triple aspect, two double bedrooms, with one having an ensuite shower room, and both offering built in wardrobes.

There is also a family bathroom, double glazing and parking for two cars. The lease is an impressive 119 years.

Iver has a thriving High Street with a range of shops, good primary schools, is in the catchment area of several Grammar Schools and is set in the beautiful Colne Valley. Walking distance of the mainline station (Elizabeth Line). The commute to London takes less than half an hour, providing a direct link to the centre of London, the City and Canary Wharf. The motorway network is easily accessible as is London Heathrow.