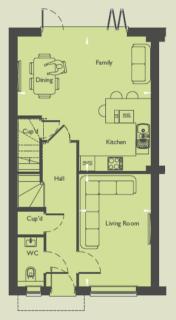

Floor plans are for illustration purposes only and may be subject to change Furnishings not included. Plots 7 and 9 are shown, Plots 6 and 8 are handed.

Ground Floor Plan

|                       | 111         | TC .          |
|-----------------------|-------------|---------------|
| Living Room           | 4.36 x 2.81 | 14'4" x 9'2"  |
| Kitchen/Dining/Family | 5.23 x 5.18 | 17'2" x 17'0" |