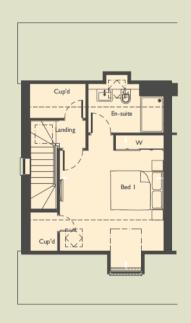

Floor plans are for illustration purposes only and may be subject to change Furnishings not included. Plots 7 and 9 are shown, Plots 6 and 8 are handed.

Ground Floor Plan

|                       | 111         | TC .          |
|-----------------------|-------------|---------------|
| Living Room           | 4.36 x 2.81 | 14'4" x 9'2"  |
| Kitchen/Dining/Family | 5.23 x 5.18 | 17'2" x 17'0" |

First Floor Plan

|           | m           | ft           |
|-----------|-------------|--------------|
| Bedroom 2 | 5.18 x 2.95 | 17′0″ x 9′8″ |
| Bedroom 3 | 4.40 x 2.91 | 14'5" x 9'7" |
| Study     | 3.06 x 2.18 | 10'1" x 7'2" |

#### Second Floor Plan

|         |                  | III                        | IL            |
|---------|------------------|----------------------------|---------------|
| Bedroom | 1                | 5.19 x 4.03                | 17′0″ x 13′3″ |
|         | Dotted line dend | ites extent of full height | t ceilina     |

133.05 sqm / 1432.14 sqft gross internal floor area.