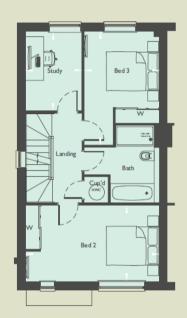

First Floor Plan

|           | m           | ft           |
|-----------|-------------|--------------|
| Bedroom 2 | 5.18 x 2.95 | 17′0″ x 9′8″ |
| Bedroom 3 | 4.40 x 2.91 | 14'5" x 9'7" |
| Study     | 3.06 x 2.18 | 10'1" x 7'2" |