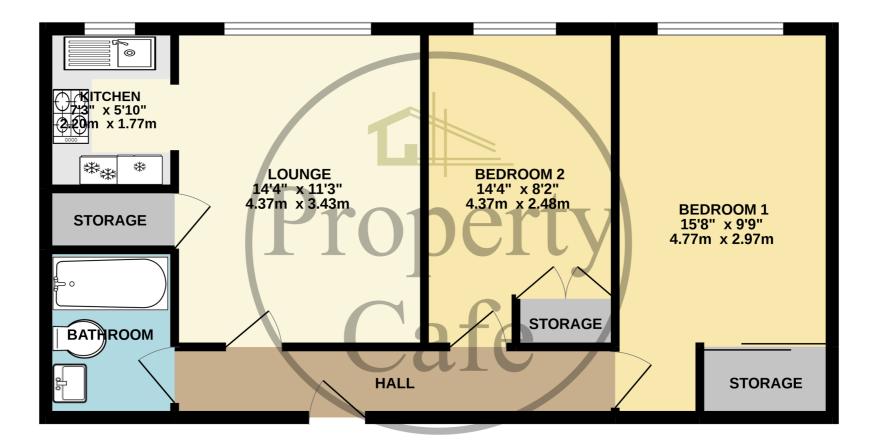

## GROUND FLOOR 621 sq.ft. (57.7 sq.m.) approx.

## TOTAL FLOOR AREA : 621 sq.ft. (57.7 sq.m.) approx.

Whilst every attempt has been made to ensure the accuracy of the floorplan contained here, measurements of doors, windows, rooms and any other items are approximate and no responsibility is taken for any error, omission or mis-statement. This plan is for illustrative purposes only and should be used as such by any prospective purchaser. The services, systems and appliances shown have not been tested and no guarantee as to their operability or efficiency can be given. Made with Metropix @2022