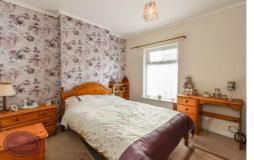

#### Bedroom 1

3.64m x 3.31m (11' 11" x 10' 10") UPVC double glazed window to the front, radiator and fitted wardrobes.

#### **Bedroom 2**

3.66m x 1.99m (12' 0" x 6' 6") UPVC double glazed window to the rear, radiator and built in storage cupboard.