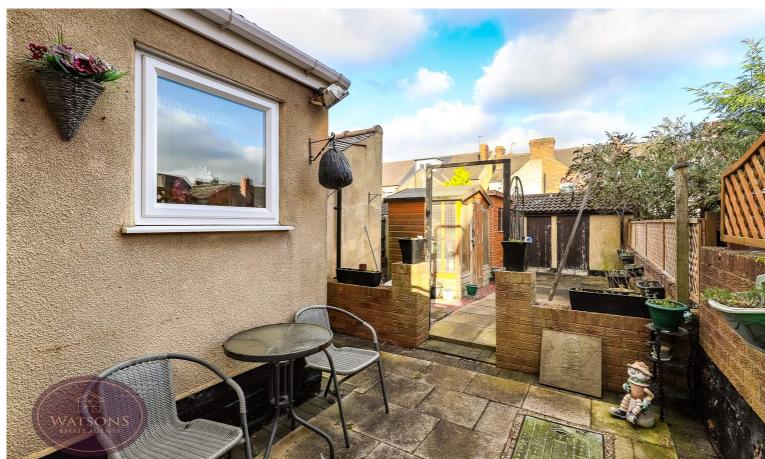

#### **Outside**

The low maintenance rear garden is enclosed by timber fencing to the perimeter with gated access to the side and comprises, paved patio, timber shed and two brick built outbuildings.