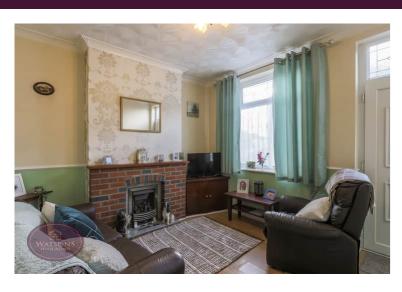

# Lounge

3.63m x 3.64m (11' 11" x 11' 11") UPVC double glazed window and entrance door to the front. Laminate wood flooring, feature brick fireplace surround with inset real flame gas fire, radiator and door to the dining room.