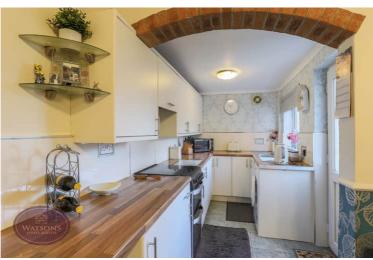

### **Kitchen**

2.61m x 1.84m (8' 7" x 6' 0") A range of matching wall & base units with worksurfaces incorporating an inset stainless steel sink and drainer unit. Integrated fridge freezer, space for cooker and plumbing for washing machine. Tiled floor, uPVC double glazed window and door to the side.