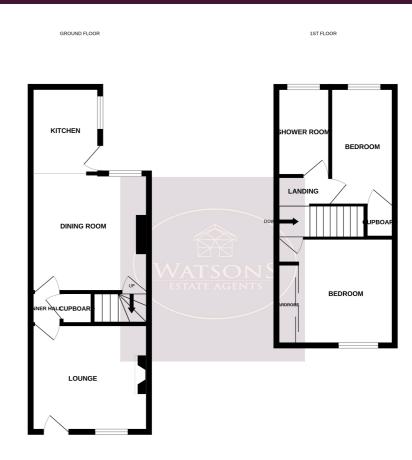

## **Ground Floor**

# Lounge

3.63m x 3.64m (11' 11" x 11' 11") UPVC double glazed window and entrance door to the front. Laminate wood flooring, feature brick fireplace surround with inset real flame gas fire, radiator and door to the dining room.

# **Dining Room**

3.64m x 3.61m (11' 11" x 11' 10") UPVC double glazed window to the rear, laminate wood flooring, radiator, under stairs storage cupboard, opening to the kitchen and stairs to the first floor.

### **Kitchen**

2.61m x 1.84m (8' 7" x 6' 0") A range of matching wall & base units with worksurfaces incorporating an inset stainless steel sink and drainer unit. Integrated fridge freezer, space for cooker and plumbing for washing machine. Tiled floor, uPVC double glazed window and door to the side.

### **First Floor**

# Landing

Doors to both bedrooms and the bathroom.

Whilst every attempt has been made to ensure the accuracy of the floorplan contained here, measurement of doors, undows, noons and any other thems are approximate and no responsibility is taken for a commission or mis-statement. This plan is for illustrative purposes only and should be used as such by any prospective purchaser. The services, systems and applicances shown have not been tested and no guarant as to their operability or efficiency can be given.

#### Bedroom 1

3.64m x 3.31m (11' 11" x 10' 10") UPVC double glazed window to the front, radiator and fitted wardrobes.

#### **Bedroom 2**

3.66m x 1.99m (12' 0" x 6' 6") UPVC double glazed window to the rear, radiator and built in storage cupboard.

### **Bathroom**

White 3 piece suite comprising wc, pedestal sink and walk in shower cubicle with electric shower. Obscured uPVC double glazed window to the rear, radiator and tiled floor.