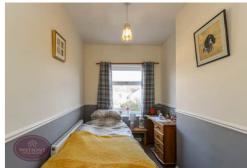

#### **Bedroom 2**

3.66m x 1.99m (12' 0" x 6' 6") UPVC double glazed window to the rear, radiator and built in storage cupboard.