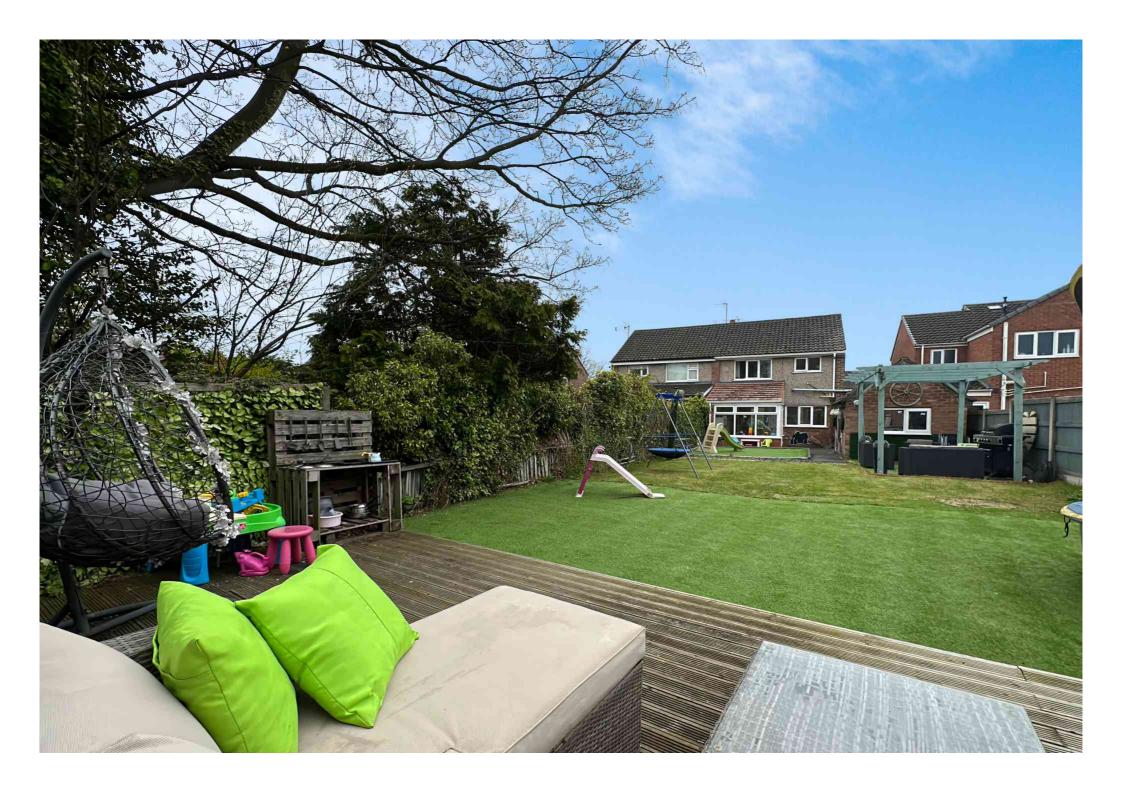

One of the standout features of this property is the conservatory, installed in 2019, which provides additional living space and adds to the overall appeal of the property.

The large north-west facing back garden is an absolute delight, offering a fantastic space to entertain friends and family or to simply relax and unwind. The decking area is perfect for summer barbecues or al-fresco dining.