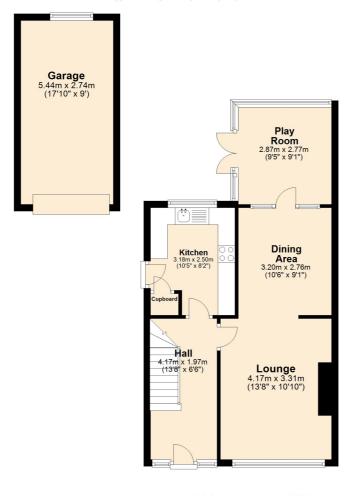

Overall, this property is a fantastic opportunity to acquire a stylish and well-maintained family home in a highly desirable location. Don't miss out on the chance to make this property your own.

Ground Floor Approx. 63.2 sq. metres (680.3 sq. feet)