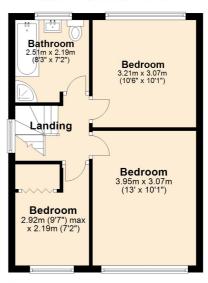

First Floor Approx. 39.1 sq. metres (420.8 sq. feet)

Total area: approx. 102.3 sq. metres (1101.1 sq. feet)

Plan produced using PlanUp.