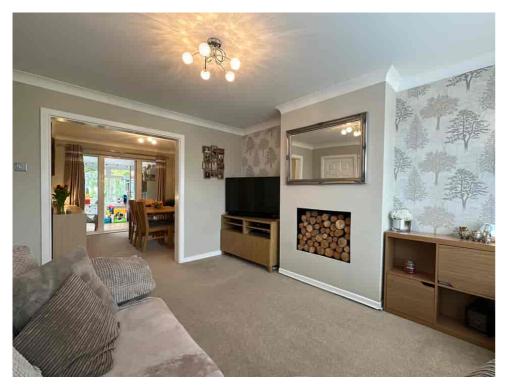

The spacious living area boasts a bright and airy feel, with plenty of natural light streaming in. The property benefits from three well-proportioned bedrooms, perfect for families or those who require extra space for a home office.

One of the standout features of this property is the conservatory, installed in 2019, which provides additional living space and adds to the overall appeal of the property.

The large north-west facing back garden is an absolute delight, offering a fantastic space to entertain friends and family or to simply relax and unwind. The decking area is perfect for summer barbecues or al-fresco dining.