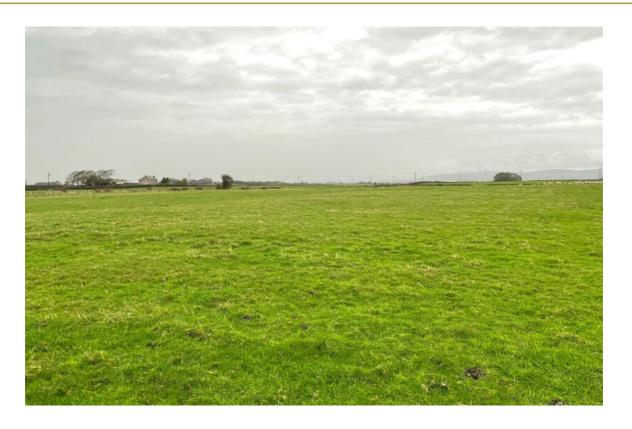

## Offers in the region of £110,000

An excellent plot of productive Grade 2 agricultural land with road frontage and direct access off Lancaster Road comprising a single field extending to 9.43 acres.

The land is currently permanent pasture in agricultural production as grazing pasture however, the land would be well suited to equestrian, agricultural or amenity purchasers alike.

For sale by informal tender with the benefit of vacant possession upon completion. Tender deadline Wednesday 11th January 2023.

- 9.43 acres (3.82ha)
- Direct road access off Lancaster Road

- Grade 2 agricultural land
  - Agricultural, amenity and equestrian uses