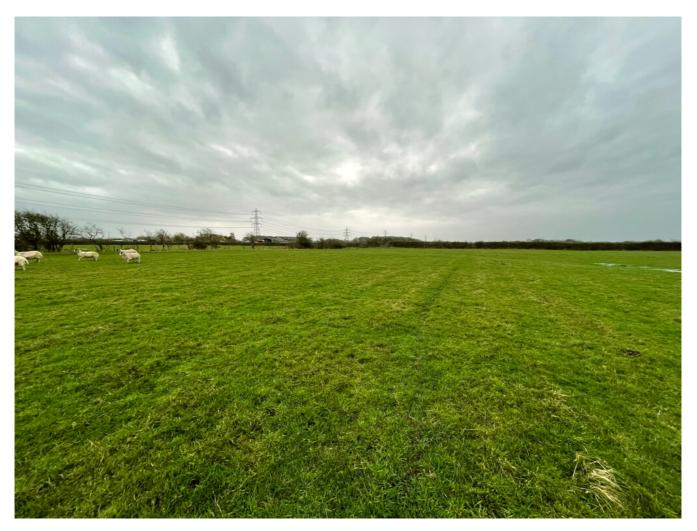

## Offers in the region of £110,000

An excellent plot of productive Grade 2 agricultural land with road frontage and direct access off Lancaster Road comprising a single field extending to 9.43 acres.

The land is currently permanent pasture in agricultural production as grazing pasture however, the land would be well suited to equestrian, agricultural or amenity purchasers alike.

For sale by informal tender with the benefit of vacant possession upon completion. Tender deadline Wednesday 11th January 2023.

- 9.43 acres (3.82ha)
- Direct road access off Lancaster Road

- Grade 2 agricultural land
  - Agricultural, amenity and equestrian uses