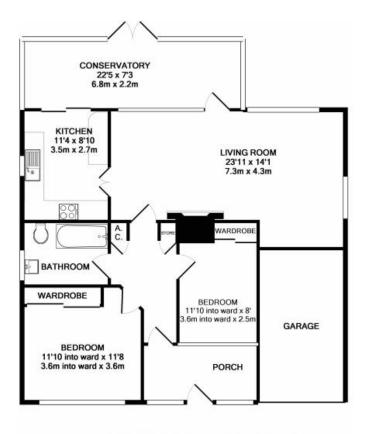

#### **Local Authority**

Hart Band E

TOTAL APPROX. FLOOR AREA 1129 SQ.FT. (104.9 SQ.M.)
Whilst every altempt has been made to ensure the accuracy of the floor plan contained here, measurement of doors, windows, comes and any other items are approximate and no responsibility is taken for any error, omission, or mis-statement. This plan is for illustrative purposes only and should be used as such by any prospective purchaser. The services, systems and appliances shown have not ben tested and no guarante as to their operability or efficiency can be given Made with Metopix & 2017