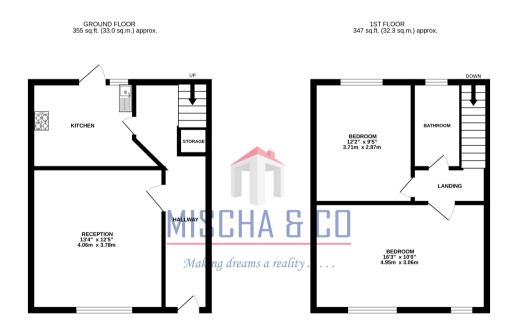

## Floorplan

TOTAL FLOOR AREA: 703 sq.ft. (65.3 sq.m.) approx. that every stiengt has been made to ensure the accuracy of the floogies contained here, measurements doors, windows, common and any offer terms are approximate and no responsibility is taken for any error, emission or mis-statement. This plan is for illustrative purposes only and should be used as such by any specific purchaser. The services, systems and appliances shown have not been tested and no guaranter as to the operating of efficiency can be given.