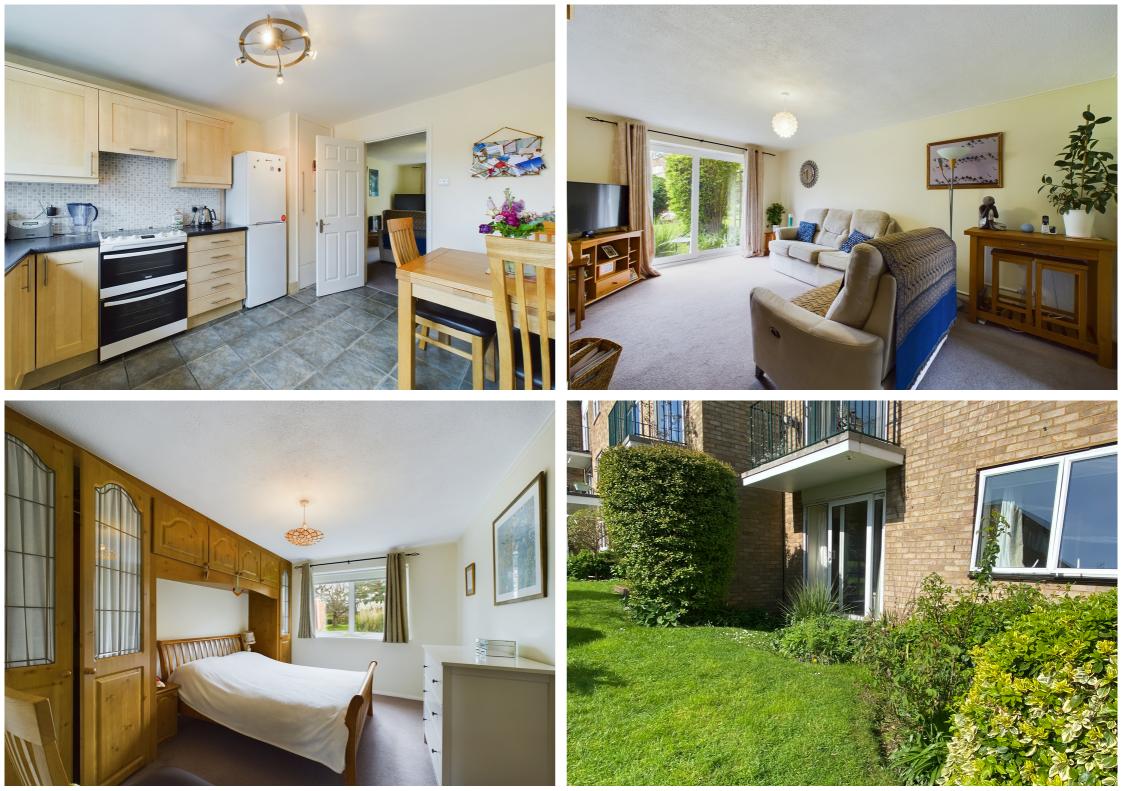

## The Maples

AND AND SKILL

country roperties

Hitchin, Hertfordshire, SG4 9HA Guide Price £220,000 A spacious ground floor one bedroom apartment located within a quiet cul-de-sac location. The accommodation comprises entrance hall, large storage cupboard, spacious living room with sliding patio doors onto the well maintained communal gardens, separate kitchen/dining room, double bedroom and bathroom with W.C, wash hand basin and bath with shower attachment.

The property benefits from underfloor heating in the hallway and kitchen, double glazing throughout and a garage in block as well as ample residents parking.

We have been advised by the vendor that the remaining Lease on the property is 132 years, with a Service Charge of £1,312 per annum along with a Ground Rent of £150 per annum.

- One bedroom ground floor apartment
- Sliding patio doors onto communal gardens
- Underfloor Heating
- Cul- de-dac location
- Garage in block and ample parking
- 1.3 miles, 30 min walk to Hitchin train station (as per Google maps)
- 0.8 miles, 17 min walk to Hitchin town centre (as per Google maps)