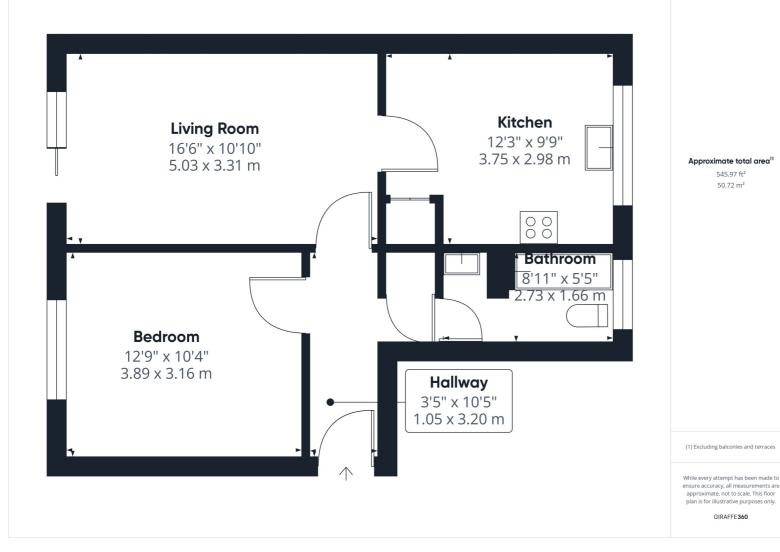

## The Maples

AND AND SKILL

country roperties

Hitchin, Hertfordshire, SG4 9HA Guide Price £220,000 A spacious ground floor one bedroom apartment located within a quiet cul-de-sac location. The accommodation comprises entrance hall, large storage cupboard, spacious living room with sliding patio doors onto the well maintained communal gardens, separate kitchen/dining room, double bedroom and bathroom with W.C, wash hand basin and bath with shower attachment.

The property benefits from underfloor heating in the hallway and kitchen, double glazing throughout and a garage in block as well as ample residents parking.

We have been advised by the vendor that the remaining Lease on the property is 132 years, with a Service Charge of £1,312 per annum along with a Ground Rent of £150 per annum.

- One bedroom ground floor apartment
- Sliding patio doors onto communal gardens
- Underfloor Heating
- Cul- de-dac location
- Garage in block and ample parking
- 1.3 miles, 30 min walk to Hitchin train station (as per Google maps)
- 0.8 miles, 17 min walk to Hitchin town centre (as per Google maps)