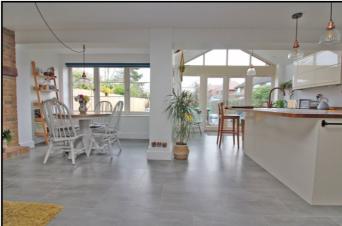

#### Kitchen:

Abt. 22' 7" x 19' 2" (6.88m x 5.84m) Range of fitted wall and base units with wooden roll top work surfaces. Centre island with sink and drainer unit. oven, hob and extractor fan. Plumbing for washing machine and dishwasher. Tiled flooring. Double windows and doors to garden. Sky lights.