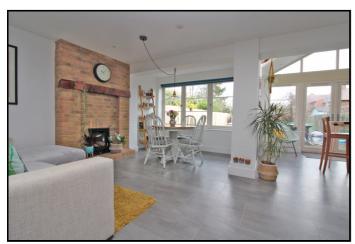

## Lounge:

Abt. 16' 8" x 12' 8" (5.08m x 3.86m) Two double glazed windows to front aspect. Radiator. Feature fireplace and brick surround. Fitted carpet. Feature beams and pillars.

## **Dining Room:**

Abt. 18' 9" x 9' 0" (5.71m x 2.74m) Double glazed window to front aspect. Radiator. Luxury vinyl tiled flooring.