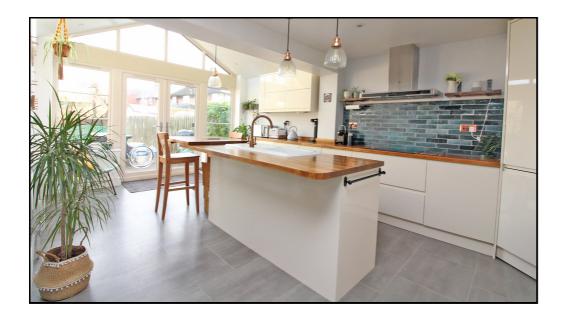

#### Kitchen:

Abt. 22' 7" x 19' 2" (6.88m x 5.84m) Range of fitted wall and base units with wooden roll top work surfaces. Centre island with sink and drainer unit. oven, hob and extractor fan. Plumbing for washing machine and dishwasher. Tiled flooring. Double windows and doors to garden. Sky lights.