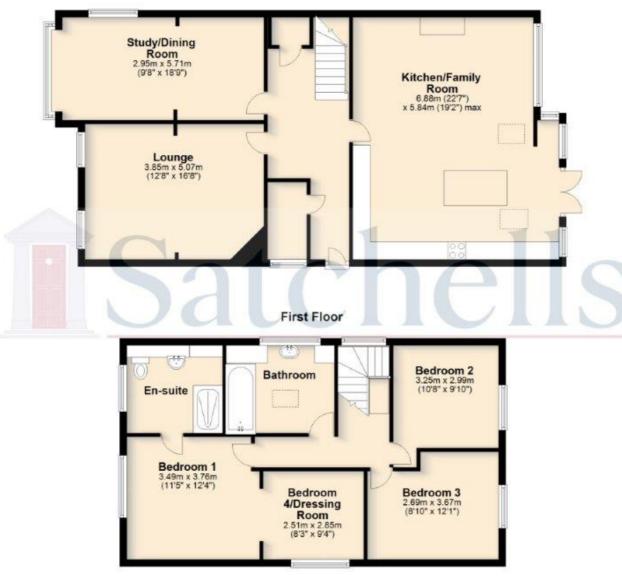

#### **Ground Floor:**

#### **Entrance Hall:**

Entrance via double glazed front door, leading to hallway. Doors to all rooms. Stairs to first floor.

## Lounge:

Abt. 16' 8" x 12' 8" (5.08m x 3.86m) Two double glazed windows to front aspect. Radiator. Feature fireplace and brick surround. Fitted carpet. Feature beams and pillars.

## **Dining Room:**

Abt. 18' 9" x 9' 0" (5.71m x 2.74m) Double glazed window to front aspect. Radiator. Luxury vinyl tiled flooring.

#### Kitchen:

Abt. 22' 7" x 19' 2" (6.88m x 5.84m) Range of fitted wall and base units with wooden roll top work surfaces. Centre island with sink and drainer unit. oven, hob and extractor fan. Plumbing for washing machine and dishwasher. Tiled flooring. Double windows and doors to garden. Sky lights.

## First Floor:

## Landing:

Doors to all rooms. Fitted carpet.

#### **Bedroom One:**

Abt. 12' 4" x 11' 5" (3.76m x 3.48m) Double glazed window to front aspect. Radiator. Fitted carpet. Door to en-suite.

#### **En-Suite:**

Suite comprising low level WC, vanity wash hand basin and walk-in shower cubicle with power shower. Tiled floor. Double glazed window to front aspect.

#### **Bedroom Two:**

Abt. 10' 8" x 9' 10" (3.25m x 3.00m) Double glazed window to rear aspect. Radiator. Fitted carpet.

#### **Bedroom Three:**

Abt. 12' 1" x 9' 0" (3.68m x 2.74m) Double glazed window to rear aspect. Radiator. Fitted carpet.

## **Bedroom Four/Dressing Room:**

Abt. 9' 4" x 8' 3" (2.84m x 2.51m) Velux window to side aspect. Radiator. Hard wood flooring.

#### **Ground Floor**

For illustrative purposes only - NOT TO SCALE - Measurements shown are approximate. The size and position of doors windows appliances and other features are approximate.

Plan produced using PlanUp.