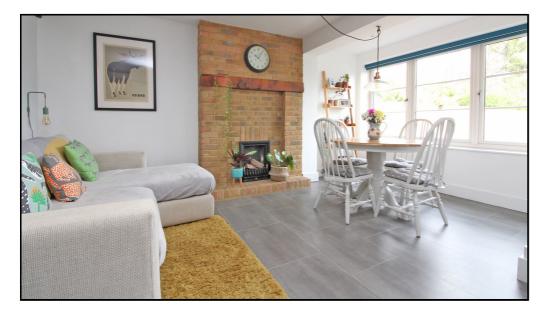

## Lounge:

Abt. 16' 8" x 12' 8" (5.08m x 3.86m) Two double glazed windows to front aspect. Radiator. Feature fireplace and brick surround. Fitted carpet. Feature beams and pillars.

## **Dining Room:**

Abt. 18' 9" x 9' 0" (5.71m x 2.74m) Double glazed window to front aspect. Radiator. Luxury vinyl tiled flooring.