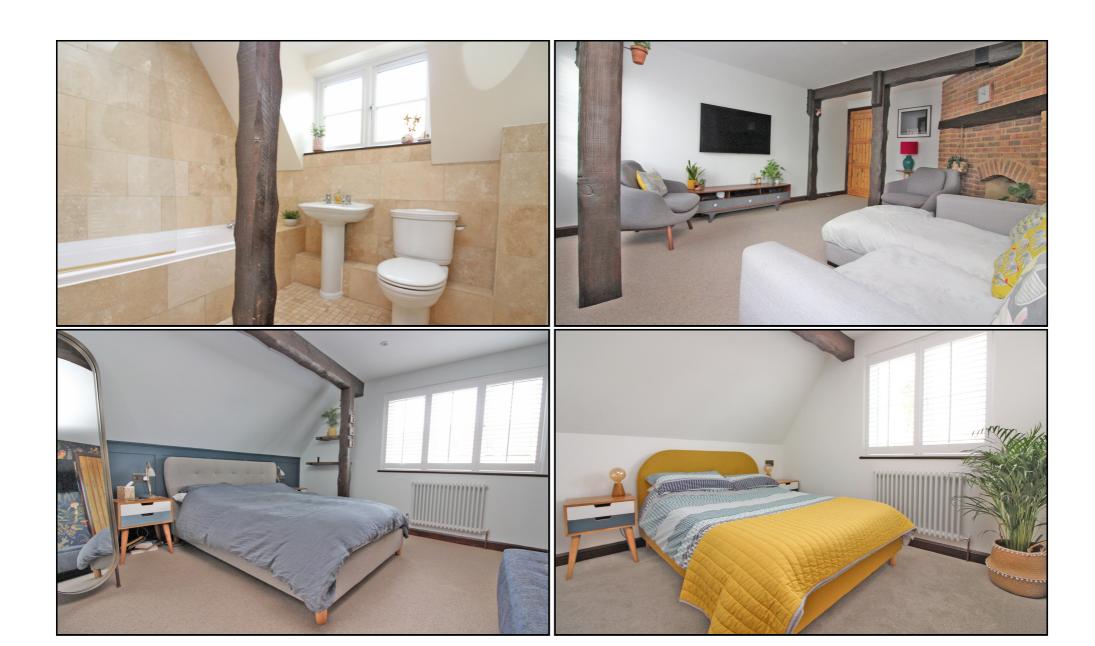

#### **Bedroom One:**

Abt. 12' 4" x 11' 5" (3.76m x 3.48m) Double glazed window to front aspect. Radiator. Fitted carpet. Door to en-suite.

#### **En-Suite:**

Suite comprising low level WC, vanity wash hand basin and walk-in shower cubicle with power shower. Tiled floor. Double glazed window to front aspect.

#### **Bedroom Two:**

Abt. 10' 8" x 9' 10" (3.25m x 3.00m) Double glazed window to rear aspect. Radiator. Fitted carpet.

#### **Bedroom Three:**

Abt. 12' 1" x 9' 0" (3.68m x 2.74m) Double glazed window to rear aspect. Radiator. Fitted carpet.

## **Bedroom Four/Dressing Room:**

Abt. 9' 4" x 8' 3" (2.84m x 2.51m) Velux window to side aspect. Radiator. Hard wood flooring.

## **Family Bathroom:**

Suite comprising tiled bath with overhead shower, low level WC and pedestal wash hand basin. Double glazed window to side aspect. Tiled walls and floor.