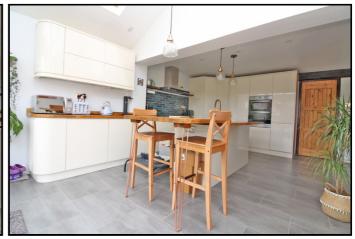

#### Kitchen:

Abt. 22' 7" x 19' 2" (6.88m x 5.84m) Range of fitted wall and base units with wooden roll top work surfaces. Centre island with sink and drainer unit. oven, hob and extractor fan. Plumbing for washing machine and dishwasher. Tiled flooring. Double windows and doors to garden. Sky lights.